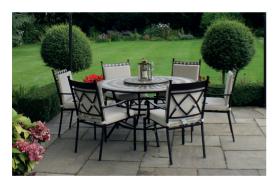

## Casablanca 6 seat dining firepit set

The 135cm table gives plenty of space for 6, and the versatility of the firepit, icebucket, grill & lazy susan makes this a truly lovely addition to any patio.

Table H73 W135 D135cm

Chair H95 W56 D57.5cm £1449.00 82006010