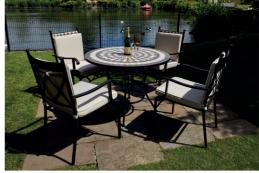

## Casablanca 4 seat dining set

Practical and comfortable with a unique design, this 4 seat complete with removable back cushions is perfect for relaxing or dining in your outdoor space. Eden season-proof cushions are standard across the range.

**Table** H73 W100 D100cm

Chair H95 W56 D57.5cm **f949.00** 82006006

Part Assembly required