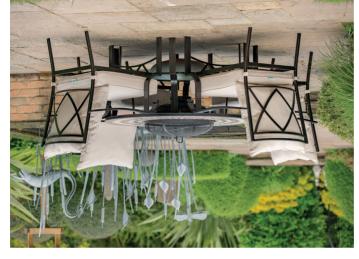

## Casablanca modular lounge dining firepit set

Pairing Casual Dining with this season's latest trend, Casual Cooking, this versatile set perfect for hosting that impromptu garden party late into the evening.

Table

H68 W90 D150cm

Set Footprint

 $2.5m \times 2.0m$ 

£1899.00 82006001

Part Assembly required