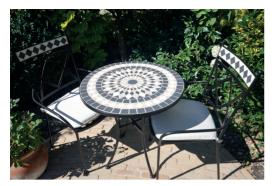

## Casablanca bistro set

EDP double powder coating with hand painted finish gives extra durability and style. Stackable chairs with seat cushions. Eden season-proof cushions are standard across the range.