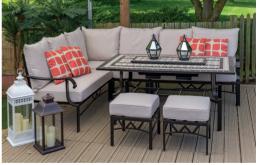

## Casablanca modular lounge dining firepit set

Pairing Casual Dining with this season's latest trend, Casual Cooking, this versatile set perfect for hosting that impromptu garden party late into the evening.

Table

H68 W90 D150cm

Set Footprint

 $2.5m \times 2.0m$ 

£1899.00 82006001

Part Assembly required