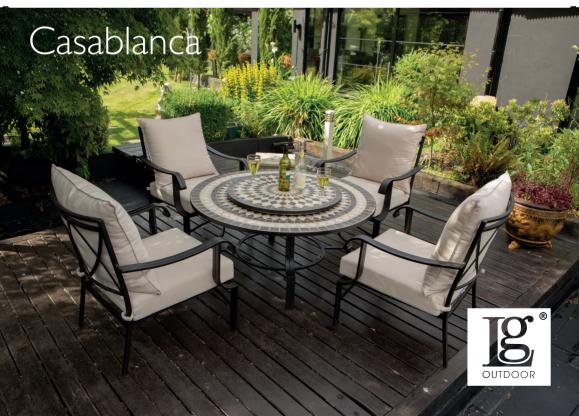

## Casablanca 4 seat dining set

Practical and comfortable with a unique design, this 4 seat complete with removable back cushions is perfect for relaxing or dining in your outdoor space. Eden season-proof cushions are standard across the range.

**Table** H73 W100 D100cm

Chair H95 W56 D57.5cm **f949.00** 82006006

Part Assembly required