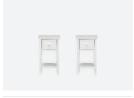

Bunk bed Fits mattress W90 L190 H153 W105.4 L198cm 803 66801

Set of two 1-drawer bedsides H55 W31.5 D32cm 803 12208

**2-drawer bedside** H58 W43 D41cm 803 12207

**6-drawer tallboy** H137 W43.5 D55cm 803 12212