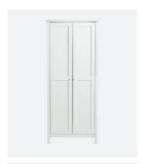

2-door narrow wardrobe H188 W80 D57cm 803 12203

**2-door wardrobe** H188 W99 D57cm 803 12201

**Triple wardrobe** H188 W142 D57cm 803 12218

- Some assembly required
- M Includes mattresses
- Colour options: Pine
- Colour options: Grey