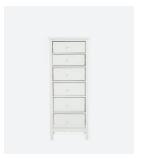

Bunk bed Fits mattress W90 L190 H153 W105.4 L198cm 803 66801

Set of two 1-drawer bedsides H55 W31.5 D32cm 803 12208

**2-drawer bedside** H58 W43 D41cm 803 12207

**6-drawer tallboy** H137 W43.5 D55cm 803 12212