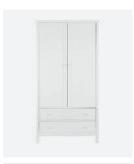

2-door narrow wardrobe H188 W80 D57cm 803 12203

**2-door wardrobe** H188 W99 D57cm 803 12201

**Triple wardrobe** H188 W142 D57cm 803 12218

- Some assembly required
- M Includes mattresses
- Colour options: Pine
- Colour options: Grey