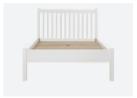

## Shop the range here at johnlewis.com/wilton

Single bedstead Fits mattress W90 L190 H102 W99 L202cm 803 42401

**9 8** 

Small double bedstead Fits mattress W120 L190 H102 W129 L202cm 803 42402

Double bedstead Fits mattress W135 L190 H102 W144 L202cm 803 42403