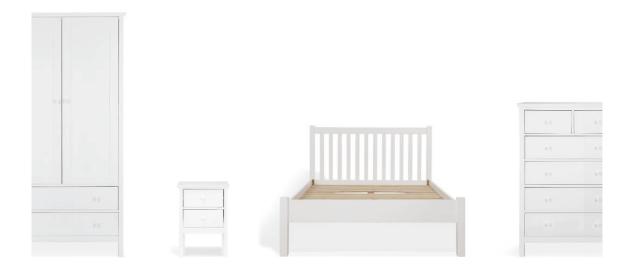

## WILTON

With classic silhouettes and clean lines, the **Wilton** bedroom furniture range will suit a variety of home settings.

At John Lewis & Partners we care about our furniture, from how it is designed, the materials used and the people who make it That is why every detail is carefully considered to ensure you're as proud of it as we are.

Shown in white.

2-door narrow wardrobe H188 W80 D57cm 803 12203

**2-door wardrobe** H188 W99 D57cm 803 12201

**Triple wardrobe** H188 W142 D57cm 803 12218

- Some assembly required
- M Includes mattresses
- Colour options: Pine
- Colour options: Grey