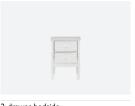

Bunk bed Fits mattress W90 L190 H153 W105.4 L198cm 803 66801

Set of two 1-drawer bedsides H55 W31.5 D32cm 803 12208

**2-drawer bedside** H58 W43 D41cm 803 12207

**6-drawer tallboy** H137 W43.5 D55cm 803 12212