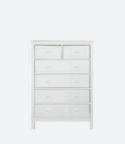

**3-drawer chest** H79 W100 D44cm 803 12216

6-drawer chest H119 W87 D44cm 803 12209

**7-drawer chest** H79 W130 D44cm 803 12217

Dressing table H77 W137 D44cm 803 12215

Dressing table stool H44 W38 D33cm 803 12214