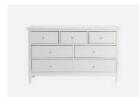

**3-drawer chest** H79 W100 D44cm 803 12216

6-drawer chest H119 W87 D44cm 803 12209

**7-drawer chest** H79 W130 D44cm 803 12217

Dressing table H77 W137 D44cm 803 12215

Dressing table stool H44 W38 D33cm 803 12214