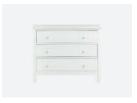

**3-drawer chest** H79 W100 D44cm 803 12216

6-drawer chest H119 W87 D44cm 803 12209

**7-drawer chest** H79 W130 D44cm 803 12217

Dressing table H77 W137 D44cm 803 12215

Dressing table stool H44 W38 D33cm 803 12214