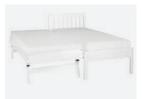

Kingsize bedstead Fits mattress W150 L200 H102 W159 L212cm 803 42404

Trundle guest bed Fits mattress W90 L190 H99.5 W98.4 L203cm (trundle H48 W97.5 L194cm) 800 60106

● M ②

Child compliant trundle guest bed Fits mattress W90 L190 H99.5 W98.4 L203cm (trundle H22.5 W97.5 L194cm) 800 60706