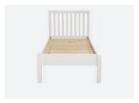

## Shop the range here at johnlewis.com/wilton

Single bedstead Fits mattress W90 L190 H102 W99 L202cm 803 42401

**9 8** 

Small double bedstead Fits mattress W120 L190 H102 W129 L202cm 803 42402

Double bedstead Fits mattress W135 L190 H102 W144 L202cm 803 42403