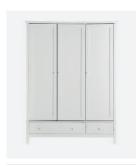

2-door narrow wardrobe H188 W80 D57cm 803 12203

**2-door wardrobe** H188 W99 D57cm 803 12201

**Triple wardrobe** H188 W142 D57cm 803 12218

- Some assembly required
- M Includes mattresses
- Colour options: Pine
- Colour options: Grey