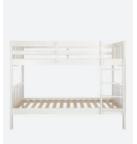

Bunk bed Fits mattress W90 L190 H153 W105.4 L198cm 803 66801

Set of two 1-drawer bedsides H55 W31.5 D32cm 803 12208

**2-drawer bedside** H58 W43 D41cm 803 12207

**6-drawer tallboy** H137 W43.5 D55cm 803 12212