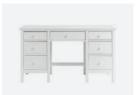

**3-drawer chest** H79 W100 D44cm 803 12216

6-drawer chest H119 W87 D44cm 803 12209

**7-drawer chest** H79 W130 D44cm 803 12217

Dressing table H77 W137 D44cm 803 12215

Dressing table stool H44 W38 D33cm 803 12214