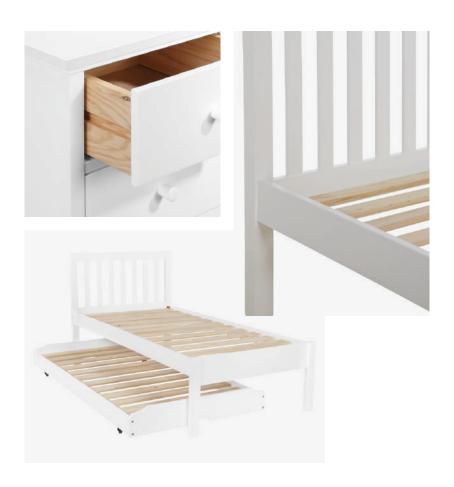

## **Features**

- 1. The single, bunk bed and child compliant trundle guest bed all comply with the safety and quality regulations as set out by the British Standards Institution making them suitable for use in a child's bedroom.
- 2. Solid wooden slats offer support for your mattress.