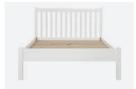

## Shop the range here at johnlewis.com/wilton

Single bedstead Fits mattress W90 L190 H102 W99 L202cm 803 42401

**9 8** 

Small double bedstead Fits mattress W120 L190 H102 W129 L202cm 803 42402

Double bedstead Fits mattress W135 L190 H102 W144 L202cm 803 42403