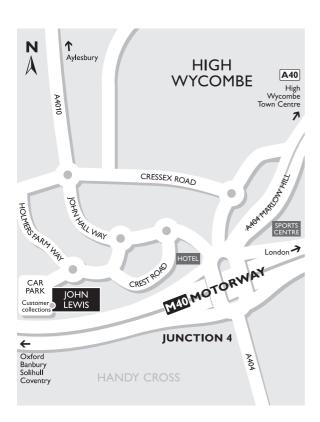

John Lewis Holmers Farm Way Cressex Centre High Wycombe HP12 4NW Telephone 01494 462 666 Fax 01494 467 999 jl\_high\_wycombe@johnlewis.co.uk johnlewis.com

John Lewis department stores SD53445 / 01.17

John Lewis