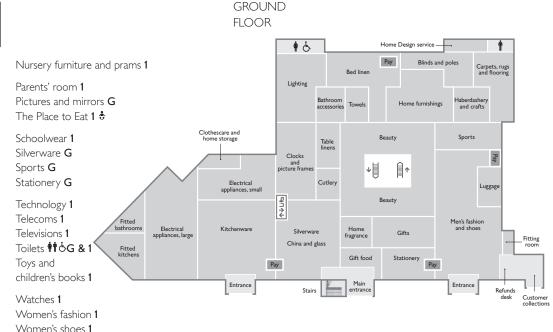

#### Toilets

Women's and disabled are located near Lighting on the ground floor and by the lifts next to The Place to Eat on the first floor. Men's are near Flooring on the ground floor and by the lifts next to The Place to Eat on the first floor where you also find the Parents' room.

#### Ground floor **G** First floor **1** \*\*Seasonal

Audio **1** 

Bathroom accessories G Beds and bedroom furniture 1 Beauty G Blinds and poles G Bureau de change 1 Cameras 1 Children's fashion and shoes 1 China and glass G Christmas shop\*\* 1 Clocks G Clothescare G Computers 1 Curtains G Cushions G Cutlery G

Electrical appliances, large **G** Electrical appliances, small **G** 

Fashion accessories 1 Fitted bathrooms **G** Fitted bedrooms 1 Fitted kitchens **G** Floor coverings **G** Furniture 1

Garden furniture\*\* **1** Gifts and gift food **G** 

Haberdashery and crafts **G** Handbags **1** Hoisery **1** Home fragrances **G** Home furnishings **G** Home storage **G** Jewellery **1** Kitchenware **G** 

Lighting **G** Linens **G** Lingerie **1** 

Luggage **G** 

Men's fashion and shoes  ${\bf G}$ 

#### Services

Account enquiries 1 Customer collections **G** Customer services 1 Export and VAT 1 Gift List 1 Gift wrapping service 1 Lost property 1 Partnership card 1 Personalised stationery 1 Refunds desk **G** 

# Experts on Hand

After-sales support 1 Home appliance installation **G** Disposal and recycling **G** Home Design service **G** Lingerie fitting service 1 Nursery advice 1 Personal styling 1 Technical services 1 Technical support 1 FIRST FLOOR