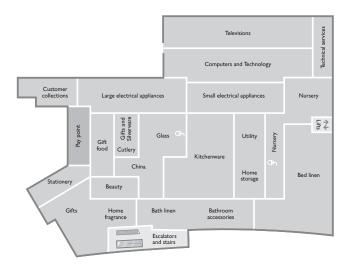

#### GROUND FLOOR

## Too much to carry?

Leave your John Lewis purchases with us, then pick them up when you're ready to go. Simply drop them off at any till, either in bulk or as you shop, and we'll ensure they're ready for you to pick up at our Customer collections point when it suits you. This is adjacent to the Pay point on the ground floor.

Ground floor **G**First floor **1** 

Seasonal \*
Online shopping point ①

Audio G

Bathroom accessories  ${\bf G}$ Beds and bedroom furniture  ${\bf 1}$ Beauty  ${\bf G}$ 

Blinds and poles 1

Cameras **G** 

Candles and home fragrances  $\boldsymbol{\mathsf{G}}$ 

China and glass **G**Christmas shop \*1

Clocks 1
Clothescare G
Computers G

Curtains 1
Cushions 1

Cutlery **G** 

Electrical appliances, large **G** Electrical appliances, small **G** 

Fitted bedrooms 1
Floor coverings 1
Furniture 1

Gifts **G** 

Haberdashery and crafts 1 Home furnishings 1 Home storage **G** 

Kitchenware G

Lighting 1 Linens **G** 

Nursery furniture and prams **G** 

Outdoor living \*1

Parents' room **§1**Pictures and mirrors **1** 

Silverware **G**Stationery **G** 

Table linens **G**Technology **G** 

Telecoms **G**Televisions **G** 

Toilets 🛉 🕆 🖒 🕇

Waitrose Café 1

#### **Services**

Customer collections **G**Customer services **G**Export and VAT **G**Lost property **G**Partnership card **G**Personalised stationery **G**Refunds desk **1** 

# Experts on Hand

After-sales support **G**Home appliance installation **G**Disposal and recycling **G**Home design service **1**Technical services **G**Technical support **G** 