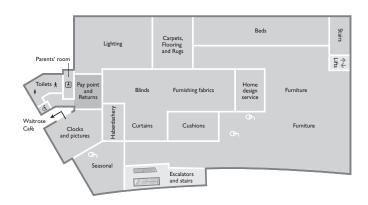

#### FIRST FLOOR

Horsham Shop guide\_Feb 17.indd 4-6 06/02/2017 16:44

#### Toilets

Toilets are located on the first floor adjacent to Wall clocks and wall art.

## Catering

With seating for 144, the Café is located on the first floor. There you can relax over a cappuccino, herbal tea or fresh orange juice, or enjoy a light snack.

Ground floor **G**First floor **1** 

Seasonal \*
Online shopping point ①

Audio G

Bathroom accessories  ${\bf G}$ Beds and bedroom furniture  ${\bf 1}$ Beauty  ${\bf G}$ 

Blinds and poles 1

Cameras **G** 

Candles and home fragrances  $\boldsymbol{\mathsf{G}}$ 

China and glass **G**Christmas shop \*1

Clocks 1
Clothescare G
Computers G

Curtains 1
Cushions 1

Cutlery **G** 

Electrical appliances, large **G** Electrical appliances, small **G** 

Fitted bedrooms 1
Floor coverings 1
Furniture 1

Gifts **G** 

Haberdashery and crafts 1 Home furnishings 1 Home storage **G** 

Kitchenware G

Lighting 1 Linens **G** 

Nursery furniture and prams **G** 

Outdoor living \*1

Parents' room **§1**Pictures and mirrors **1** 

Silverware **G**Stationery **G** 

Table linens **G**Technology **G** 

Telecoms **G**Televisions **G** 

Toilets 🛉 🕆 🖒 🕇

Waitrose Café 1

#### **Services**

Customer collections **G**Customer services **G**Export and VAT **G**Lost property **G**Partnership card **G**Personalised stationery **G**Refunds desk **1** 

# Experts on Hand

After-sales support **G**Home appliance installation **G**Disposal and recycling **G**Home design service **1**Technical services **G**Technical support **G** 