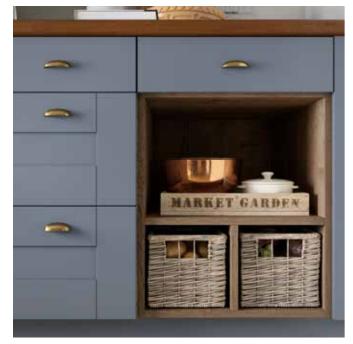

# KITCHENS | John Lewis

Above: Tall utility cabinets offer a simple way of hiding away your household items without compromising your design

**Top left:** Clever sink cabinet storage with compartments and recycling bin options can be used in any kitchen

**Left:** Wooden plate drawers with peg dividers for secure storage

worktop 808 72001

639 07708

3 John Lewis Wood Ultimate 20 vinyl flooring LD/111

4 Chrome knob and shell handles

3

Get the look