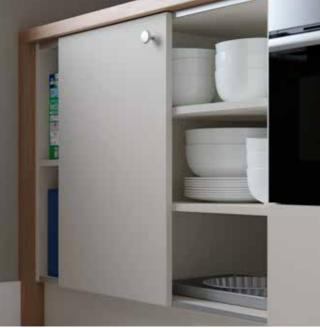

#### DESIGNED TO MAXIMISE SPACE AND STORAGE

a wonderfully practical kitchen, with the enhanced functionality of sliding doors. Using a soft palette and warm wooden tones, this is an informal and versatile solution for contemporary urban living

Above: When worktop space is at a premium, this hanging rail system keeps your utensils within easy reach and your worktop clutter free

**Top:** This tall corner solution makes the most out of every inch of corner storage space

drawers offer plenty of storage

for essentials

KITCHENS | John Lewis

### Get the look

Left: Slim pull out drawers can contain a choice of smart storage solutions, keeping everything clutter free, but within easy reach

Light grey door Oak light door 5 00000 00 1 John Lewis Design Superior vinyl flooring collection – Nationale 639 45723