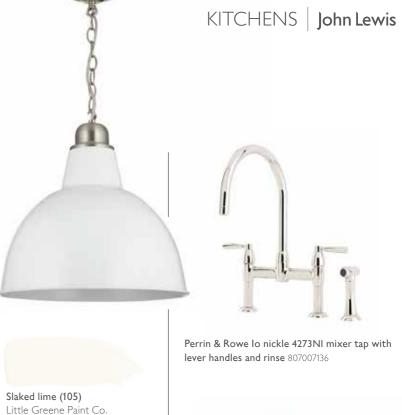

2

slate 63110239

3 Brushed nickel bridge handle

John Lewis JLHDA910 stainless steel and glass cooker hood With its stainless steel finish, this cooker hood will make a smart addition to any modern kitchen, while a glass canopy adds a touch of elegance 866 70221

Abode Linear style 2 lever chrome kitchen tap Tall and elegant, this tap is a versatile design that will complement a host of interior styles,

offering outstanding functionality 807 03021

KitchenAid 175 Artisan 4.8L white stand mixer 855 43743