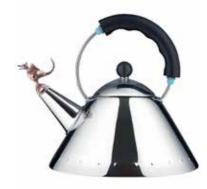

Alessi Tea Rex hob kettle with dragon whistle 73020622

Blanco Andano 500IFA single bowl inset stainless steel kitchen sink This high quality finished stainless steel sink from Blanco will look the part in any modern kitchen 80712169