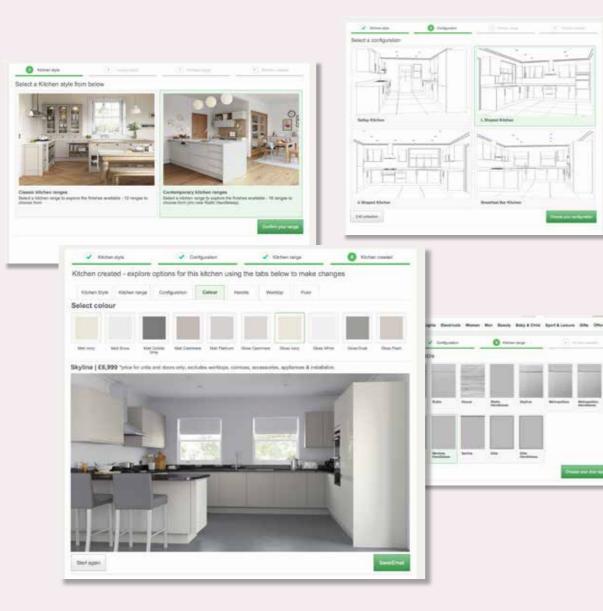

#### GO ONLINE TO DESIGN YOUR OWN

To see all our ranges and if you'd like to experiment with different styles, layouts and colours, try our easy-to-use visualising tool.

Just visit **johnlewis.com/fittedkitchens** to get started