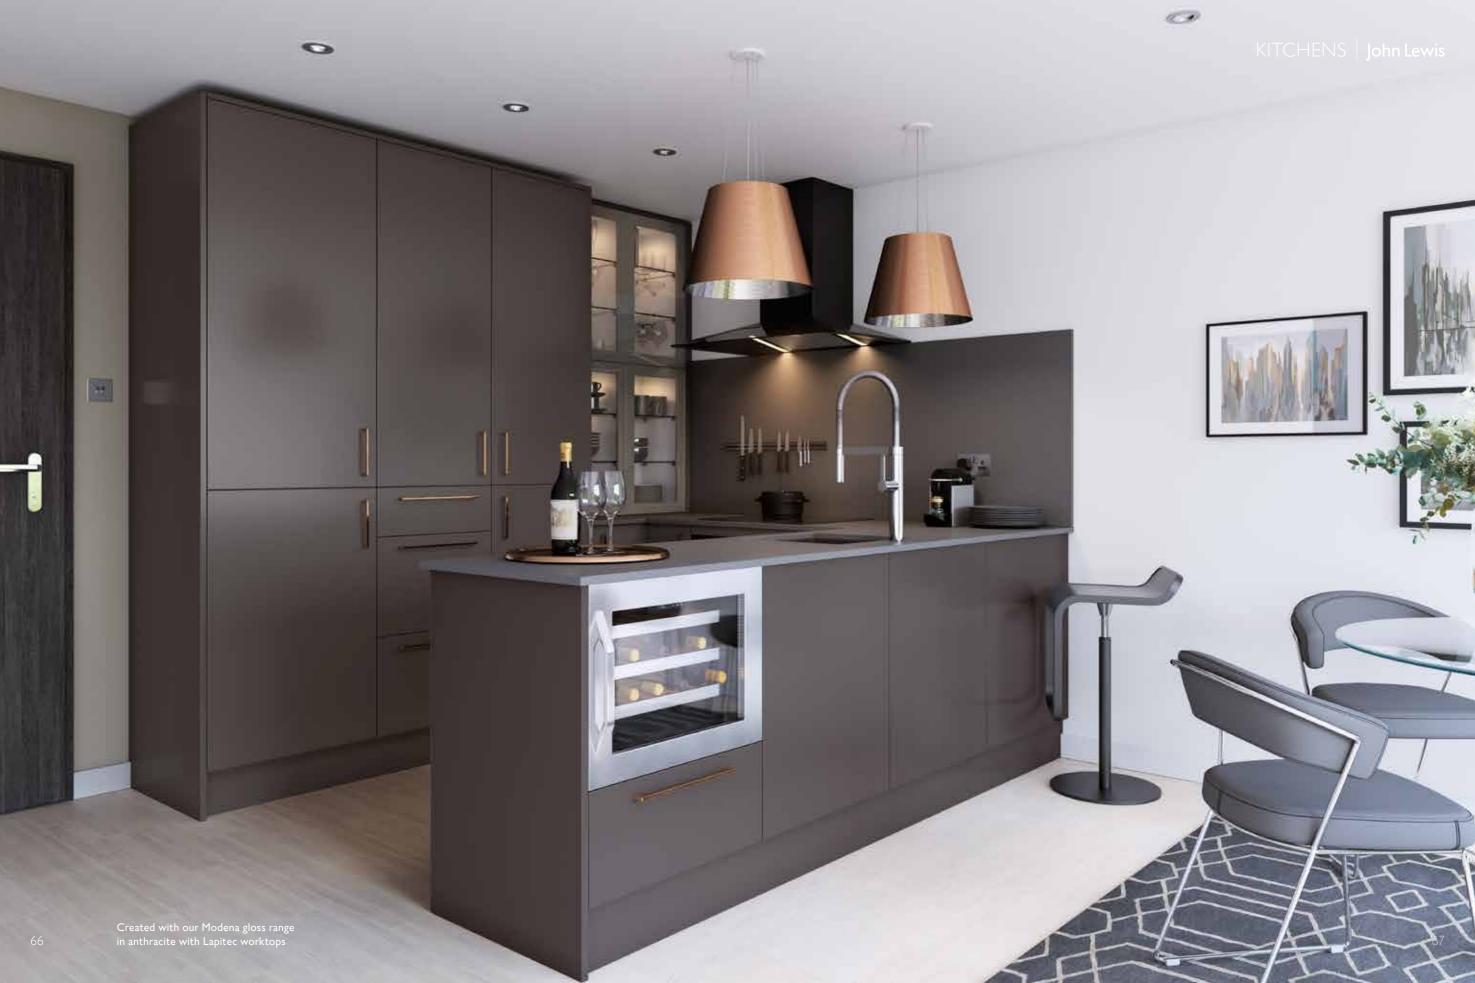

#### BOLD AND MINIMALIST

this is a confident design statement for the contemporary urban home. Combining deep blacks and smoky greys with warm copper highlights to create a sophisticated modern feel, fit for a dramatic city apartment

Above: Add a wine cooler to a peninsular to make the most of the space and create a link to a living area

**Top:** Stack glazed cabinets with simple push latches to emphasise the contemporary feel **Right:** Use similar tones throughout the kitchen to create a striking look

#### Get the look

#### KITCHENS | John Lewis

**Above:** A roller shutter cabinet hides away small appliances whilst adding visual texture

**Top left:** The copper handles, combined with the anthracite door give a perfect finishing touch

**Left:** Tall larder cabinets with glass fronted drawers give a modern feel

Gloss anthracite door

**Shirting (129)** Little Greene Paint Co.

Mid lead (114)

Scree (227)

4

Little Greene Paint Co.

Little Greene Paint Co.

1 Flos k Tribe bronze s2 ceiling light 10420104

2 12mm Lapitec nero anthracite worktop 808 78801

3 John Lewis Tile Elite 15 vinyl flooring ED/85 639 26703

4 Copper finish square bar handle

Blanco Culina-s mini CH4600 single lever mixer kitchen tap A delicate stainless steel spring enables freedom of movement down to the bowl area and a precise magnet holder provides comfortable locking 807 00683

John Lewis JLWF610 Wine cabinet This compact wine cabinet is ideal for storing and displaying your wine collection 865 80213

68