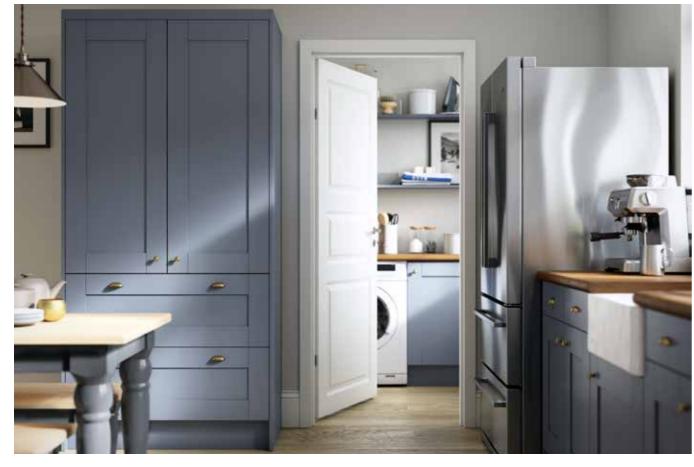

# KITCHENS | John Lewis

Above: Tall utility cabinets offer a simple way of hiding away your household items without compromising your design

**Top left:** Clever sink cabinet storage with compartments and recycling bin options can be used in any kitchen