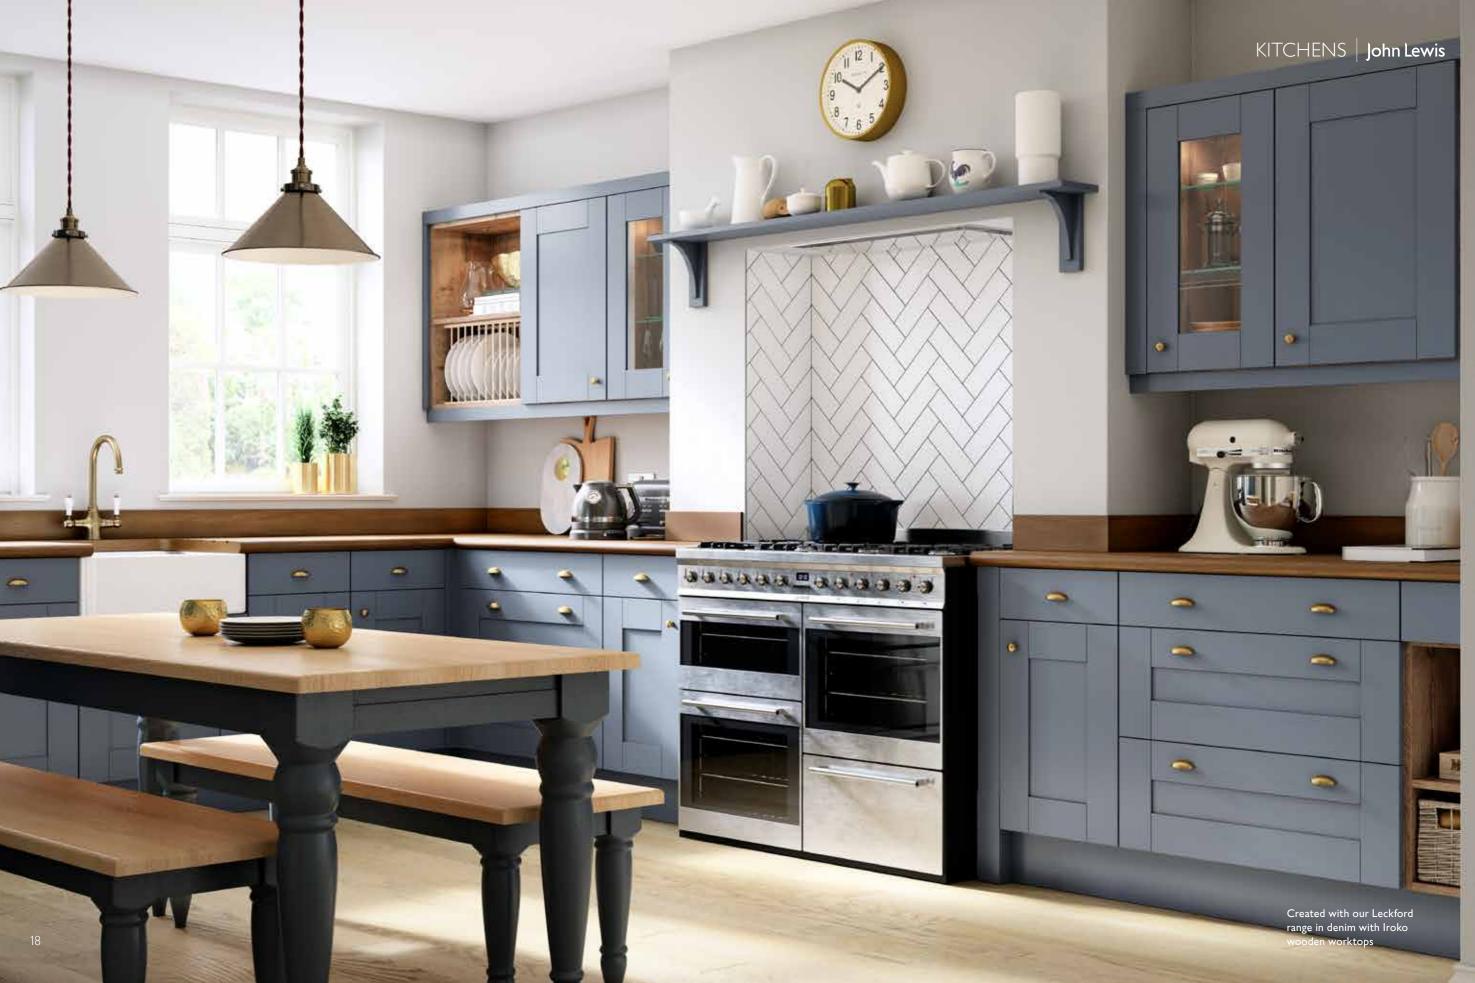

Left: Beautifully designed tall larder cabinets add a focal point and have lots of storage

Painted demin door

French grey (113) Little Greene Paint Co.

1 John Lewis Tobias resto

2 John Lewis 30mm Iroko

4 Antique bronze finish knob

Newgate master edwards radial brass wall clock 73411037

Easdale ink blue extending dining table 83603307

ELEGANT STYLE that combines period finesse with subtle modern touches. With a delicate colour palette and exceptional craftsmanship, this is a light and inspiring kitchen that's easy to live in