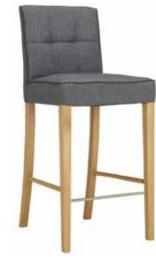

worktop 808 81509

handle

Abode Fluid Monobloc tap Soft and sweeping design makes this tap an attractive addition to your kitchen 807 03132

John Lewis Simone bar chair This smart button-back bar chair is upholstered in hard-wearing fabric and boasts a sturdy wooden frame 836 71801