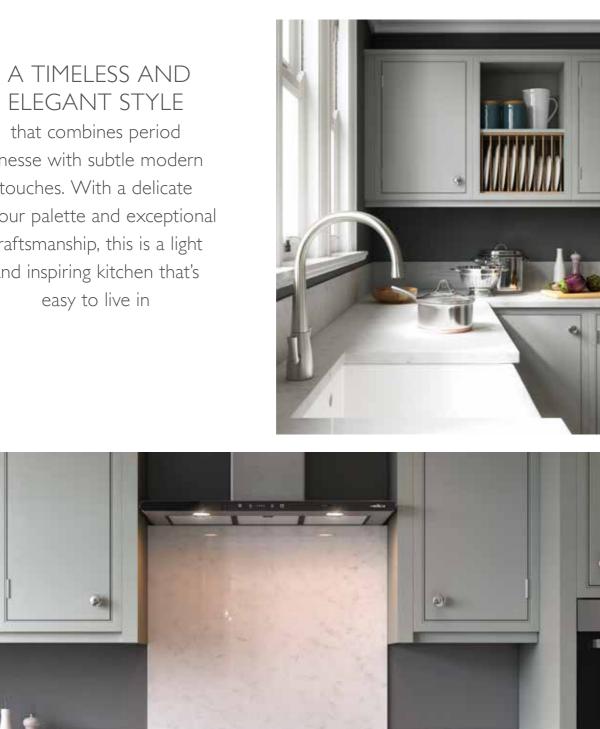

Newgate master edwards radial brass wall clock 73411037

Easdale ink blue extending dining table 83603307

ELEGANT STYLE that combines period finesse with subtle modern touches. With a delicate colour palette and exceptional craftsmanship, this is a light and inspiring kitchen that's easy to live in

Add mirrors to a glazed cabinet to create an elegant feel

Above: A symmetrical design gives a sense of harmony and balance

**Top:** Add a touch of elegance with pewter tap, white Minerva worktop and butler sink