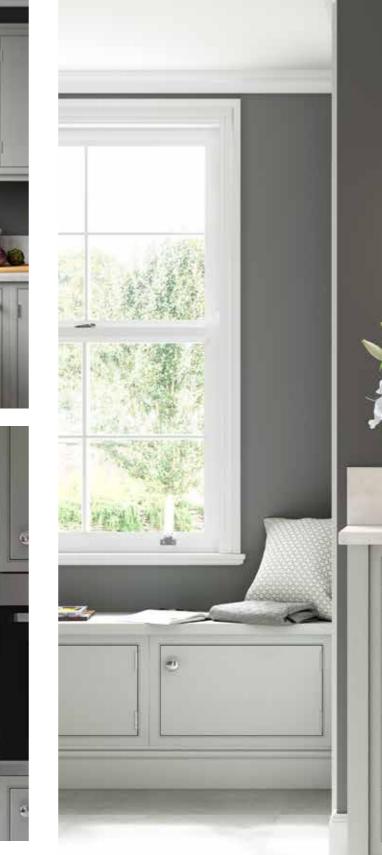

Add mirrors to a glazed cabinet to create an elegant feel

Above: A symmetrical design gives a sense of harmony and balance

**Top:** Add a touch of elegance with pewter tap, white Minerva worktop and butler sink

#### KITCHENS | John Lewis

**Above:** An open plate rack fits perfectly with this design, adding elegant and practical storage

**Top left:** The in-frame door with a stainless steel butt hinge show the true craftmanship of this kitchen

**Left:** Using open end panels at the end of a run of cabinets gives a classic look and easy access for those essential items

Painted dove door

**Scree (227)** Little Greene Paint Co.

Little Greene Paint Co.