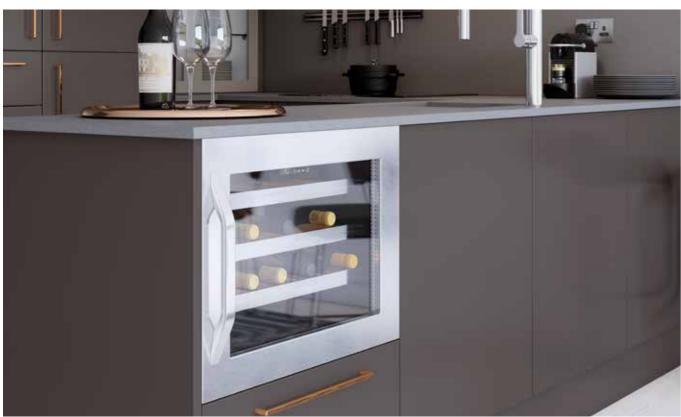

Above: Add a wine cooler to a peninsular to make the most of the space and create a link to a living area

**Top:** Stack glazed cabinets with simple push latches to emphasise the contemporary feel **Right:** Use similar tones throughout the kitchen to create a striking look

John Lewis JLWF610 Wine cabinet This compact wine cabinet is ideal for storing and displaying your wine collection 865 80213

68