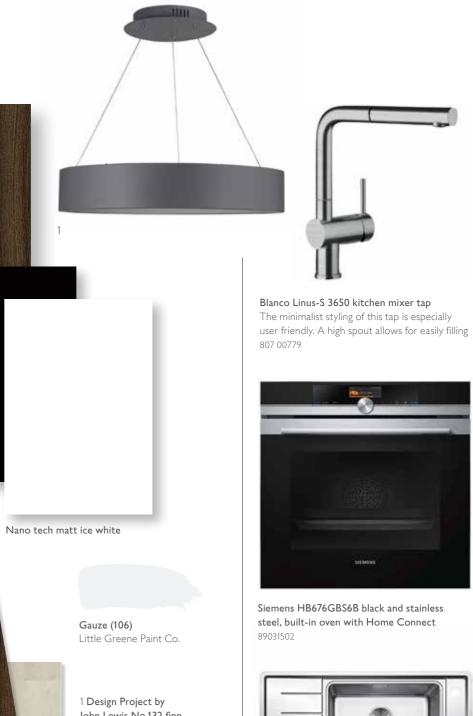

metal pendant shade 70142012 2 30mm Jupiter quartz worktop

3 40mm white oiled character oak wood worktop 808 81208 4 John Lewis Wood Elite 15

vinyl flooring NW/109 639 06710

5 Cast iron finish knob handle

your home space with this striking

Aiden factory ceiling light

808 73701

Original BTC Hector dome switched medium wall light A beautiful wall lamp that is made with classic translucent bone china and a movable shade 107 00103

Clearwater Metro 1.5 bowl white ceramic undermount sink 807 11963

A RELAXED COUNTRY STYLE that recalls the feel of a farmhouse kitchen. Warm accent colours work beautifully with traditional materials to shape an informal, lived-in aesthetic, and a welcoming family space at the heart of your home