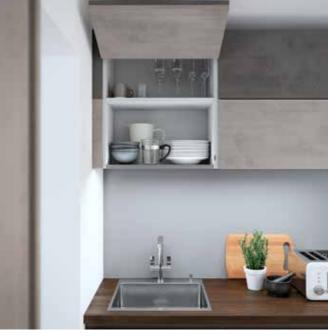

#### KITCHENS | John Lewis

are a great way of keeping your favourite bottles

Top left: These bi-fold wall cabinets add to the minimalistic feel. Mix colours on these doors to

Left: The handleless profile above the door creates the linear feel of this kitchen. A choice of colours available can be used to customise your design