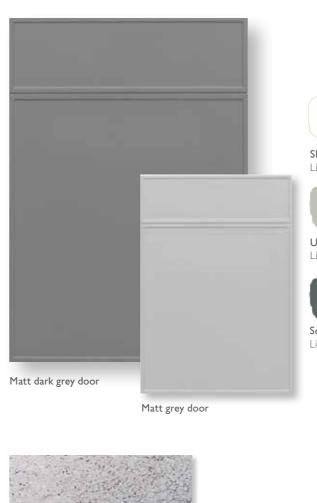

Above: Using decorative items instead of wall units can make your room feel open **Top:** Different depths give an interesting twist to a run of cabinets

KITCHENS | John Lewis 100 ..... DE. - 201 1.12 0 -The slim frame of this door

combined creates a classic yet

modern feel

Created with our Rialto range in matt dark grey and matt grey with Bianco granite worktops

1222

(inter

inter-

0

0