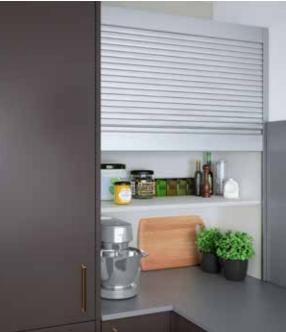

#### KITCHENS | John Lewis

**Above:** A roller shutter cabinet hides away small appliances whilst adding visual texture

**Top left:** The copper handles, combined with the anthracite door give a perfect finishing touch