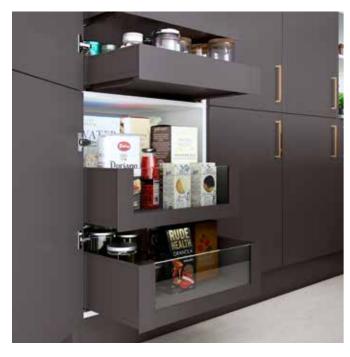

# KITCHENS | John Lewis

Above: Tall utility cabinets offer a simple way of hiding away your household items without compromising your design

**Top left:** Clever sink cabinet storage with compartments and recycling bin options can be used in any kitchen

**Left:** Wooden plate drawers with peg dividers for secure storage

worktop 808 72001

639 07708

3 John Lewis Wood Ultimate 20 vinyl flooring LD/111

4 Chrome knob and shell handles

3

Get the look