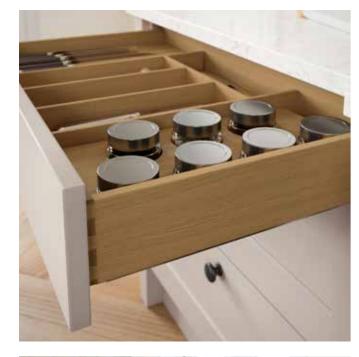

.

6

....

.

n 12

.

Above: Tall integrated fridge freezer cabinets are practical and give your kitchen a seamless feel

Top left: Wooden drawers with dovetail joints are a great finishing touch