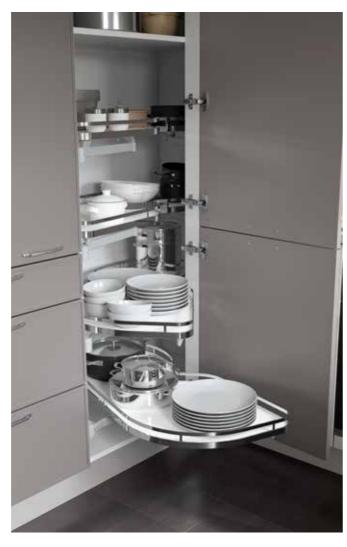

Above: When worktop space is at a premium, this hanging rail system keeps your utensils within easy reach and your worktop clutter free

**Top:** This tall corner solution makes the most out of every inch of corner storage space