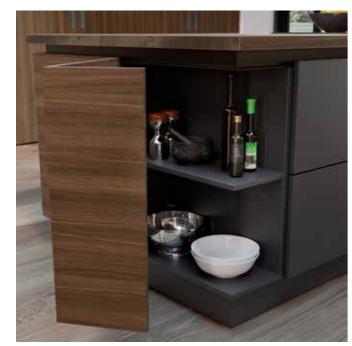

**Top left:** A sliding door system offers an alternative to a splash back or tiling on your wall and contain hidden storage

Left: An island corner storage cabinet ensures every inch of space is used

Get the look