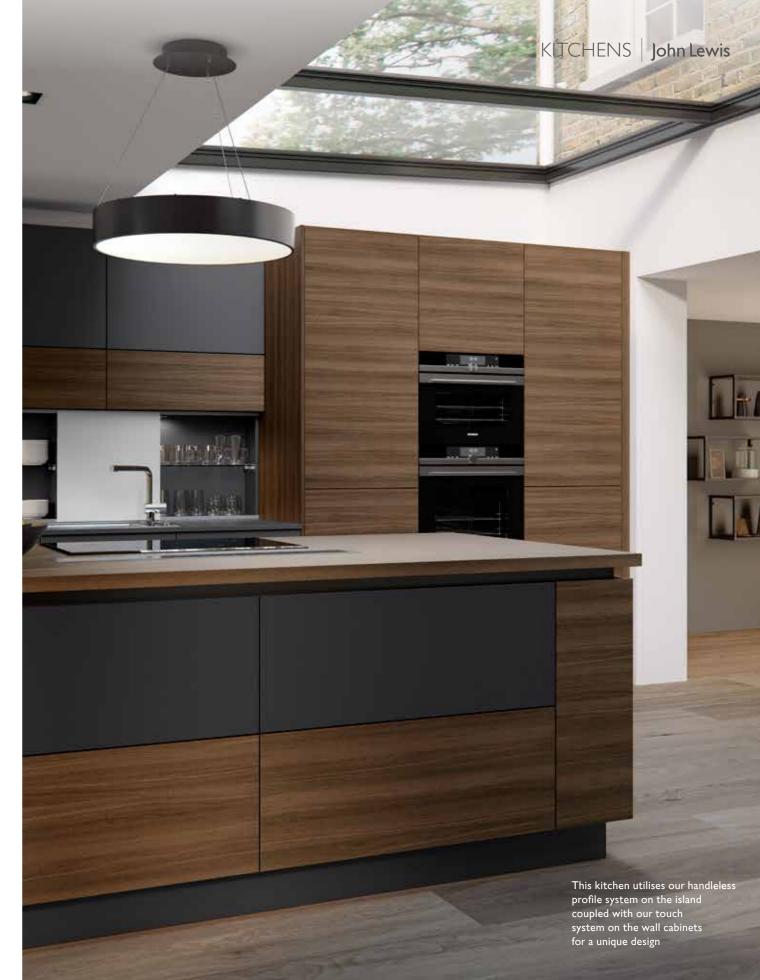

#### A MODERN SOLUTION FOR OPEN PLAN LIVING

this kitchen's mix of styles will make a statement in any home. Our touch handleless system and design project door finishes, create something truly unique

**Above:** An island with an integrated downdraft cooker hood combines style and function

Top: Match beautiful wood tones with matt door and worktop finishes

Created using our Design Project range in carbon black and ice white, mixed with Modena matt range in Springfield dark oak

-60

**Above:** Our deep pocket door cabinets allow the large full height doors to be hidden away when in use