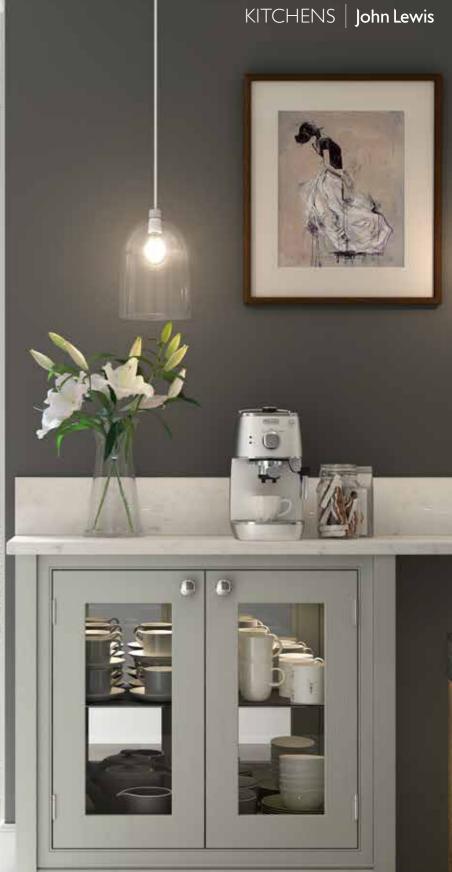

#### A MODERN CLASSIC WITH A HOMELY FEEL, this look is defined by beautiful detailing and well-considered materials. Combining warm neutral tones, the relaxed and timeless aesthetic creates a space you'll love coming home to

Above: Specially crafted end panelsTop: Baskets add texture andand open storage units can be usedare a practical way to storeto create a distinctive looksmaller items

KITCHENS | John Lewis

Created with our Carradale range in painted cashmere with Jupiter quartz and white oiled character oak worktops 00