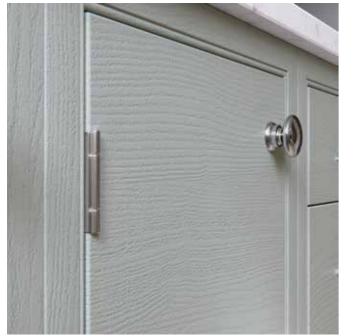

#### A MODERN CLASSIC WITH A HOMELY FEEL, this look is defined by beautiful detailing and well-considered materials. Combining warm neutral tones, the relaxed and timeless aesthetic creates a space you'll love coming home to

Above: Specially crafted end panelsTop: Baskets add texture andand open storage units can be usedare a practical way to storeto create a distinctive looksmaller items

KITCHENS | John Lewis

Created with our Carradale range in painted cashmere with Jupiter quartz and white oiled character oak worktops 00