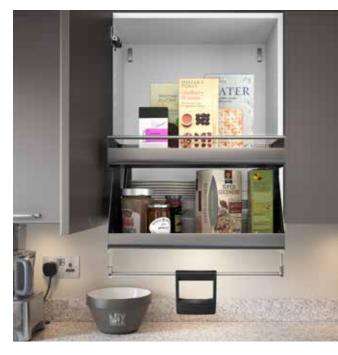

Above: When worktop space is at a premium, this hanging rail system keeps your utensils within easy reach and your worktop clutter free

**Top:** This tall corner solution makes the most out of every inch of corner storage space

### Get the look

Left: Slim pull out drawers can contain a choice of smart storage solutions, keeping everything clutter free, but within easy reach

Light grey door Oak light door 5 00000 00 1 John Lewis Design Superior vinyl flooring collection – Nationale 639 45723