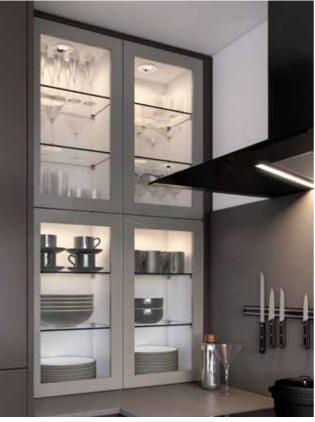

Above: Add a wine cooler to a peninsular to make the most of the space and create a link to a living area

**Top:** Stack glazed cabinets with simple push latches to emphasise the contemporary feel **Right:** Use similar tones throughout the kitchen to create a striking look

#### KITCHENS | John Lewis

**Above:** A roller shutter cabinet hides away small appliances whilst adding visual texture

**Top left:** The copper handles, combined with the anthracite door give a perfect finishing touch