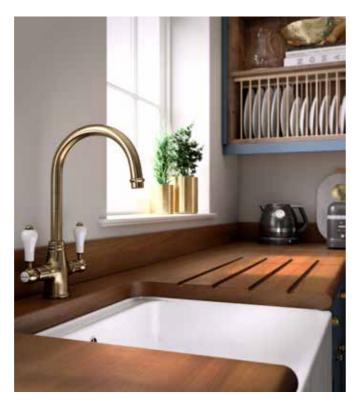

**Above:** This coordinating larder cabinet works as a freestanding piece of furniture to complete the look **Top:** A farmhouse sink and an antique bronze tap, perfectly complement this style

3 Ted Todd Cleeve Hill engineered wood flooring Bathford 63315701

and shell handle

Abode Ludlow 2 lever antique bronze tap With a timeless Victorian design, this tap helps make a kitchen feel like the heart of the home 80703036