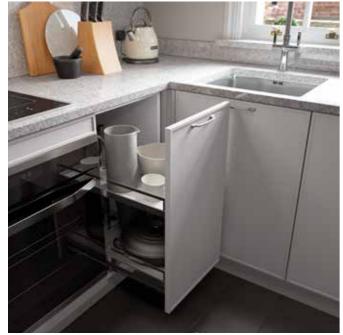

# KITCHENS | John Lewis

Above: Tall utility cabinets offer a simple way of hiding away your household items without compromising your design

**Top left:** Clever sink cabinet storage with compartments and recycling bin options can be used in any kitchen

**Left:** Wooden plate drawers with peg dividers for secure storage

worktop 808 72001

639 07708

3 John Lewis Wood Ultimate 20 vinyl flooring LD/111

4 Chrome knob and shell handles

3

Get the look