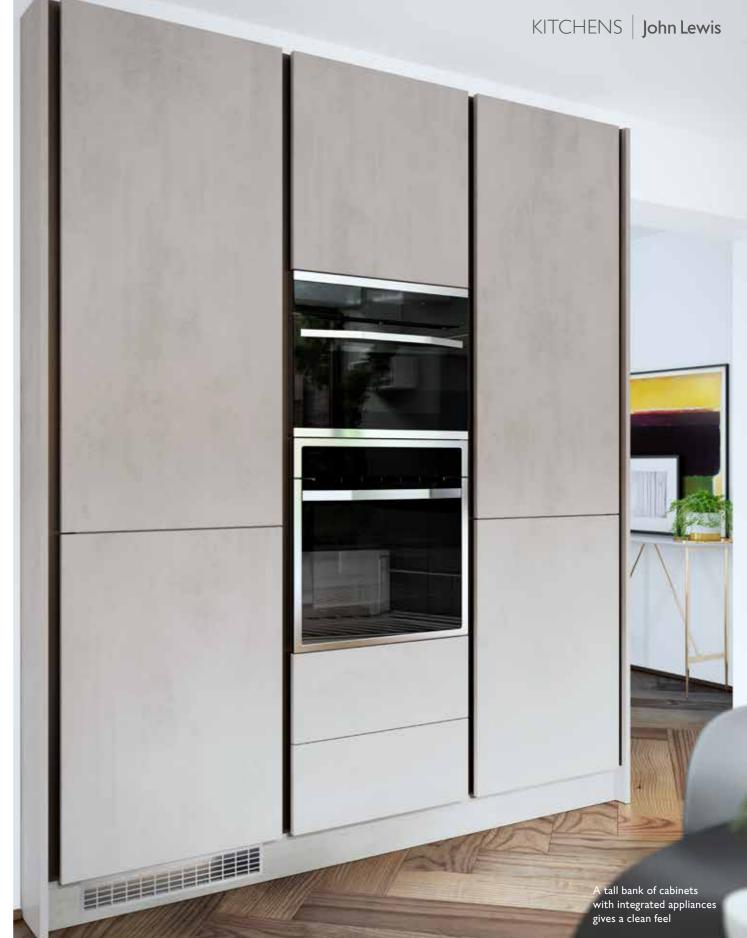

SIMPLE, SLEEK AND LINEAR, this kitchen's clean lines and urban feel are the essence of fuss-free design. A palette of mineral grey tones, mixed with dark wood finishes creates a space that's contemporary, considered and cool

Above: Using bold horizontal lines can create an illusion of space

Top: Staggering wall cabinets adds interest and a more expansive work area.

#### KITCHENS | John Lewis

are a great way of keeping your favourite bottles

Top left: These bi-fold wall cabinets add to the minimalistic feel. Mix colours on these doors to

Left: The handleless profile above the door creates the linear feel of this kitchen. A choice of colours available can be used to customise your design