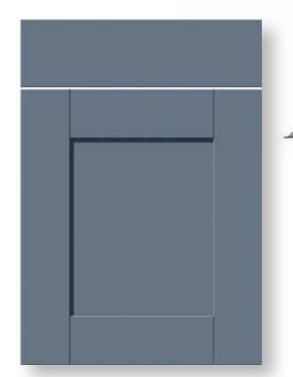

Clearwater Metro 1.5 bowl white ceramic undermount sink 807 11963

A RELAXED COUNTRY STYLE that recalls the feel of a farmhouse kitchen. Warm accent colours work beautifully with traditional materials to shape an informal, lived-in aesthetic, and a welcoming family space at the heart of your home

**Above:** This coordinating larder cabinet works as a freestanding piece of furniture to complete the look **Top:** A farmhouse sink and an antique bronze tap, perfectly complement this style

#### KITCHENS | John Lewis

Above: Add character with painted woodgrain doors combined with brass handles

**Top left:** Open display cabinets add a design feature to show off accessories and give access to essentials

Left: Beautifully designed tall larder cabinets add a focal point and have lots of storage

Painted demin door

French grey (113) Little Greene Paint Co.

1 John Lewis Tobias resto

2 John Lewis 30mm Iroko

4 Antique bronze finish knob