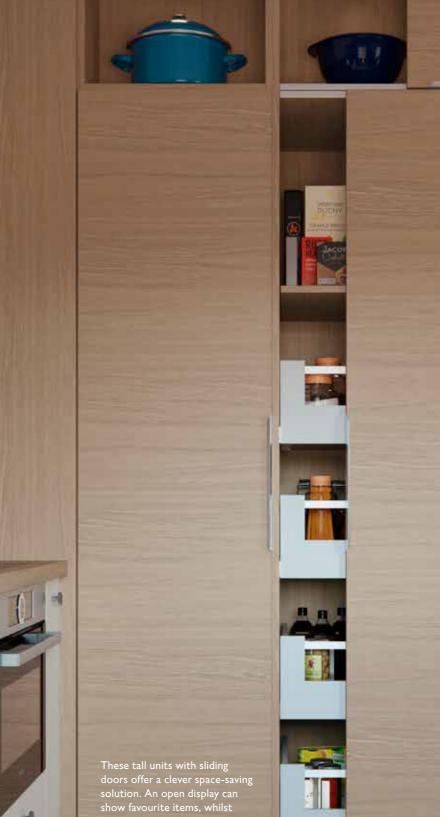

#### DESIGNED TO MAXIMISE SPACE AND STORAGE

a wonderfully practical kitchen, with the enhanced functionality of sliding doors. Using a soft palette and warm wooden tones, this is an informal and versatile solution for contemporary urban living

Above: When worktop space is at a premium, this hanging rail system keeps your utensils within easy reach and your worktop clutter free

**Top:** This tall corner solution makes the most out of every inch of corner storage space

drawers offer plenty of storage

for essentials

KITCHENS | John Lewis

### Get the look

Left: Slim pull out drawers can contain a choice of smart storage solutions, keeping everything clutter free, but within easy reach

Light grey door Oak light door 5 00000 00 1 John Lewis Design Superior vinyl flooring collection – Nationale 639 45723