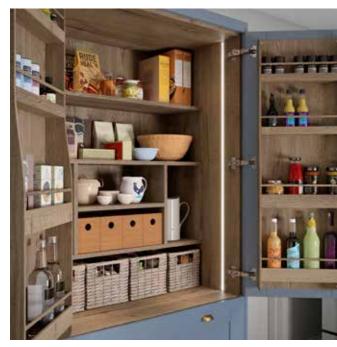

#### DESIGNED TO MAXIMISE SPACE AND STORAGE

a wonderfully practical kitchen, with the enhanced functionality of sliding doors. Using a soft palette and warm wooden tones, this is an informal and versatile solution for contemporary urban living

Above: When worktop space is at a premium, this hanging rail system keeps your utensils within easy reach and your worktop clutter free

**Top:** This tall corner solution makes the most out of every inch of corner storage space