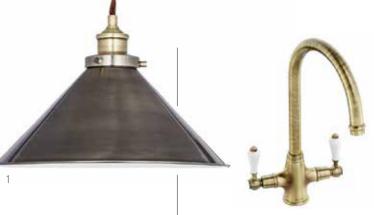

metal pendant shade 70142012 2 30mm Jupiter quartz worktop

3 40mm white oiled character oak wood worktop 808 81208 4 John Lewis Wood Elite 15

vinyl flooring NW/109 639 06710

5 Cast iron finish knob handle

your home space with this striking

Aiden factory ceiling light

808 73701

Original BTC Hector dome switched medium wall light A beautiful wall lamp that is made with classic translucent bone china and a movable shade 107 00103