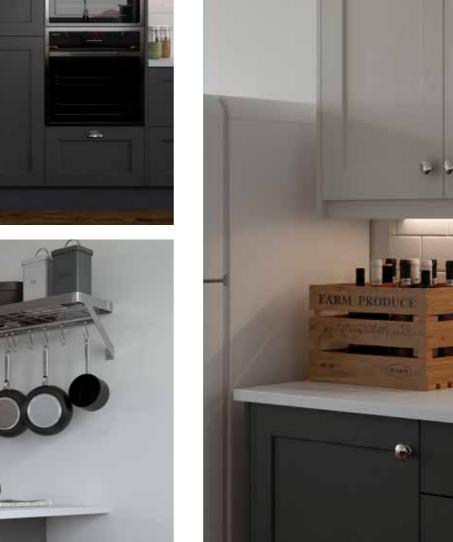

Above: Specially crafted end panelsTop: Baskets add texture andand open storage units can be usedare a practical way to storeto create a distinctive looksmaller items

KITCHENS | John Lewis

Created with our Carradale range in painted cashmere with Jupiter quartz and white oiled character oak worktops 00

.

6

....

.

n 12

.

Above: Tall integrated fridge freezer cabinets are practical and give your kitchen a seamless feel

Top left: Wooden drawers with dovetail joints are a great finishing touch

Left: Create visual interest with open island feature units

Get the look

French grey (113) Little Greene Paint Co.

Dolphin (246) Little Greene Paint Co.

1 John Lewis Croft Collection

Add a touch of industrial chic to