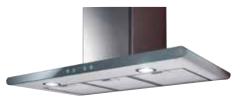

Elica Galaxy chimney hood An unusually slim box-style white glass-fronted stainless steel chimney hood 866 77551