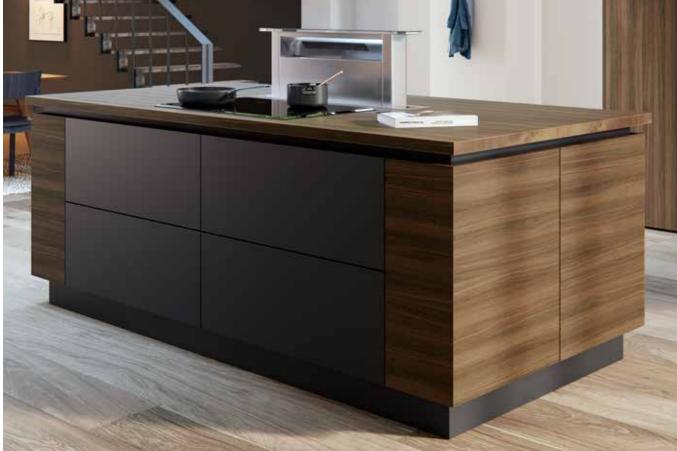

#### A MODERN SOLUTION FOR OPEN PLAN LIVING

this kitchen's mix of styles will make a statement in any home. Our touch handleless system and design project door finishes, create something truly unique

**Above:** An island with an integrated downdraft cooker hood combines style and function

Top: Match beautiful wood tones with matt door and worktop finishes

Created using our Design Project range in carbon black and ice white, mixed with Modena matt range in Springfield dark oak

-60

**Above:** Our deep pocket door cabinets allow the large full height doors to be hidden away when in use