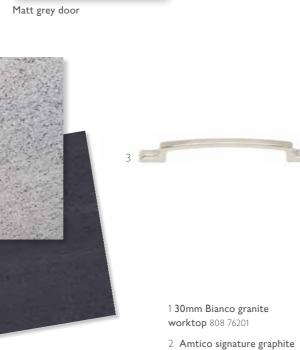

combined creates a classic yet

modern feel

Created with our Rialto range in matt dark grey and matt grey with Bianco granite worktops

1222

(inter

inter-

0

0