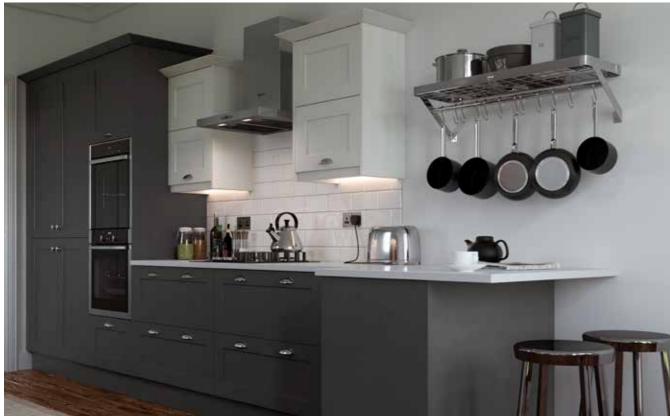

# KITCHENS | John Lewis

Above: Tall utility cabinets offer a simple way of hiding away your household items without compromising your design

**Top left:** Clever sink cabinet storage with compartments and recycling bin options can be used in any kitchen