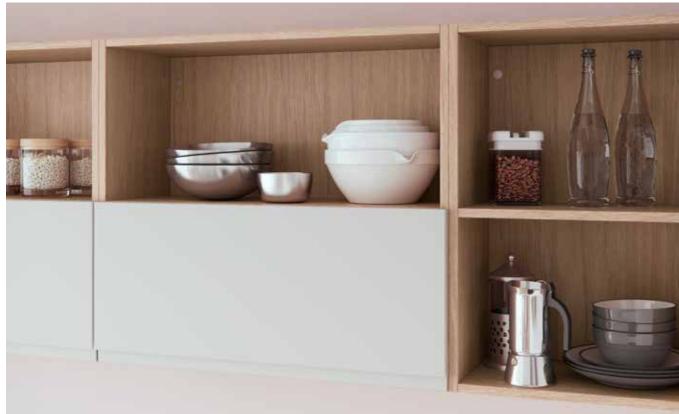

Above: Specially crafted end panelsTop: Baskets add texture andand open storage units can be usedare a practical way to storeto create a distinctive looksmaller items

KITCHENS | John Lewis

Created with our Carradale range in painted cashmere with Jupiter quartz and white oiled character oak worktops 00