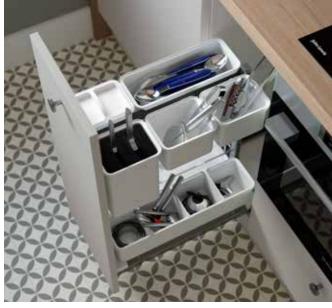

# KITCHENS | John Lewis

Above: Tall utility cabinets offer a simple way of hiding away your household items without compromising your design

**Top left:** Clever sink cabinet storage with compartments and recycling bin options can be used in any kitchen

**Left:** Wooden plate drawers with peg dividers for secure storage

worktop 808 72001

639 07708

3 John Lewis Wood Ultimate 20 vinyl flooring LD/111

4 Chrome knob and shell handles

3

Get the look