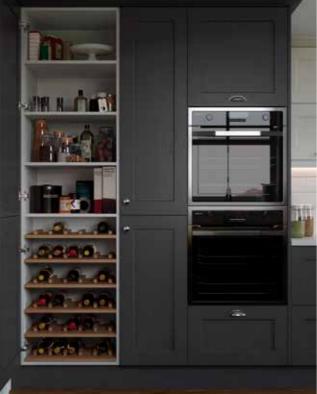

**Above:** Extending the worktop over your cabinets creates a stylish breakfast bar

**Top:** Wall and larder cabinets can be configured to accentuate the height of a room. Add an integrated wine rack as a smart storage solution