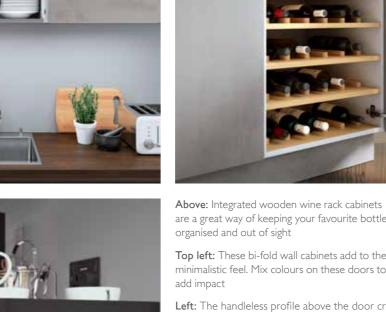

#### KITCHENS | John Lewis

are a great way of keeping your favourite bottles

Top left: These bi-fold wall cabinets add to the minimalistic feel. Mix colours on these doors to

Left: The handleless profile above the door creates the linear feel of this kitchen. A choice of colours available can be used to customise your design