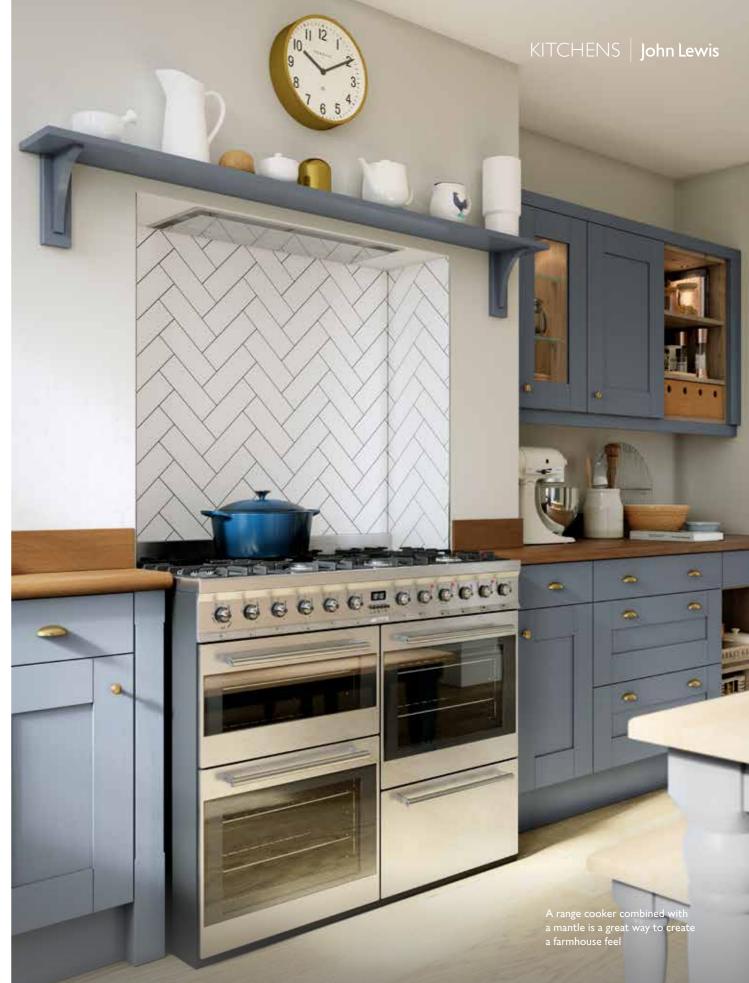

Clearwater Metro 1.5 bowl white ceramic undermount sink 807 11963

A RELAXED COUNTRY STYLE that recalls the feel of a farmhouse kitchen. Warm accent colours work beautifully with traditional materials to shape an informal, lived-in aesthetic, and a welcoming family space at the heart of your home

**Above:** This coordinating larder cabinet works as a freestanding piece of furniture to complete the look **Top:** A farmhouse sink and an antique bronze tap, perfectly complement this style