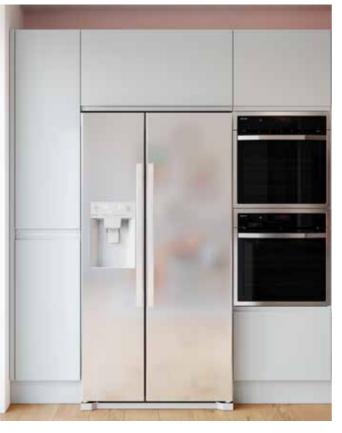

.

6

....

.

n 12

.

Above: Tall integrated fridge freezer cabinets are practical and give your kitchen a seamless feel

Top left: Wooden drawers with dovetail joints are a great finishing touch