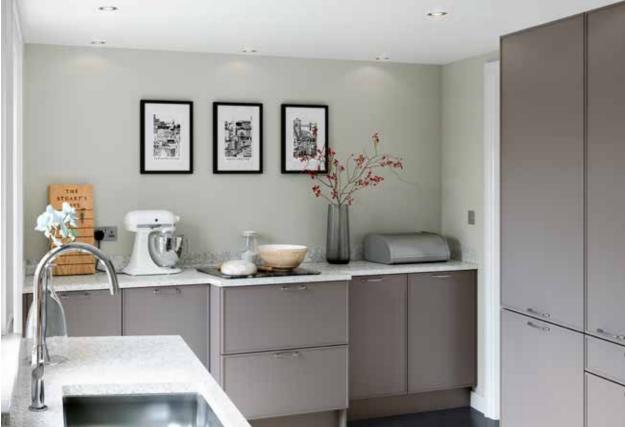

#### A MODERN CLASSIC WITH A HOMELY FEEL, this look is defined by beautiful detailing and well-considered materials. Combining warm neutral tones, the relaxed and timeless aesthetic creates a space you'll love coming home to

Above: Specially crafted end panelsTop: Baskets add texture andand open storage units can be usedare a practical way to storeto create a distinctive looksmaller items

KITCHENS | John Lewis

Created with our Carradale range in painted cashmere with Jupiter quartz and white oiled character oak worktops 00