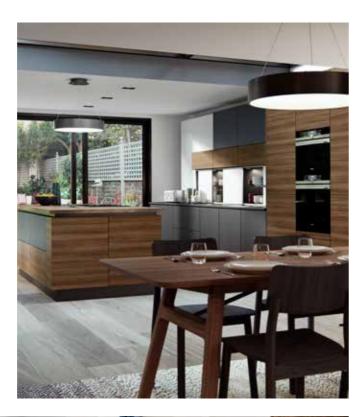

SIMPLE, SLEEK AND LINEAR, this kitchen's clean lines and urban feel are the essence of fuss-free design. A palette of mineral grey tones, mixed with dark wood finishes creates a space that's contemporary, considered and cool

Above: Using bold horizontal lines can create an illusion of space

Top: Staggering wall cabinets adds interest and a more expansive work area.