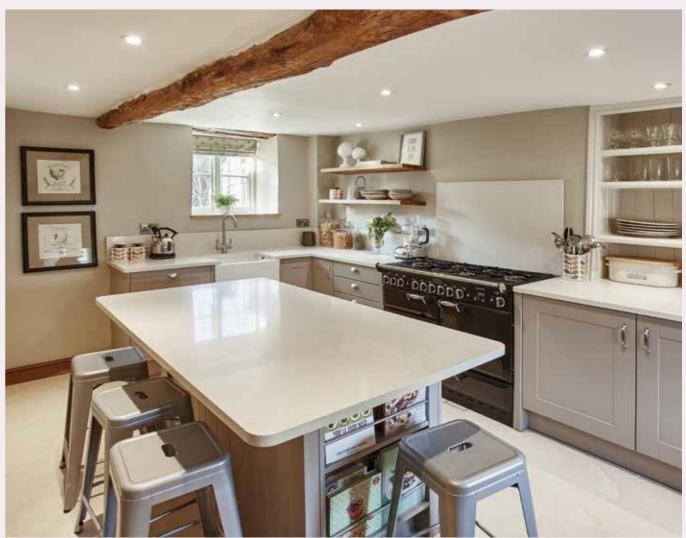

#### A MODERN CLASSIC WITH A HOMELY FEEL, this look is defined by beautiful detailing and well-considered materials. Combining warm neutral tones, the relaxed and timeless aesthetic creates a space you'll love coming home to

Above: Specially crafted end panelsTop: Baskets add texture andand open storage units can be usedare a practical way to storeto create a distinctive looksmaller items

KITCHENS | John Lewis

Created with our Carradale range in painted cashmere with Jupiter quartz and white oiled character oak worktops 00