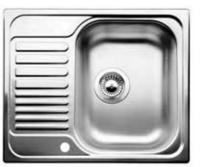

Clearwater Metro 1.5 bowl white ceramic undermount sink 807 11963

A RELAXED COUNTRY STYLE that recalls the feel of a farmhouse kitchen. Warm accent colours work beautifully with traditional materials to shape an informal, lived-in aesthetic, and a welcoming family space at the heart of your home