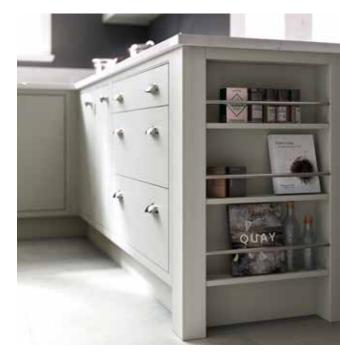

#### A MODERN CLASSIC WITH A HOMELY FEEL, this look is defined by beautiful detailing and well-considered materials. Combining warm neutral tones, the relaxed and timeless aesthetic creates a space you'll love coming home to

Above: Specially crafted end panelsTop: Baskets add texture andand open storage units can be usedare a practical way to storeto create a distinctive looksmaller items

KITCHENS | John Lewis

Created with our Carradale range in painted cashmere with Jupiter quartz and white oiled character oak worktops 00