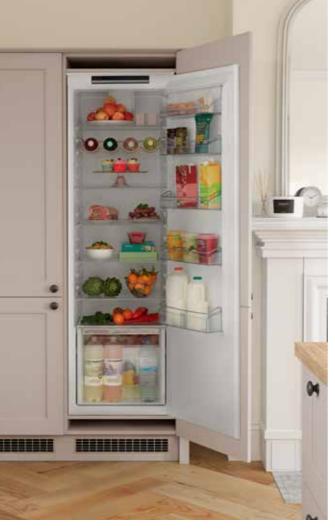

.

6

....

.

n 12

.

Above: Tall integrated fridge freezer cabinets are practical and give your kitchen a seamless feel

Top left: Wooden drawers with dovetail joints are a great finishing touch