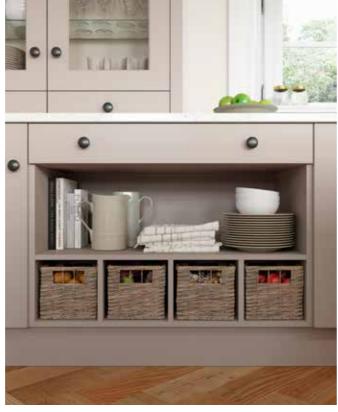

Above: Specially crafted end panelsTop: Baskets add texture andand open storage units can be usedare a practical way to storeto create a distinctive looksmaller items

KITCHENS | John Lewis

Created with our Carradale range in painted cashmere with Jupiter quartz and white oiled character oak worktops 00