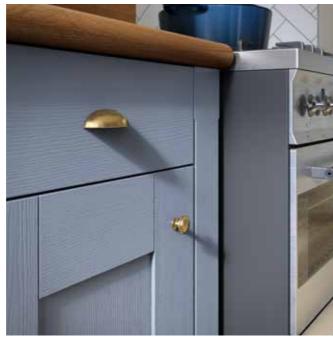

#### BRITISH INSTITUTE OF KBBINSTALLATION FARTNER INCLUDED

Bespoke window seat

BEAUTIFULLY BESPOKE

Your John Lewis kitchen is unique; a bespoke, hand-built design that's tailored exactly to your needs and your space. No two John Lewis kitchens are the

same, because no two customers are the same.

Bespoke fitted kitchen – Northamptonshire

#### A MODERN CLASSIC WITH A HOMELY FEEL, this look is defined by beautiful detailing and well-considered materials. Combining warm neutral tones, the relaxed and timeless aesthetic creates a space you'll love coming home to

Above: Specially crafted end panelsTop: Baskets add texture andand open storage units can be usedare a practical way to storeto create a distinctive looksmaller items

KITCHENS | John Lewis

Created with our Carradale range in painted cashmere with Jupiter quartz and white oiled character oak worktops 00