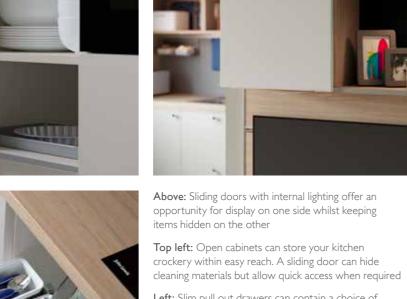

#### DESIGNED TO MAXIMISE SPACE AND STORAGE

a wonderfully practical kitchen, with the enhanced functionality of sliding doors. Using a soft palette and warm wooden tones, this is an informal and versatile solution for contemporary urban living

Above: When worktop space is at a premium, this hanging rail system keeps your utensils within easy reach and your worktop clutter free

**Top:** This tall corner solution makes the most out of every inch of corner storage space

drawers offer plenty of storage

for essentials

KITCHENS | John Lewis

### Get the look

Left: Slim pull out drawers can contain a choice of smart storage solutions, keeping everything clutter free, but within easy reach

Light grey door Oak light door 5 00000 00 1 John Lewis Design Superior vinyl flooring collection – Nationale 639 45723