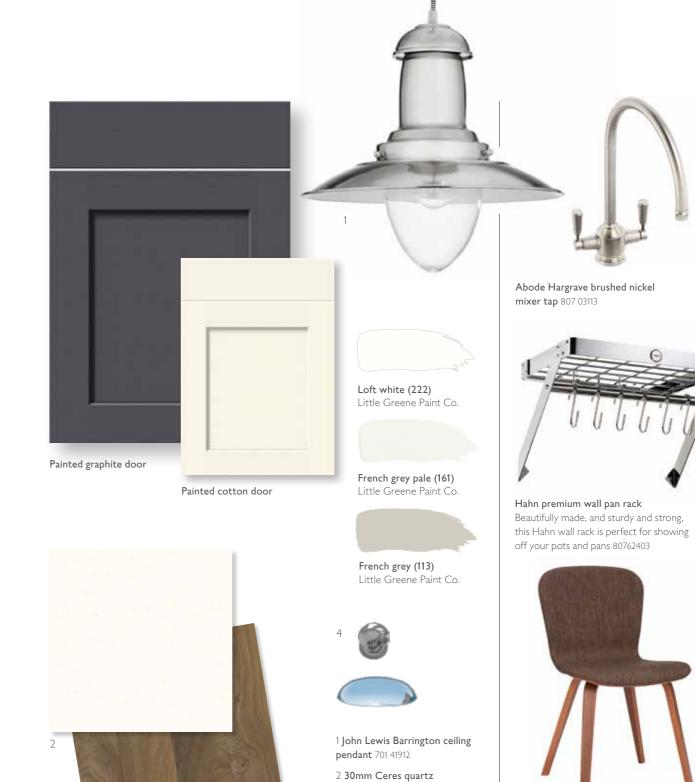

Mix and match door colours and handles to enhance your design

Created with our Burford range in painted graphite and cotton with Ceres quartz worktops

60

άΞ

4

祭祭を

m m

-

Left: Create visual interest with open island feature units

Get the look

French grey (113) Little Greene Paint Co.

Dolphin (246) Little Greene Paint Co.

1 John Lewis Croft Collection

Add a touch of industrial chic to

metal pendant shade 70142012 2 30mm Jupiter quartz worktop

3 40mm white oiled character oak wood worktop 808 81208 4 John Lewis Wood Elite 15

vinyl flooring NW/109 639 06710

5 Cast iron finish knob handle

Shallows (223)

Loft white (222)

Little Greene Paint Co.

1 John Lewis easy-to-fit Madison glass pendant shade 701 81113 2 Karndean Art Select Stones Marble flooring 631 52911

3 25mm Minerva Carrara white

4 Stainless steel finish knob

worktop 808 81509

handle

Abode Fluid Monobloc tap Soft and sweeping design makes this tap an attractive addition to your kitchen 807 03132

John Lewis Simone bar chair This smart button-back bar chair is upholstered in hard-wearing fabric and boasts a sturdy wooden frame 836 71801