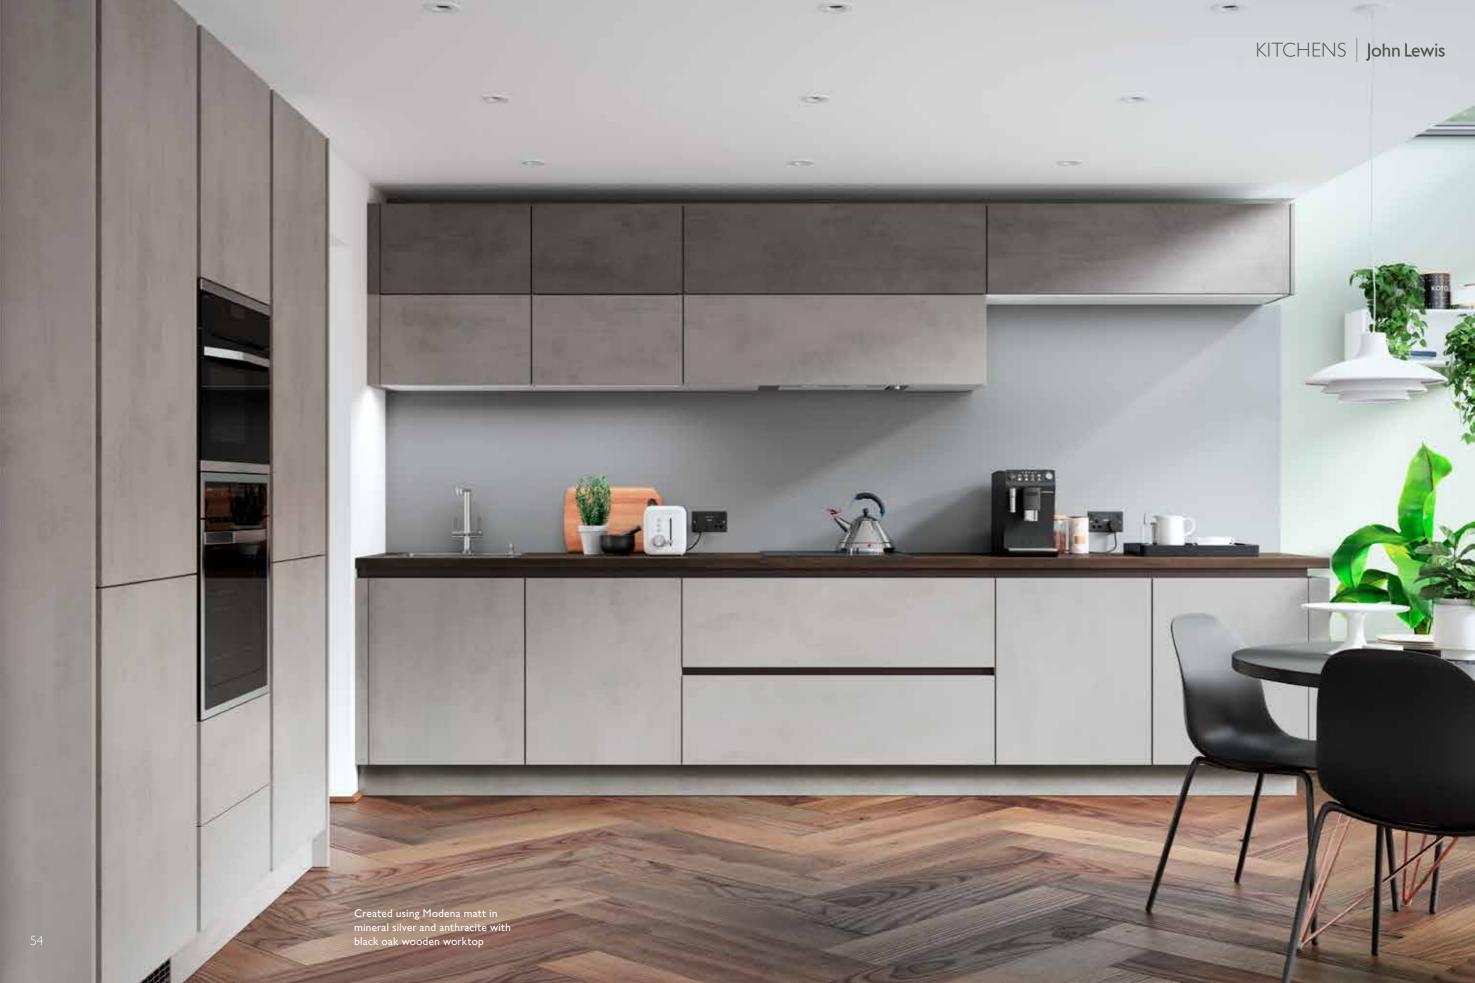

SIMPLE, SLEEK AND LINEAR, this kitchen's clean lines and urban feel are the essence of fuss-free design. A palette of mineral grey tones, mixed with dark wood finishes creates a space that's contemporary, considered and cool

Above: Using bold horizontal lines can create an illusion of space

Top: Staggering wall cabinets adds interest and a more expansive work area.

#### KITCHENS | John Lewis

are a great way of keeping your favourite bottles

Top left: These bi-fold wall cabinets add to the minimalistic feel. Mix colours on these doors to

Left: The handleless profile above the door creates the linear feel of this kitchen. A choice of colours available can be used to customise your design

Matt mineral anthracite

Fescue (231) Little Greene Paint Co.

1 House by John Lewis easy-to-fit Harvey shade 70180305

2 John Lewis 40mm character black oak worktop 3 Amtico Form oiled timber flooring 63101401