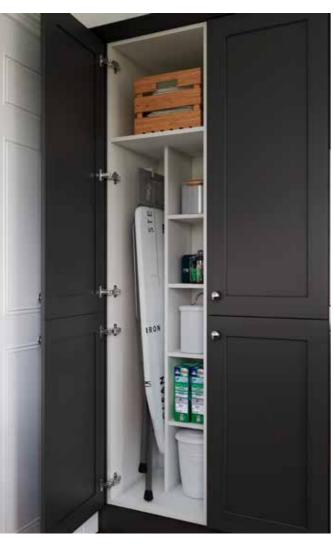

# KITCHENS | John Lewis

Above: Tall utility cabinets offer a simple way of hiding away your household items without compromising your design

**Top left:** Clever sink cabinet storage with compartments and recycling bin options can be used in any kitchen