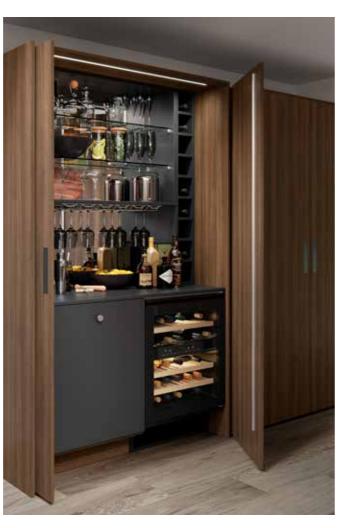

**Above:** Extending the worktop over your cabinets creates a stylish breakfast bar

**Top:** Wall and larder cabinets can be configured to accentuate the height of a room. Add an integrated wine rack as a smart storage solution