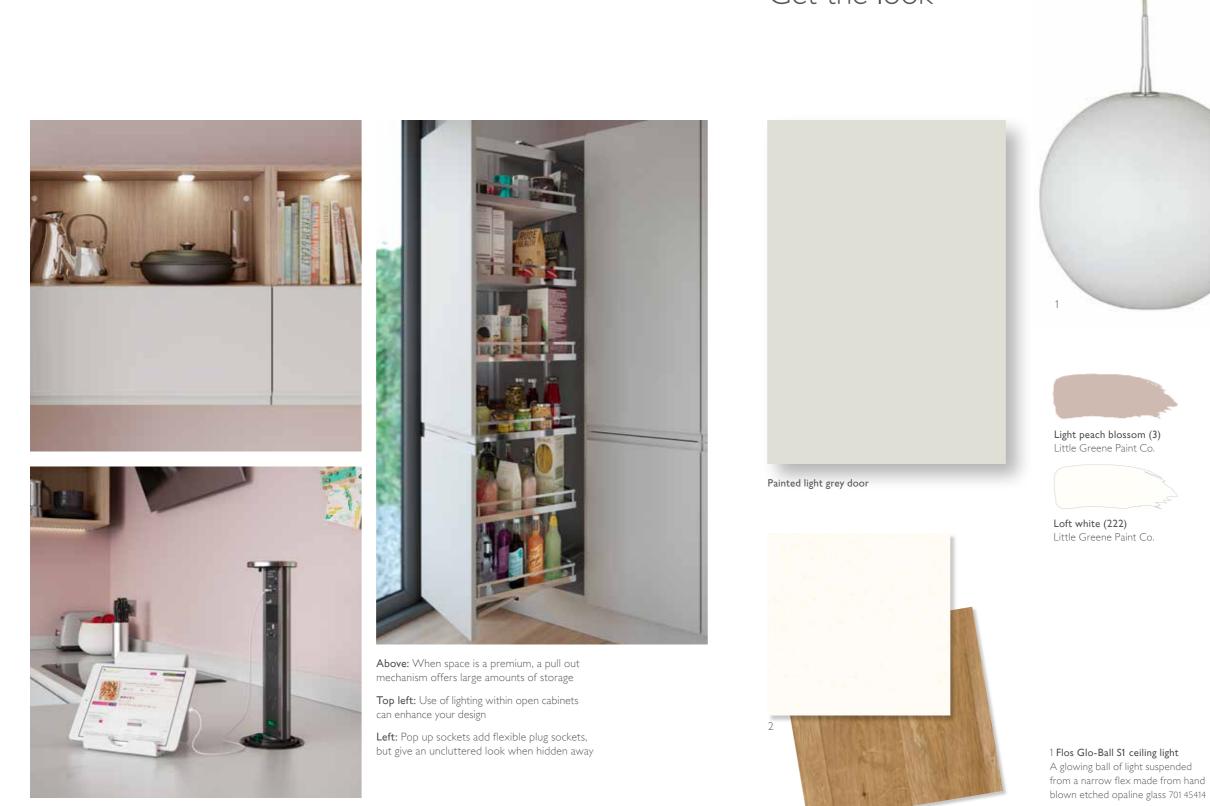

Above: Specially crafted end panelsTop: Baskets add texture andand open storage units can be usedare a practical way to storeto create a distinctive looksmaller items

KITCHENS | John Lewis

Created with our Carradale range in painted cashmere with Jupiter quartz and white oiled character oak worktops 00

.

6

....

.

n 12

.

Above: Tall integrated fridge freezer cabinets are practical and give your kitchen a seamless feel

Top left: Wooden drawers with dovetail joints are a great finishing touch

Left: Create visual interest with open island feature units

Get the look

French grey (113) Little Greene Paint Co.

Dolphin (246) Little Greene Paint Co.

1 John Lewis Croft Collection

Add a touch of industrial chic to

### Get the look

#### KITCHENS | John Lewis

Above: Add character with painted woodgrain doors combined with brass handles

**Top left:** Open display cabinets add a design feature to show off accessories and give access to essentials

Left: Beautifully designed tall larder cabinets add a focal point and have lots of storage

Painted demin door

French grey (113) Little Greene Paint Co.

1 John Lewis Tobias resto

2 John Lewis 30mm Iroko

4 Antique bronze finish knob

**Left:** Using open end panels at the end of a run of cabinets gives a classic look and easy access for those essential items

Painted dove door

**Scree (227)** Little Greene Paint Co.

Little Greene Paint Co.

Shallows (223)

Loft white (222)

Little Greene Paint Co.

1 John Lewis easy-to-fit Madison glass pendant shade 701 81113 2 Karndean Art Select Stones Marble flooring 631 52911

3 25mm Minerva Carrara white

4 Stainless steel finish knob

worktop 808 81509

handle

Abode Fluid Monobloc tap Soft and sweeping design makes this tap an attractive addition to your kitchen 807 03132

John Lewis Simone bar chair This smart button-back bar chair is upholstered in hard-wearing fabric and boasts a sturdy wooden frame 836 71801

Elica Galaxy chimney hood An unusually slim box-style white glass-fronted stainless steel chimney hood 866 77551

# KITCHENS | John Lewis

Above: Tall utility cabinets offer a simple way of hiding away your household items without compromising your design

**Top left:** Clever sink cabinet storage with compartments and recycling bin options can be used in any kitchen

**Left:** Wooden plate drawers with peg dividers for secure storage

worktop 808 72001

639 07708

3 John Lewis Wood Ultimate 20 vinyl flooring LD/111

4 Chrome knob and shell handles

3

Get the look

#### Get the look

Above: Maximise corner storage by adding the stylish Le Mans carousels

Top left: Get to contents in high wall cabinets, thanks to the iMove storage system

Left: Organise smaller items with these wire basket pull-outs

2

slate 63110239

3 Brushed nickel bridge handle

John Lewis JLHDA910 stainless steel and glass cooker hood With its stainless steel finish, this cooker hood will make a smart addition to any modern kitchen, while a glass canopy adds a touch of elegance 866 70221

Abode Linear style 2 lever chrome kitchen tap Tall and elegant, this tap is a versatile design that will complement a host of interior styles,

offering outstanding functionality 807 03021

KitchenAid 175 Artisan 4.8L white stand mixer 855 43743

Above: When worktop space is at a premium, this hanging rail system keeps your utensils within easy reach and your worktop clutter free

**Top:** This tall corner solution makes the most out of every inch of corner storage space

drawers offer plenty of storage

for essentials

KITCHENS | John Lewis

### Get the look

Left: Slim pull out drawers can contain a choice of smart storage solutions, keeping everything clutter free, but within easy reach

Light grey door Oak light door 5 00000 00 1 John Lewis Design Superior vinyl flooring collection – Nationale 639 45723

2

3

2 Oak light worktop

handles 303/304/305

5 Stainless steel knob

3 Battleship frosted glass cladding

4 Brushed aluminium wrap-over

Franke 1 Lever Mondial 3-in-1 tap Instant boiling water is available from this tap with a sleek, modern design 807 40205

House by John Lewis Whistler chair navy Ultra versatile and dynamic, our Whistler chair is the perfect seating solution for all manner of situations 836 12403

Bianco Tipo 45S mini stainless steel sink 807 11418