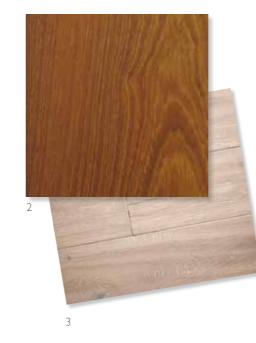

Left: Beautifully designed tall larder cabinets add a focal point and have lots of storage

Painted demin door

French grey (113) Little Greene Paint Co.

1 John Lewis Tobias resto

2 John Lewis 30mm Iroko

4 Antique bronze finish knob

3 Ted Todd Cleeve Hill engineered wood flooring Bathford 63315701

and shell handle

Abode Ludlow 2 lever antique bronze tap With a timeless Victorian design, this tap helps make a kitchen feel like the heart of the home 80703036