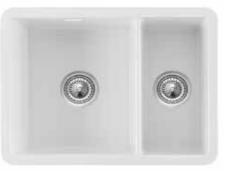

Clearwater Metro 1.5 bowl white ceramic undermount sink 807 11963

A RELAXED COUNTRY STYLE that recalls the feel of a farmhouse kitchen. Warm accent colours work beautifully with traditional materials to shape an informal, lived-in aesthetic, and a welcoming family space at the heart of your home