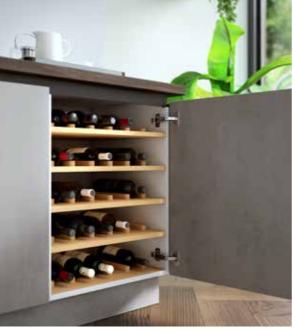

**Above:** Extending the worktop over your cabinets creates a stylish breakfast bar

**Top:** Wall and larder cabinets can be configured to accentuate the height of a room. Add an integrated wine rack as a smart storage solution