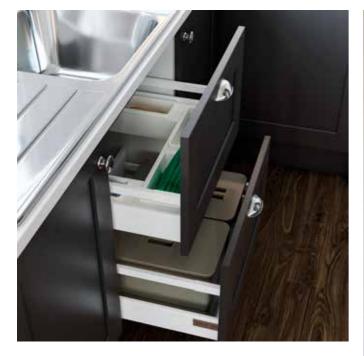

# KITCHENS | John Lewis

Above: Tall utility cabinets offer a simple way of hiding away your household items without compromising your design

**Top left:** Clever sink cabinet storage with compartments and recycling bin options can be used in any kitchen