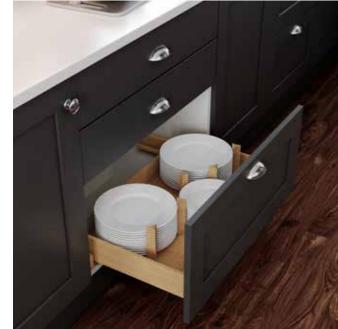

**Left:** Wooden plate drawers with peg dividers for secure storage

worktop 808 72001

639 07708

3 John Lewis Wood Ultimate 20 vinyl flooring LD/111

4 Chrome knob and shell handles

3

Get the look