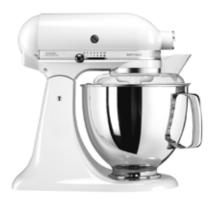

Abode Linear style 2 lever chrome kitchen tap Tall and elegant, this tap is a versatile design that will complement a host of interior styles,

offering outstanding functionality 807 03021

KitchenAid 175 Artisan 4.8L white stand mixer 855 43743