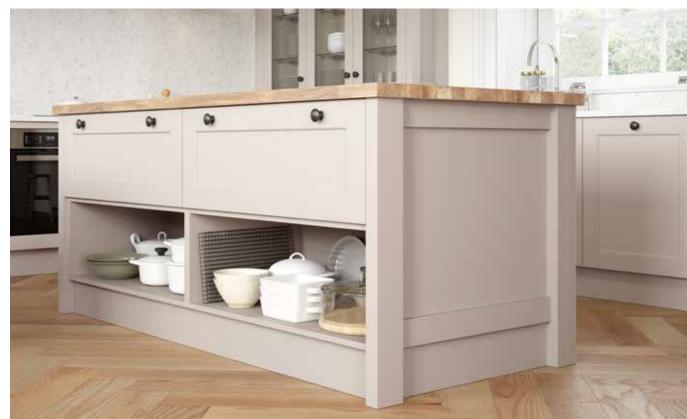

Left: Create visual interest with open island feature units

Get the look

French grey (113) Little Greene Paint Co.

Dolphin (246) Little Greene Paint Co.

1 John Lewis Croft Collection

Add a touch of industrial chic to