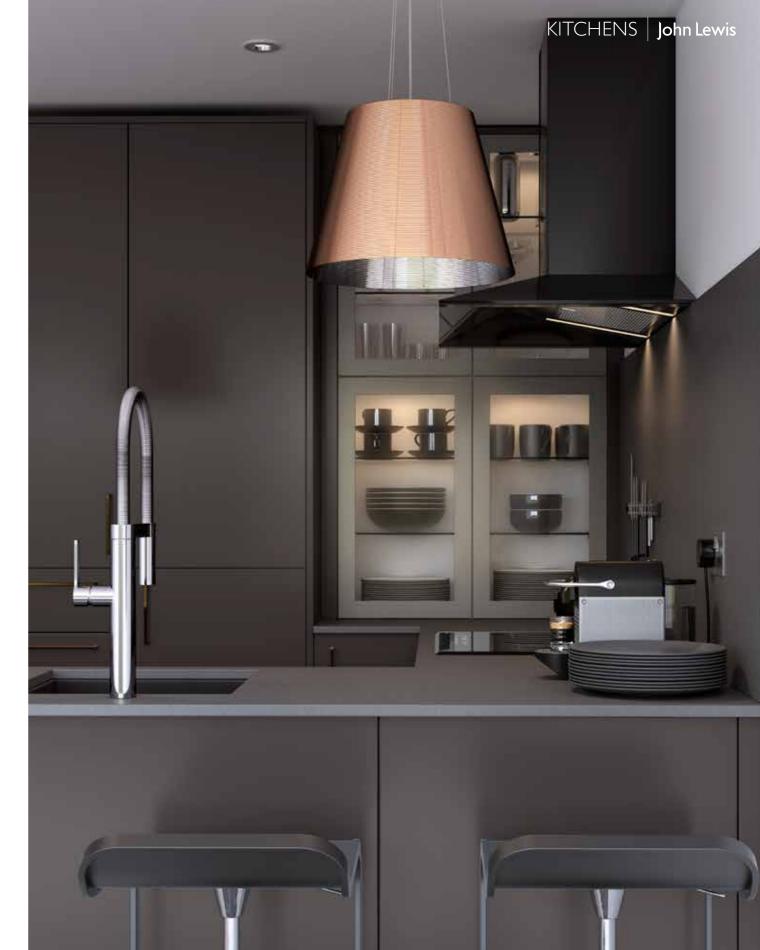

#### BOLD AND MINIMALIST

this is a confident design statement for the contemporary urban home. Combining deep blacks and smoky greys with warm copper highlights to create a sophisticated modern feel, fit for a dramatic city apartment

Above: Add a wine cooler to a peninsular to make the most of the space and create a link to a living area

**Top:** Stack glazed cabinets with simple push latches to emphasise the contemporary feel **Right:** Use similar tones throughout the kitchen to create a striking look

#### KITCHENS | John Lewis

**Above:** A roller shutter cabinet hides away small appliances whilst adding visual texture

**Top left:** The copper handles, combined with the anthracite door give a perfect finishing touch

**Left:** Tall larder cabinets with glass fronted drawers give a modern feel

Gloss anthracite door

**Shirting (129)** Little Greene Paint Co.

Mid lead (114)

Scree (227)

4

Little Greene Paint Co.

Little Greene Paint Co.