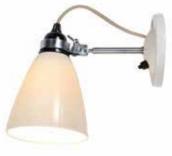

your home space with this striking

Aiden factory ceiling light

808 73701

Original BTC Hector dome switched medium wall light A beautiful wall lamp that is made with classic translucent bone china and a movable shade 107 00103