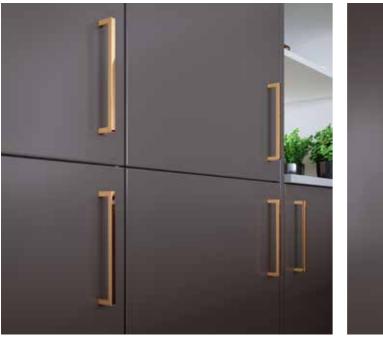

#### KITCHENS | John Lewis

**Above:** A roller shutter cabinet hides away small appliances whilst adding visual texture

**Top left:** The copper handles, combined with the anthracite door give a perfect finishing touch

**Left:** Tall larder cabinets with glass fronted drawers give a modern feel

Gloss anthracite door

**Shirting (129)** Little Greene Paint Co.

Mid lead (114)

Scree (227)

4

Little Greene Paint Co.

Little Greene Paint Co.