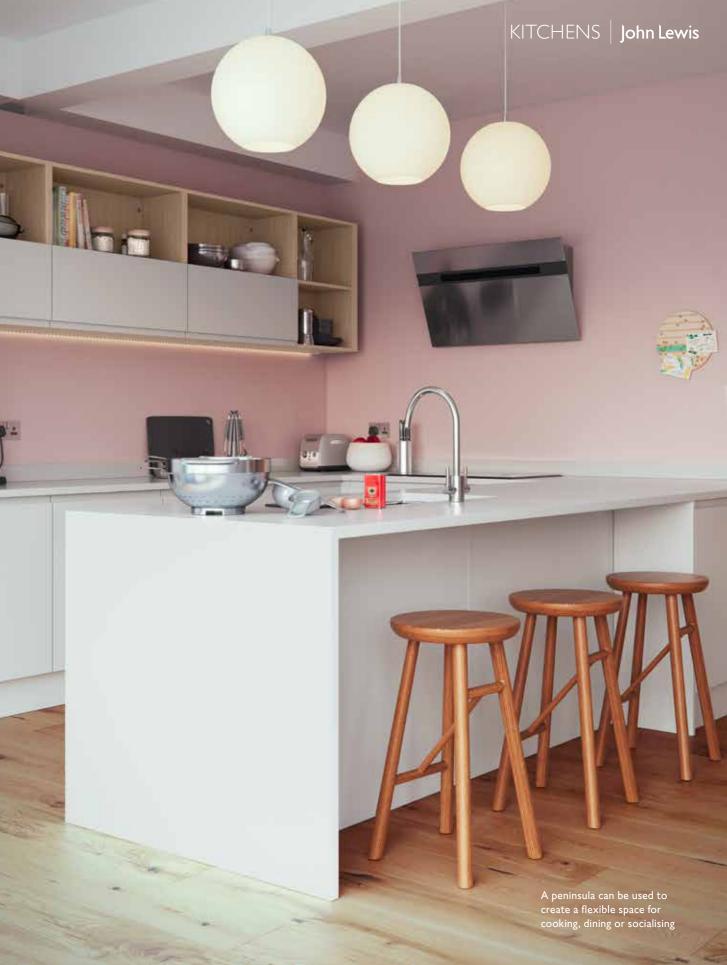

#### DESIGNED TO MAXIMISE SPACE AND STORAGE

a wonderfully practical kitchen, with the enhanced functionality of sliding doors. Using a soft palette and warm wooden tones, this is an informal and versatile solution for contemporary urban living

Above: When worktop space is at a premium, this hanging rail system keeps your utensils within easy reach and your worktop clutter free

**Top:** This tall corner solution makes the most out of every inch of corner storage space

drawers offer plenty of storage

for essentials

KITCHENS | John Lewis