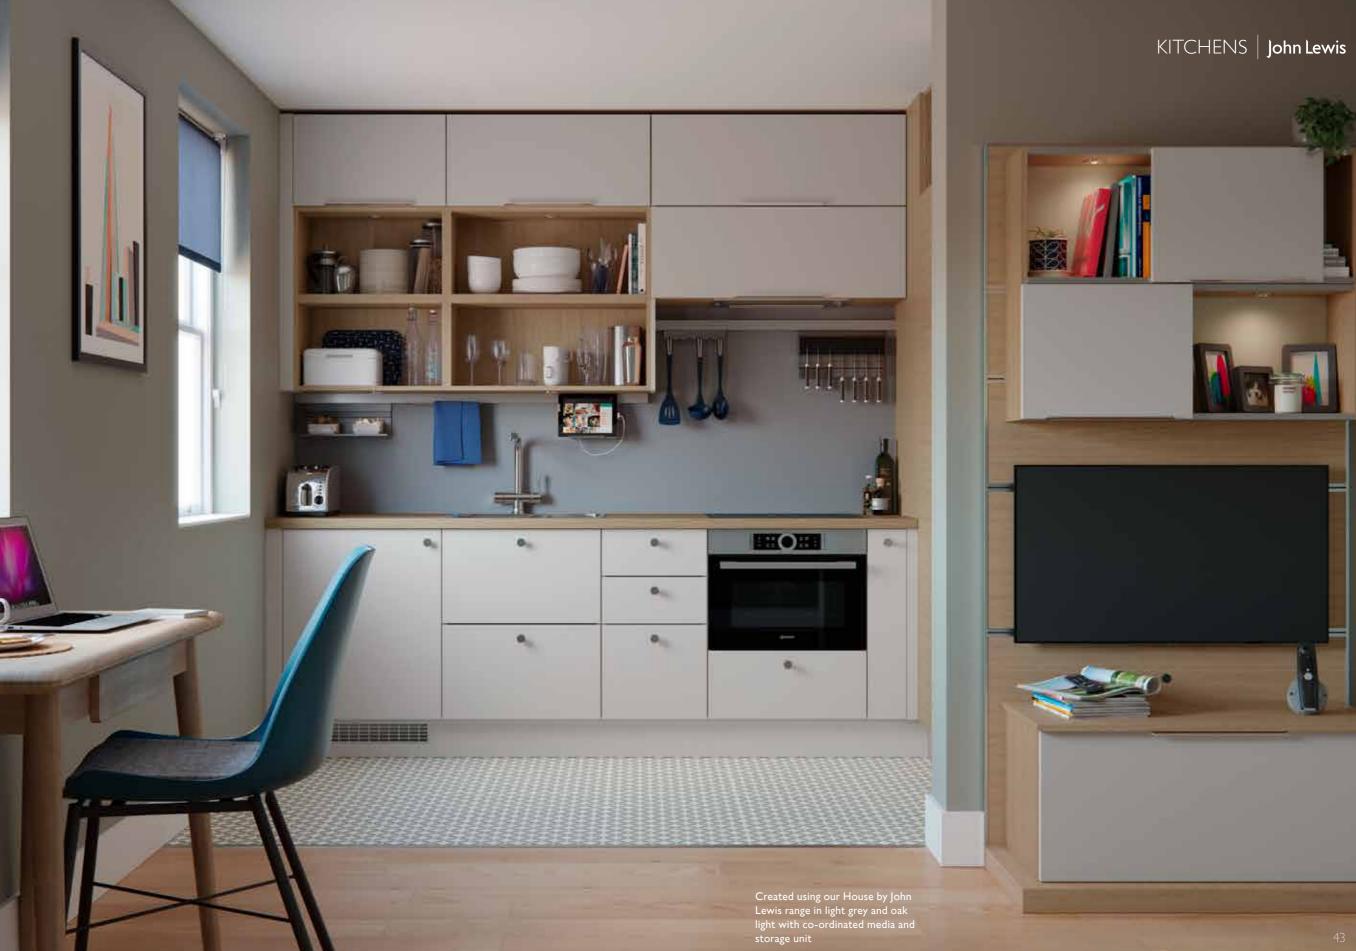

#### DESIGNED TO MAXIMISE SPACE AND STORAGE

a wonderfully practical kitchen, with the enhanced functionality of sliding doors. Using a soft palette and warm wooden tones, this is an informal and versatile solution for contemporary urban living

Above: When worktop space is at a premium, this hanging rail system keeps your utensils within easy reach and your worktop clutter free

**Top:** This tall corner solution makes the most out of every inch of corner storage space

drawers offer plenty of storage

for essentials

KITCHENS | John Lewis

### Get the look

Left: Slim pull out drawers can contain a choice of smart storage solutions, keeping everything clutter free, but within easy reach

Light grey door Oak light door 5 00000 00 1 John Lewis Design Superior vinyl flooring collection – Nationale 639 45723