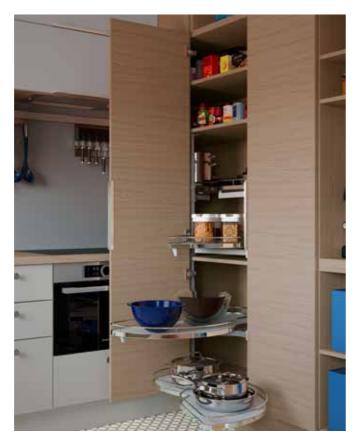

Above: When worktop space is at a premium, this hanging rail system keeps your utensils within easy reach and your worktop clutter free

**Top:** This tall corner solution makes the most out of every inch of corner storage space