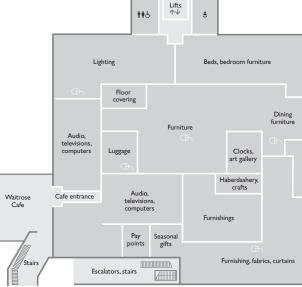

# Store plan

Audio, televisions 1 Bathroom accessories **G** Beauty **G** Bed linen **G** Beds and bedroom furniture 1 Blinds **1** Cameras 1 Candle shop **G** China and glass **G** Seasonal shop\*\* G,1 Cleaning and clothescare **G** 

Clocks 1 Computers 1 Cookshop **G** Cushions 1 Curtains 1 Cutlery **G** Decorative accessories **G** Door mats **1** Electrical appliances G Floor coverings **1** Furniture **1** 

Garden furniture\*\* **G** Gifts **G** Gift food **G** Glassware **G** Haberdashery and crafts **1** Home furnishings 1 Home storage **G** Kitchenware **G** Lighting **1** Luggage 1 Mirrors 1 \*\*Seasonal

# Nursery **G** Picture frames **G** Rugs 1 Silverware **G** Stationery **G** Table linen **G** Televisions 1 Towels **G** Utility shop **G** Online shopping point

## Catering

With seating for 94, Waitrose Café is located on the first floor. There you can relax over a cappuccino, herbal tea or fresh orange juice, or enjoy a light snack.