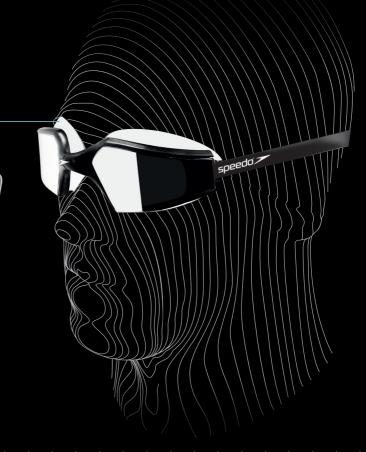

## Speedo IQfit Technology

Engineered for competitive or fitness swimmers, IQfit technology delivers an unparalleled goggle fit that inspires complete confidence - off the blocks and in the pool.

World-leading technology - Speedo's expert global research centre Aqualab, carried out extensive global head scan research to create goggles designed to fit real-world faces.

Secure fit on face

Reduced marks around the eyes