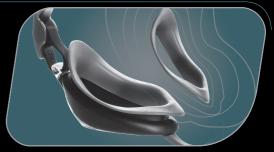

## IQfit<sup>™</sup> 3D goggle seal

Patented 3D goggle seal – Hugs the contours of your eyes, without leaving marks, for maximum leak resistance and accuracy of fit – even during starts and turns.