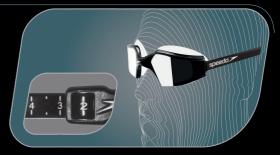

## IQfit<sup>™</sup> strap

Patented goggle strap – Features a tensioning scale that allows you to quickly achieve a precision fit, every time you swim. The innovative one piece strap eliminates dangling strap ends to reduce drag.