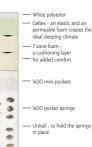

## Sealy Activ 2800 Pocket Geltex

Overflowing with the latest technology and luxury fillings, the mattress provides the ultimate sleeping experience.

- 1400 pocket springs with 1400 mini pockets individually encased to minimise partner disturbance and provide tailored support
- Geltex provides outstanding pressure relief, body support and breathability
- 7 zone foam offers added comfort by responding to the parts of the body where weight is concentrated
- Unirail surrounds the spring edge for greater durability and to prevent movement

**Geltex** inside