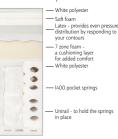

## Sealy Activ 1400 Pocket Latex

A sumptuous micro quilted mattress with a soft knit fabric cover that offers excellent support and comfort.

- 1400 pocket springs individually encased to minimise partner disturbance and provide tailored support
- Latex conforms to your shape to give your body support where it needs it the most
- Unirail surrounds the spring edge for greater durability and to prevent movement
- 7 zone foam offers added comfort by responding to the parts of the body where weight is concentrated
- Tencel is an eco-friendly fibre that features in the fabric to help you keep cool and dry