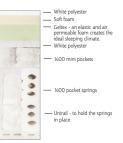

### Sealy Activ 2200 Pocket Geltex

Combining the latest technology with high-end, luxury fillings to provide outstanding comfort and support.

- 1400 pocket springs with 800 mini pockets individually encased to minimise partner disturbance and provide tailored support
- Geltex provides outstanding pressure relief, body support and breathability
- Unirail surrounds the spring edge for greater durability and to prevent movement