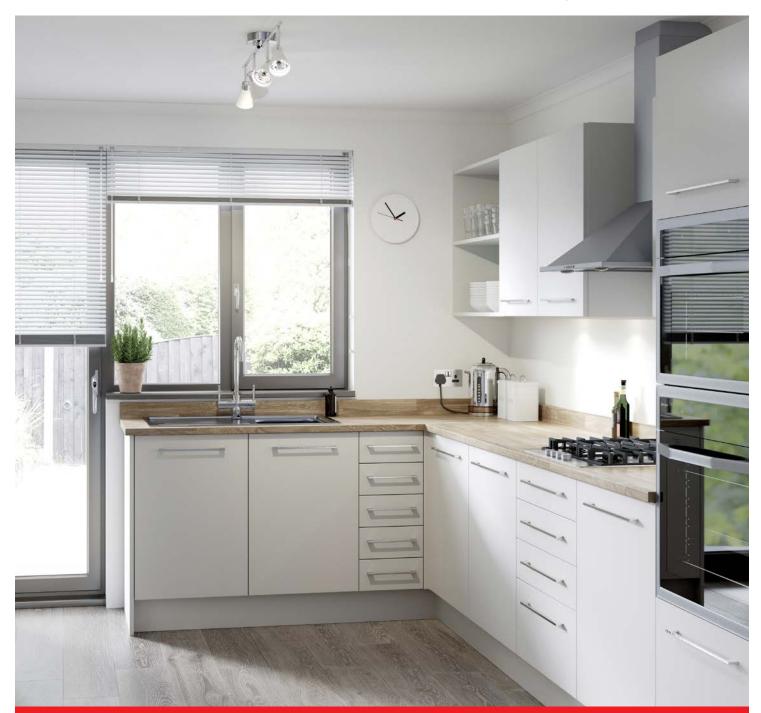

# Special buy

- Special buy kitchens offer great value for money
- Plenty of scope for design in either a classic or contemporary style
- Choice of handles for both styles
- 19mm cabinet with soft close hinges and drawers
- Backed by our 10 Year guarantee
- Factory fitted internal storage options

Speak to a partner to discuss your requirements and book your planning visit.

Orders must be placed by 28th September 2017.