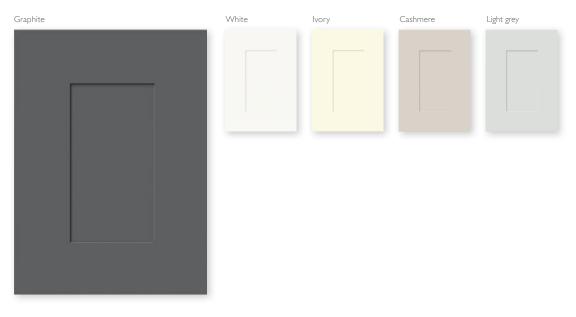

Available while stocks last.

Cettina in matt light grey

Falmouth in graphite

#### Colour choices