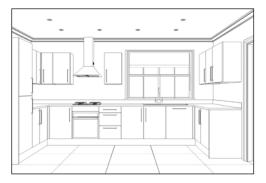

# Special Buy - Falmouth

Enhancing the traditional shaker-style door with the removal of feature joints to create a modern take on the classic formal kitchen.

Shown above in graphite with a character oak white oil worktop and satin bow handles

Price examples (price shown excludes appliances, worktops and accessories) For a quick comparison of prices, see our most popular kitchen layouts below

Galley Kitchen £3,534

U Shaped Kitchen £4,183

L Shaped Kitchen £3,455