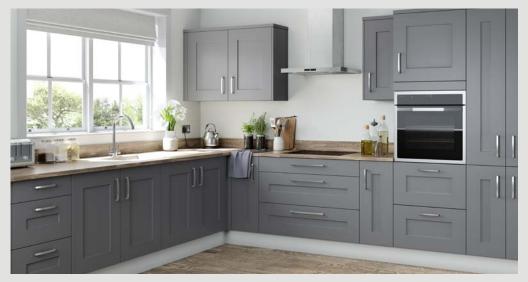

# Special Buy - Falmouth

Enhancing the traditional shaker-style door with the removal of feature joints to create a modern take on the classic formal kitchen.

Shown above in graphite with a character oak white oil worktop and satin bow handles

Price examples (price shown excludes appliances, worktops and accessories) For a quick comparison of prices, see our most popular kitchen layouts below

Galley Kitchen £3,534

U Shaped Kitchen £4,183

L Shaped Kitchen £3,455