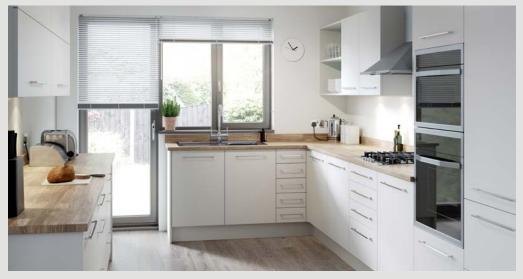

## Special Buy - Cettina

A gloss slab door can be used to create a sleek and sophisticated kitchen style. Gloss doors can brighten a room and make even the smallest space seem larger.

Shown above in gloss white with an estrella worktop and stainless steel slimline handles

Price examples (price shown excludes appliances, worktops and accessories) For a quick comparison of prices, see our most popular kitchen layouts below

Galley Kitchen £3,389

U Shaped Kitchen £4,011

L Shaped Kitchen £3,316