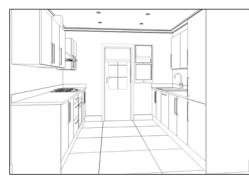

## Special Buy - Cettina

A gloss slab door can be used to create a sleek and sophisticated kitchen style. Gloss doors can brighten a room and make even the smallest space seem larger.

Shown above in gloss white with an estrella worktop and stainless steel slimline handles

Price examples (price shown excludes appliances, worktops and accessories) For a quick comparison of prices, see our most popular kitchen layouts below

Galley Kitchen £3,389

U Shaped Kitchen £4,011

L Shaped Kitchen £3,316