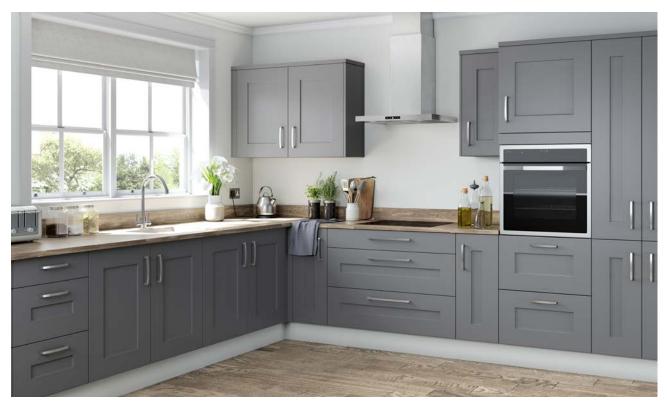

## Special Buy - Cettina

A gloss slab door can be used to create a sleek and sophisticated kitchen style. Gloss doors can brighten a room and make even the smallest space seem larger.

Shown above in gloss white with an estrella worktop and stainless steel slimline handles

# Special Buy - Falmouth

Enhancing the traditional shaker-style door with the removal of feature joints to create a modern take on the classic formal kitchen.

Shown above in graphite with a character oak white oil worktop and satin bow handles