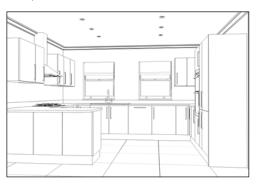

## Special Buy - Cettina

A gloss slab door can be used to create a sleek and sophisticated kitchen style. Gloss doors can brighten a room and make even the smallest space seem larger.

Shown above in gloss white with an estrella worktop and stainless steel slimline handles

# Special Buy - Falmouth

Enhancing the traditional shaker-style door with the removal of feature joints to create a modern take on the classic formal kitchen.

Shown above in graphite with a character oak white oil worktop and satin bow handles