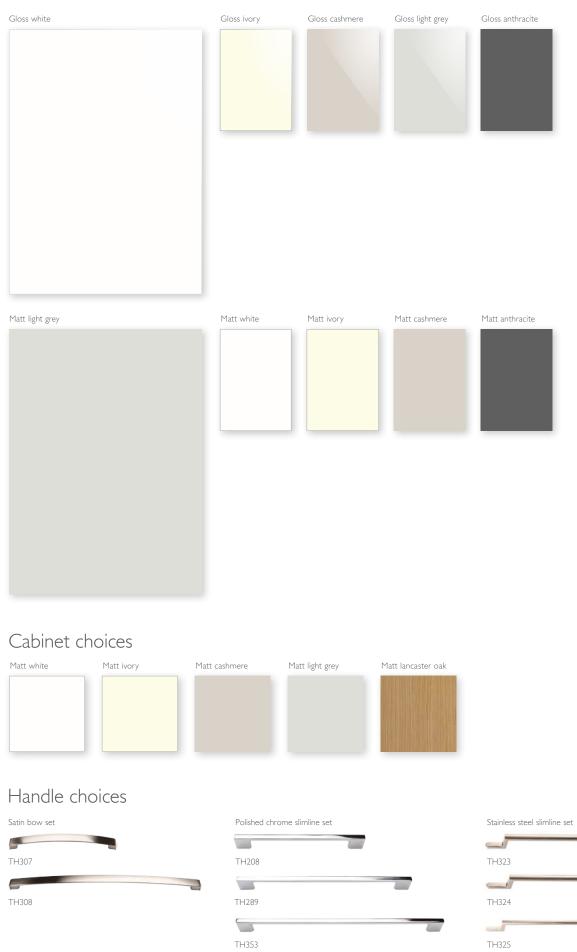

#### Colour choices

#### Cabinet choices

#### Handle choices

TH308

Satin bow set

TH114

2

Large oak knob