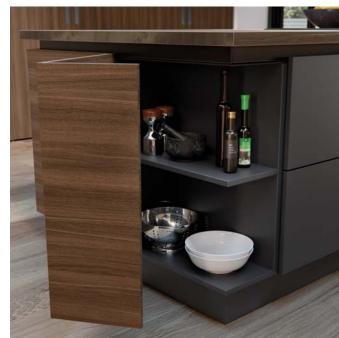

Left: An island corner storage cabinet ensures every inch of space is used

4 Karndean Van Gogh wood

collection white washed oak

63153514

Get the look

KITCHENS | John Lewis