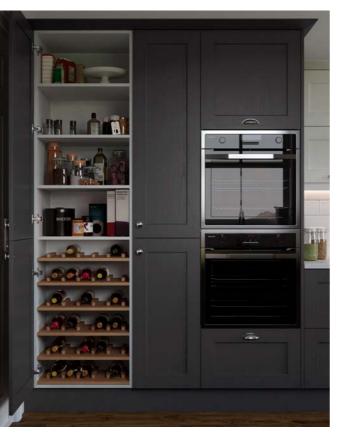

FARM PRODUCT

**Above:** Extending the worktop over your cabinets creates a stylish breakfast bar

**Top:** Wall and larder cabinets can be configured to accentuate the height of a room. Add an integrated wine rack as a smart storage solution

Mix and match door colours and handles to enhance your design