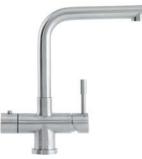

Left: Slim pull out drawers can contain a choice of smart storage solutions, keeping everything clutter free, but within easy reach

Franke 1 Lever Mondial 3-in-1 tap Instant boiling water is available from this tap with a sleek, modern design 807 40205