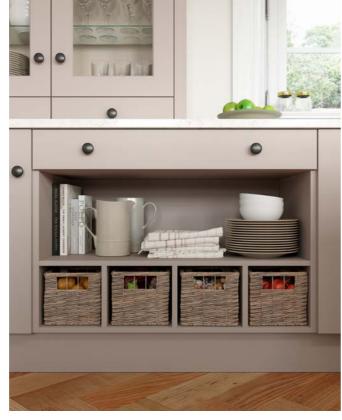

Above: Specially crafted end panelsTop: Baskets add texture andand open storage units can be usedare a practical way to storeto create a distinctive looksmaller items

This smooth finish shaker style door when combined with a cast iron knob gives a modern feel