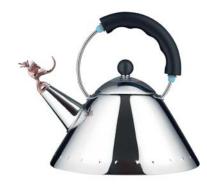

John Lewis profile mixer kitchen tap chrome Clean, modernistic design lines, with flat and tubular detailing, mean the profile mixer tap sits comfortably in any contemporary kitchen 80705011

Alessi Tea Rex hob kettle with dragon whistle 73020622