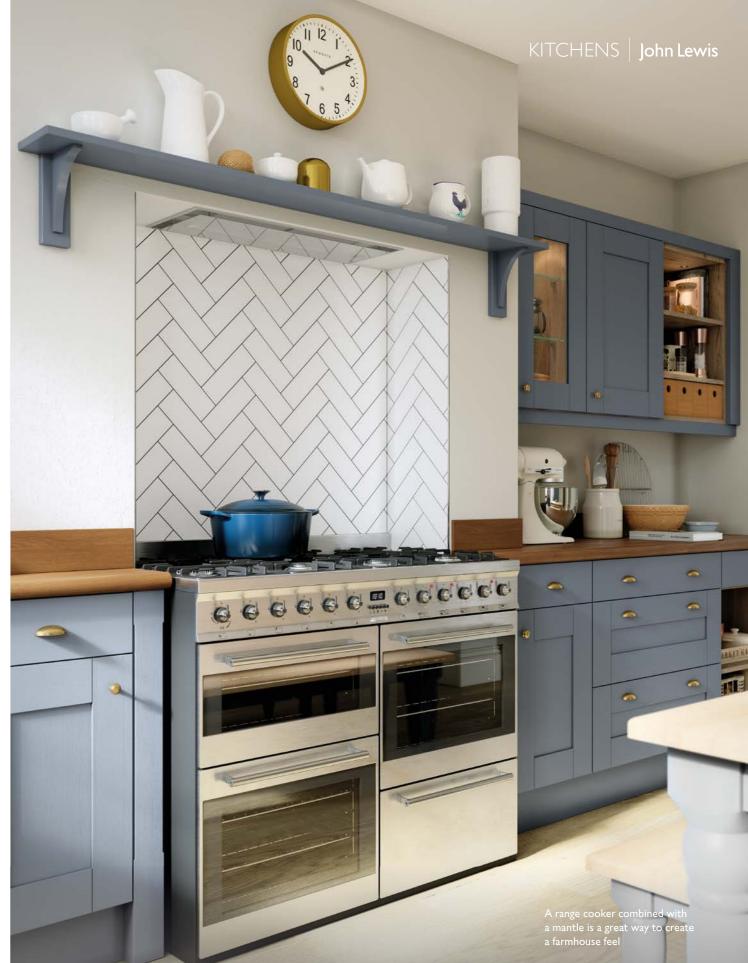

Clearwater Metro 1.5 bowl white ceramic

A RELAXED COUNTRY STYLE that recalls the feel of a farmhouse kitchen. Warm accent colours work beautifully with traditional materials to shape an informal, lived-in aesthetic, and a welcoming family space at the heart of your home

**Above:** This coordinating larder cabinet works as a freestanding piece of furniture to complete the look **Top:** A farmhouse sink and an antique bronze tap, perfectly complement this style

#### KITCHENS | John Lewis

Above: Add character with painted woodgrain doors combined with brass handles

**Top left:** Open display cabinets add a design feature to show off accessories and give access to essentials