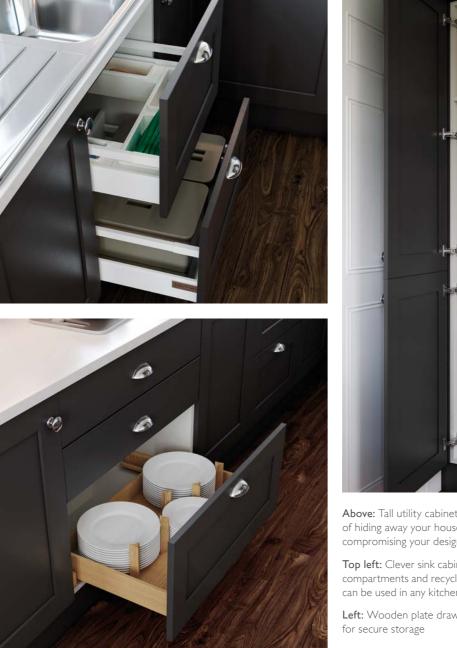

## Get the look

Above: Tall utility cabinets offer a simple way of hiding away your household items without compromising your design

Top left: Clever sink cabinet storage with compartments and recycling bin options can be used in any kitchen

Left: Wooden plate drawers with peg dividers

Painted cotton door

Loft white (222) Little Greene Paint Co.

French grey pale (161) Little Greene Paint Co.

French grey (113) Little Greene Paint Co.

Abode Hargrave brushed nickel mixer tap 807 03113