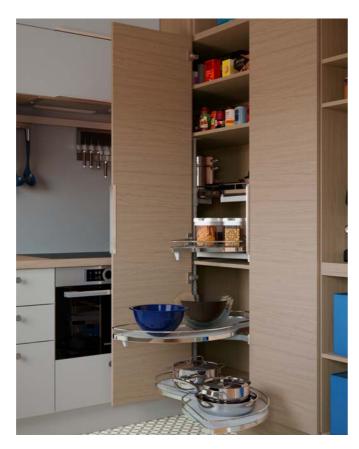

Above: When worktop space is at a premium, this hanging rail system keeps your utensils within easy reach and your worktop clutter free

**Top:** This tall corner solution makes the most out of every inch of corner storage space