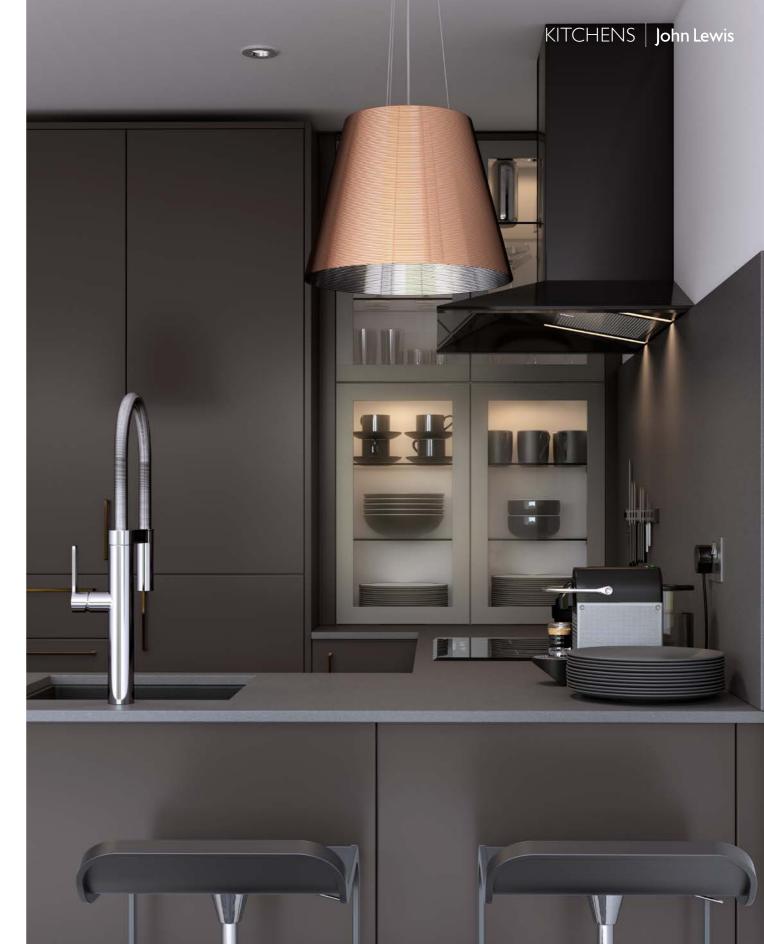

#### BOLD AND MINIMALIST

this is a confident design statement for the contemporary urban home. Combining deep blacks and smoky greys with warm copper highlights to create a sophisticated modern feel, fit for a dramatic city apartment

Above: Add a wine cooler to a peninsular to make the most of the space and create a link to a living area

**Top:** Stack glazed cabinets with simple push latches to emphasise the contemporary feel **Right:** Use similar tones throughout the kitchen to create a striking look

Above: A roller shutter cabinet hides away small appliances whilst adding visual texture

Top left: The copper handles, combined with the anthracite door give a perfect finishing touch

Left: Tall larder cabinets with glass fronted drawers give a modern feel

Get the look

Gloss anthracite door

Shirting (129) Little Greene Paint Co.

Little Greene Paint Co.

Little Greene Paint Co.

1 Flos k Tribe bronze s2 ceiling light 10420104

2 La Palma Lem bar stool, black

83670902