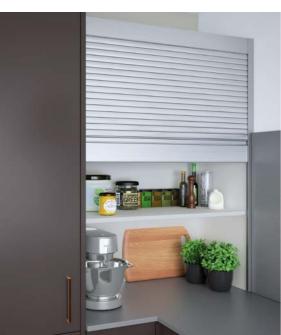

Above: A roller shutter cabinet hides away small appliances whilst adding visual texture

Top left: The copper handles, combined with the anthracite door give a perfect finishing touch

Left: Tall larder cabinets with glass fronted drawers give a modern feel