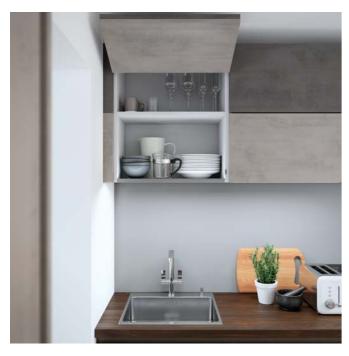

T

54

Above: Our deep pocket door cabinets allow the large full height doors to be hidden away when in use

**Top left:** A sliding door system offers an alternative to a splash back or tiling on your wall and contain hidden storage