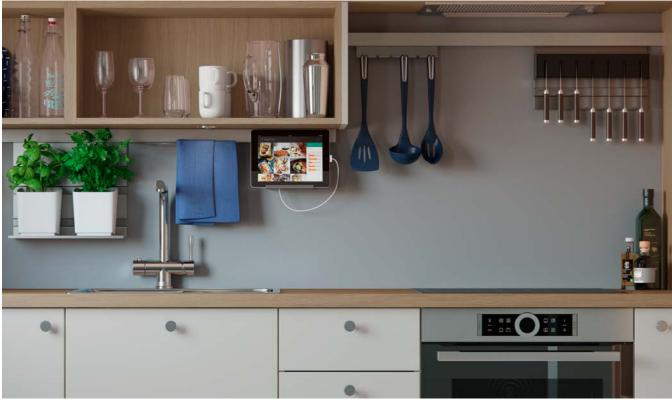

Above: When worktop space is at a premium, this hanging rail system keeps your utensils within easy reach and your worktop clutter free

**Top:** This tall corner solution makes the most out of every inch of corner storage space