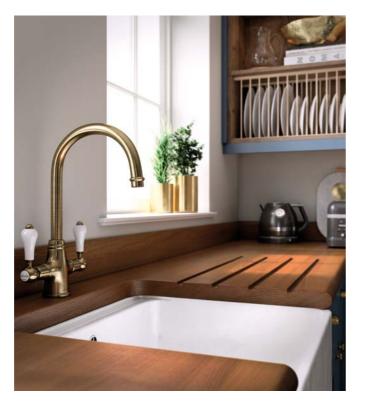

Clearwater Metro 1.5 bowl white ceramic

A RELAXED COUNTRY STYLE that recalls the feel of a farmhouse kitchen. Warm accent colours work beautifully with traditional materials to shape an informal, lived-in aesthetic, and a welcoming family space at the heart of your home

**Above:** This coordinating larder cabinet works as a freestanding piece of furniture to complete the look **Top:** A farmhouse sink and an antique bronze tap, perfectly complement this style