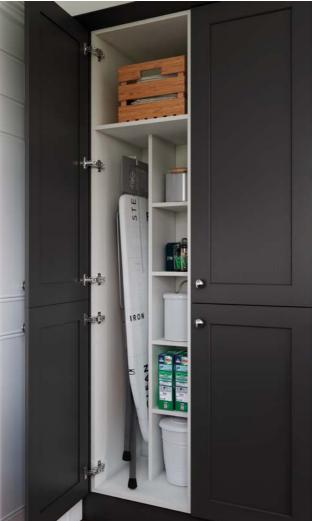

## Get the look

Above: Tall utility cabinets offer a simple way of hiding away your household items without compromising your design

Top left: Clever sink cabinet storage with compartments and recycling bin options can be used in any kitchen

Left: Wooden plate drawers with peg dividers

Painted cotton door

Loft white (222) Little Greene Paint Co.

French grey pale (161) Little Greene Paint Co.

French grey (113) Little Greene Paint Co.

Abode Hargrave brushed nickel mixer tap 807 03113