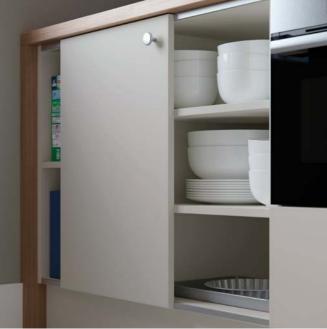

# Get the look

Above: Sliding doors with internal lighting offer an opportunity for display on one side whilst keeping items hidden on the other

**Top left:** Open cabinets can store your kitchen crockery within easy reach. A sliding door can hide cleaning materials but allow quick access when required