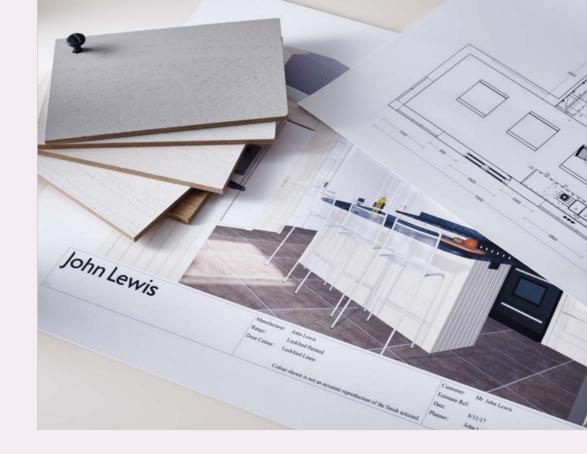

#### HOME SURVEY AND DESIGN

Our planners will work closely with you, and carefully survey and measure your space.

We'll consider and discuss every detail before designing a kitchen that's tailored exactly to your needs.

We will share the design and meet with you again to ensure everything is right, from door style to handle choices before your kitchen is ordered.