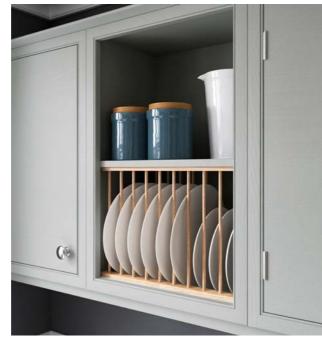

## Get the look

Above: Tall utility cabinets offer a simple way of hiding away your household items without compromising your design

Top left: Clever sink cabinet storage with compartments and recycling bin options can be used in any kitchen

Left: Wooden plate drawers with peg dividers

Painted cotton door

Loft white (222) Little Greene Paint Co.

French grey pale (161) Little Greene Paint Co.

French grey (113) Little Greene Paint Co.

Abode Hargrave brushed nickel mixer tap 807 03113