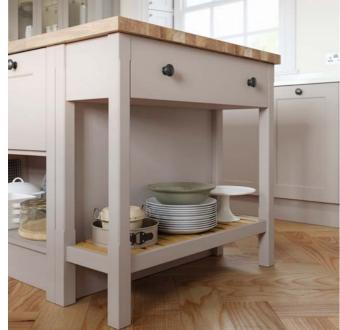

**Left:** Create visual interest with open island feature units

Get the look

Cashmere painted door

**Slaked lime (105)** Little Greene Paint Co.

**Dolphin (246)** Little Greene Paint Co.

1 John Lewis Croft Collection Aiden factory ceiling light Add a touch of industrial chic to your home space with this striking metal pendant shade 70142012