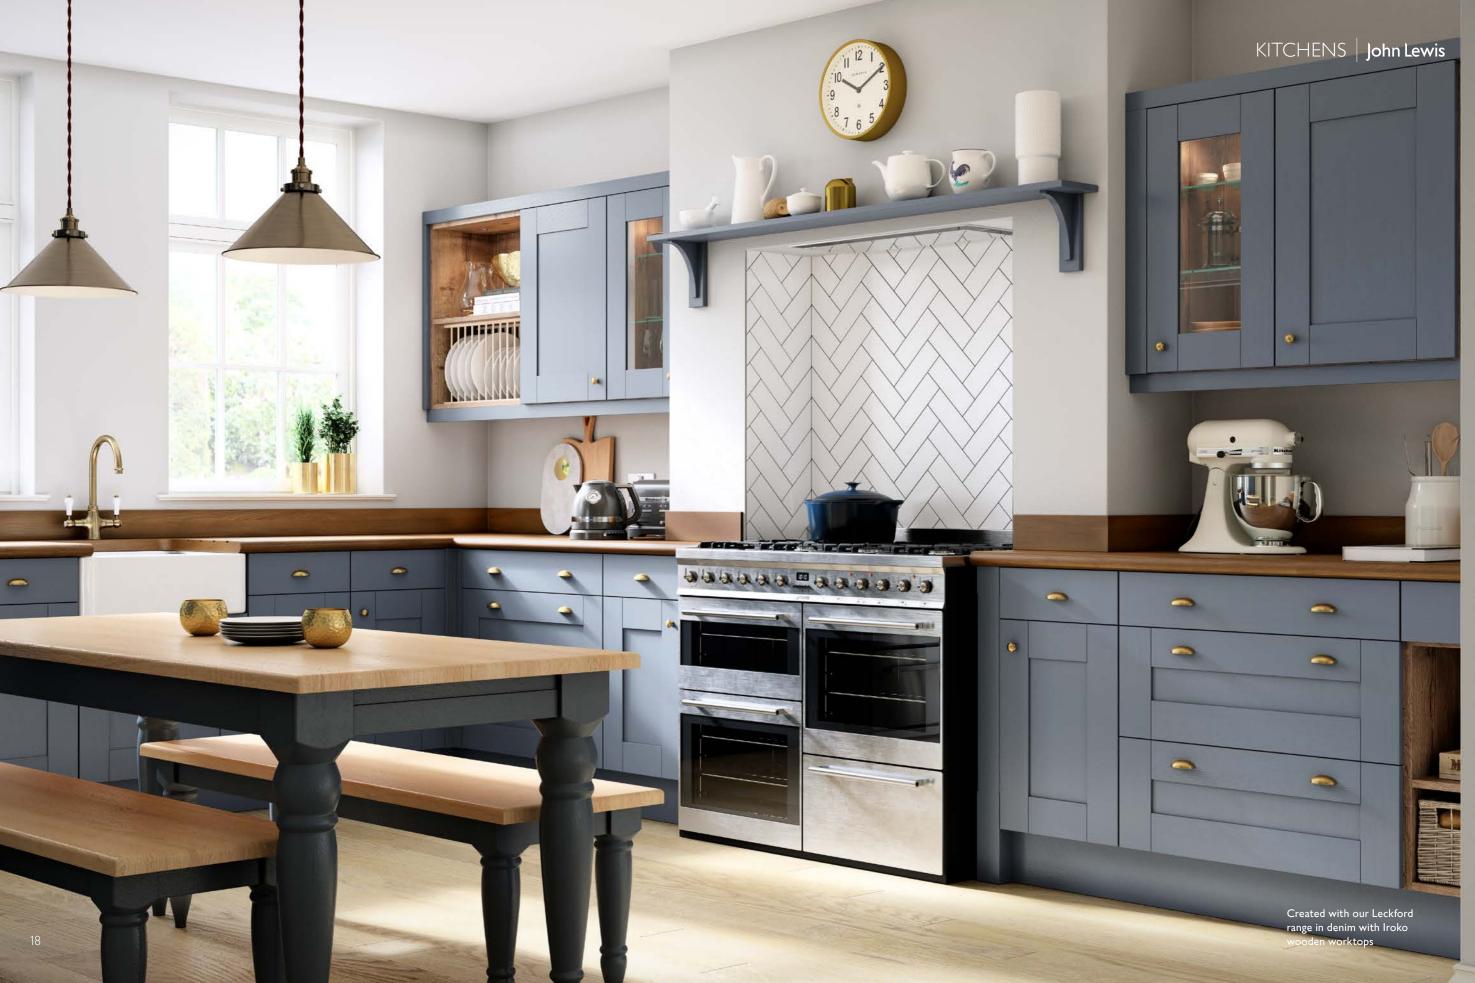

Clearwater Metro 1.5 bowl white ceramic

A RELAXED COUNTRY STYLE that recalls the feel of a farmhouse kitchen. Warm accent colours work beautifully with traditional materials to shape an informal, lived-in aesthetic, and a welcoming family space at the heart of your home

**Above:** This coordinating larder cabinet works as a freestanding piece of furniture to complete the look **Top:** A farmhouse sink and an antique bronze tap, perfectly complement this style

#### KITCHENS | John Lewis

Above: Add character with painted woodgrain doors combined with brass handles

**Top left:** Open display cabinets add a design feature to show off accessories and give access to essentials

**Left:** Beautifully designed tall larder cabinets add a focal point and have lots of storage

Get the look

Painted demin door

French grey (113) Little Greene Paint Co.

1 **John Lewis Tobias resto** pendant ceiling light 70142095

2 John Lewis 30mm Iroko classic wood worktop 80881228

3 Antique bronze finish knob and shell handle

Abode Ludlow 2 lever antique bronze tap With a timeless Victorian design, this tap helps make a kitchen feel like the heart of the home 80703036