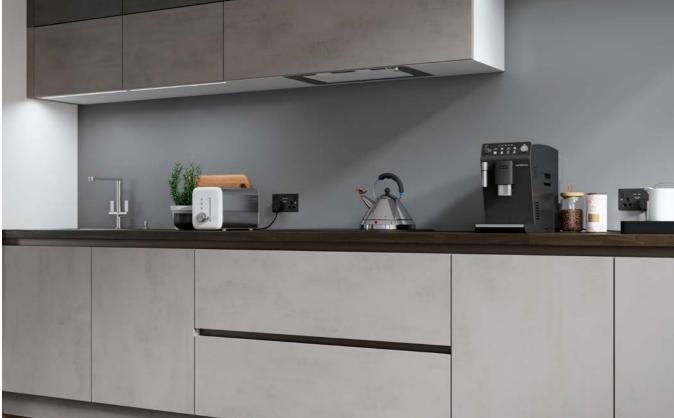

#### DESIGNED TO MAXIMISE SPACE AND STORAGE

a wonderfully practical kitchen, with the enhanced functionality of sliding doors. Using a soft palette and warm wooden tones, this is an informal and versatile solution for contemporary urban living

Above: When worktop space is at a premium, this hanging rail system keeps your utensils within easy reach and your worktop clutter free

**Top:** This tall corner solution makes the most out of every inch of corner storage space

# Get the look

Above: Sliding doors with internal lighting offer an opportunity for display on one side whilst keeping items hidden on the other

**Top left:** Open cabinets can store your kitchen crockery within easy reach. A sliding door can hide cleaning materials but allow quick access when required

Left: Slim pull out drawers can contain a choice of smart storage solutions, keeping everything clutter free, but within easy reach

Franke 1 Lever Mondial 3-in-1 tap Instant boiling water is available from this tap with a sleek, modern design 807 40205