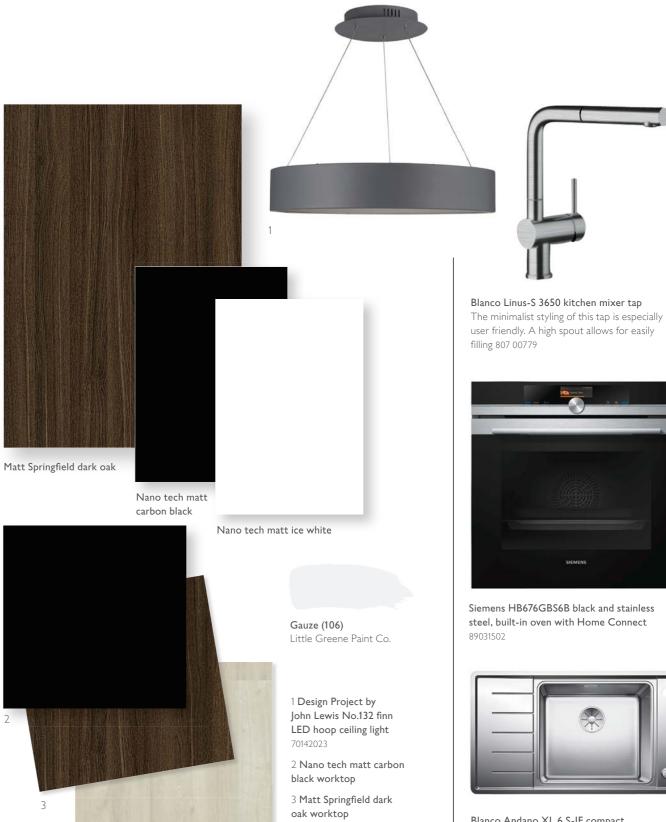

**Left:** Create visual interest with open island feature units

Get the look

Cashmere painted door

**Slaked lime (105)** Little Greene Paint Co.

**Dolphin (246)** Little Greene Paint Co.

1 John Lewis Croft Collection Aiden factory ceiling light Add a touch of industrial chic to your home space with this striking metal pendant shade 70142012

2 **30mm Jupiter quartz worktop** 808 73701

3 **40mm white oiled character oak wood worktop** 808 81208

4 John Lewis Wood Elite 15 vinyl flooring NW/109 639 06710

5 Cast iron finish knob handle

Perrin & Rowe Io nickle 4273NI mixer tap with

lever handles and rinse 80700136

Original BTC Hector dome switched medium wall light A beautiful wall lamp that is made with classic translucent bone china and a movable shade 107 00103

undermount sink 807 11963