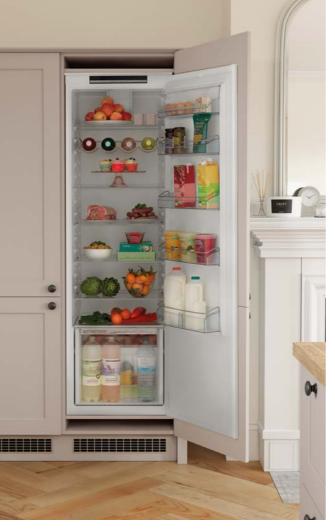

0

TH

0

0

0

Die

Above: Tall integrated fridge freezer cabinets are practical and give your kitchen a seamless feel

**Top left:** Wooden drawers with dovetail joints are a great finishing touch