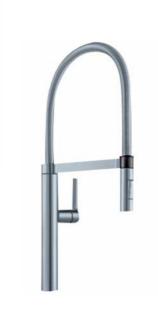

Left: Slim pull out drawers can contain a choice of smart storage solutions, keeping everything clutter free, but within easy reach

Franke 1 Lever Mondial 3-in-1 tap Instant boiling water is available from this tap with a sleek, modern design 807 40205