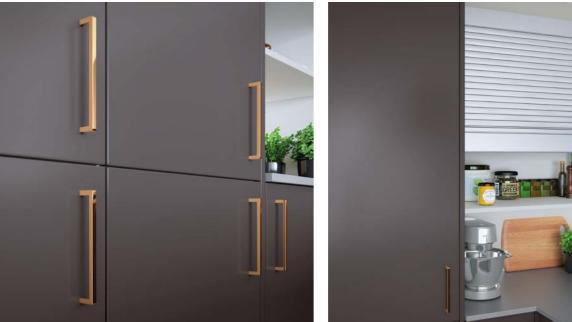

#### BOLD AND MINIMALIST

this is a confident design statement for the contemporary urban home. Combining deep blacks and smoky greys with warm copper highlights to create a sophisticated modern feel, fit for a dramatic city apartment

Above: A roller shutter cabinet hides away small appliances whilst adding visual texture

Top left: The copper handles, combined with the anthracite door give a perfect finishing touch

Left: Tall larder cabinets with glass fronted drawers give a modern feel

Get the look

Gloss anthracite door

Shirting (129) Little Greene Paint Co.

Little Greene Paint Co.

Little Greene Paint Co.

1 Flos k Tribe bronze s2 ceiling light 10420104

2 La Palma Lem bar stool, black

83670902