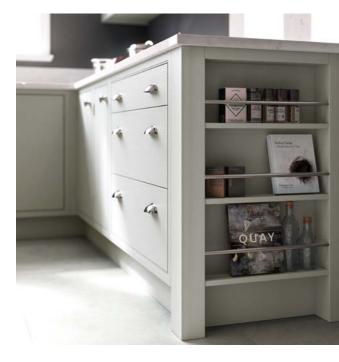

Above: Specially crafted end panelsTop: Baskets add texture andand open storage units can be usedare a practical way to storeto create a distinctive looksmaller items

This smooth finish shaker style door when combined with a cast iron knob gives a modern feel