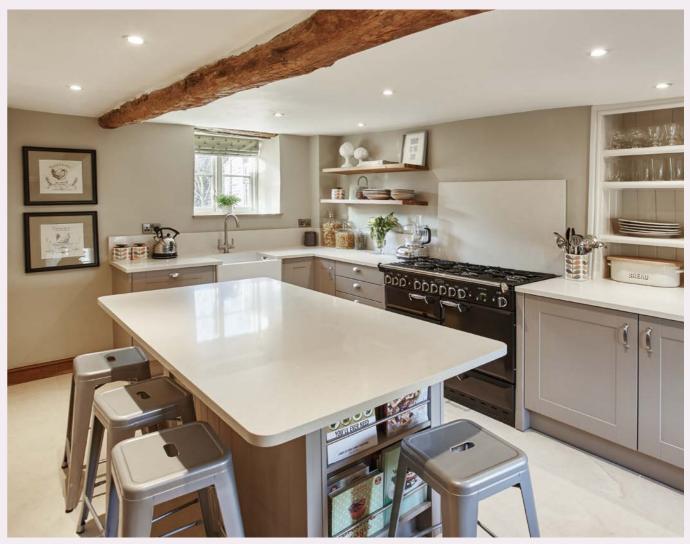

KITCHENS | John Lewis

2 2

Created with our Carradale range in painted cashmere with Jupiter quartz and white oiled character oak worktops KITCHENS | John Lewis

50.0

1

•

•

-