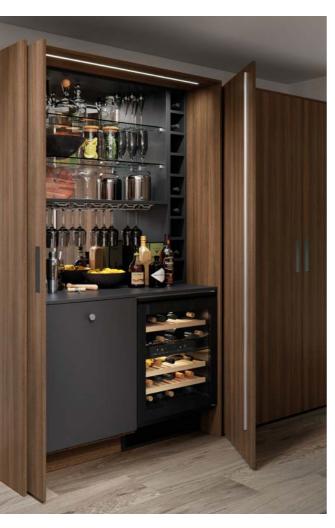

Above: Add a wine cooler to a peninsular to make the most of the space and create a link to a living area

**Top:** Stack glazed cabinets with simple push latches to emphasise the contemporary feel **Right:** Use similar tones throughout the kitchen to create a striking look

Above: A roller shutter cabinet hides away small appliances whilst adding visual texture

Top left: The copper handles, combined with the anthracite door give a perfect finishing touch

Left: Tall larder cabinets with glass fronted drawers give a modern feel