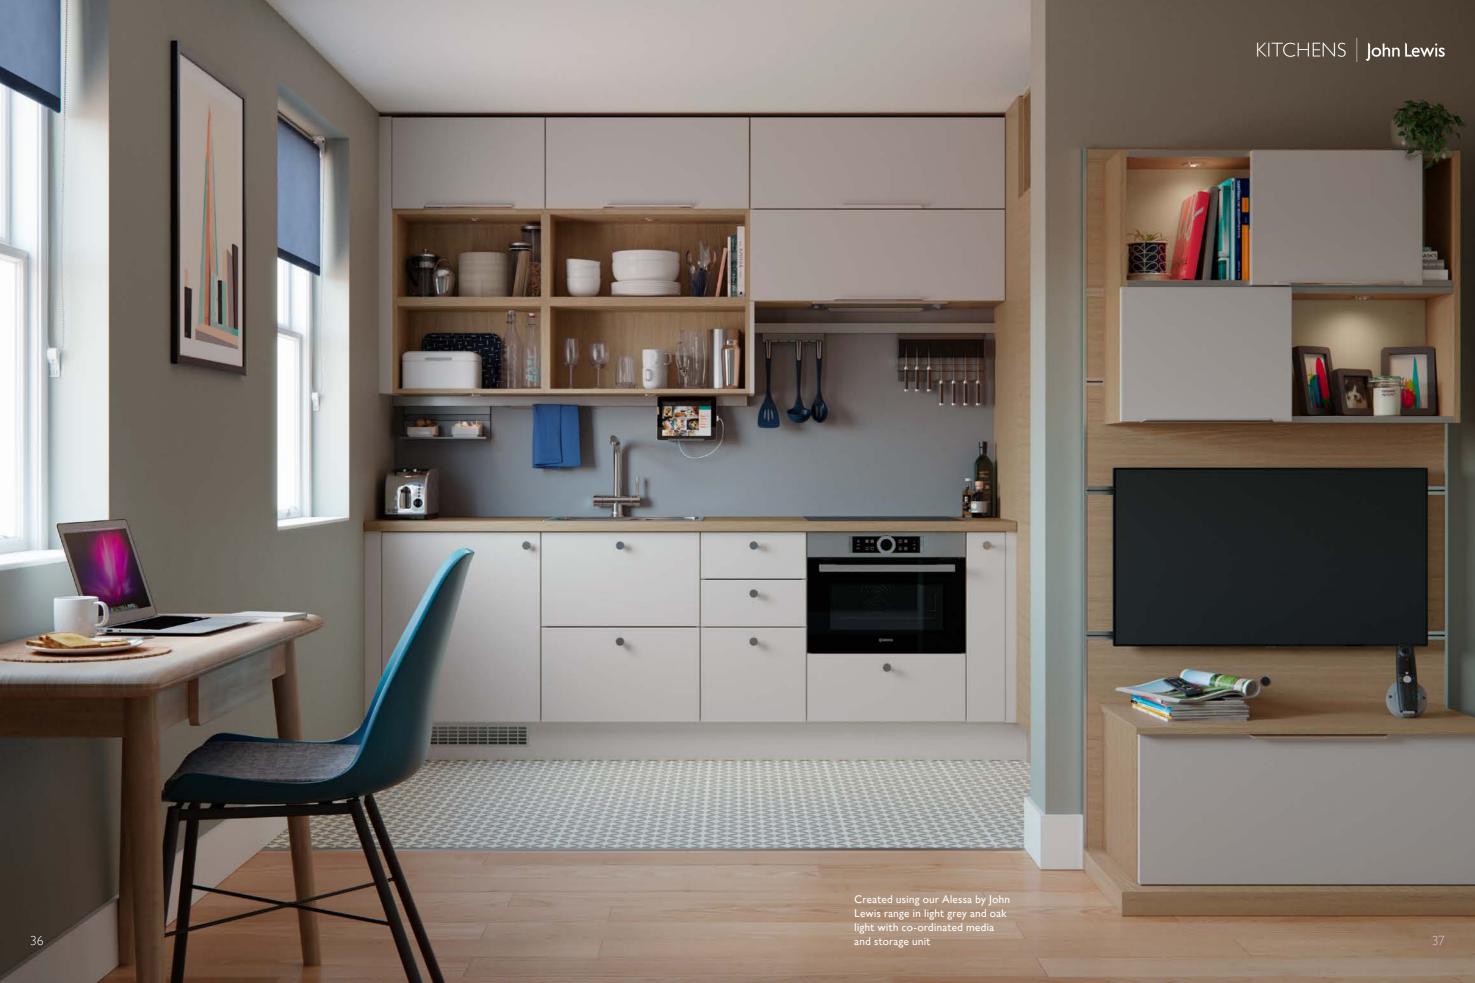

A SCANDINAVIAN FEEL, BOTH MINIMAL YET WARM combining light grey and wooden tones, for a practical family kitchen with an accessible modernist feel

Above: Mixing doors with open shelving lets you decide what to keep on show **Top:** Design cabinets around your freestanding appliances to maintain a minimal look

Created with our Savina range in painted light grey with Ceres quartz worktops

55

-

A REAL PROPERTY.

E

KITCHENS | John Lewis

808 72101

63907709