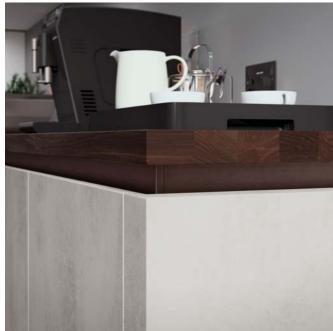

Left: The handleless profile above the door creates the linear feel of this kitchen. A choice of colours available can be used to customise your design

Matt mineral anthracite

 John Lewis 40mm character black oak worktop
Amtico Form oiled timber flooring 63101401
Slate frosted glass cladding

John Lewis profile mixer kitchen tap chrome Clean, modernistic design lines, with flat and tubular detailing, mean the profile mixer tap sits comfortably in any contemporary kitchen 80705011

Alessi Tea Rex hob kettle with dragon whistle 73020622

Blanco Andano 500IFA single bowl inset stainless steel kitchen sink This high quality finished stainless steel sink from Blanco will look the part in any modern kitchen 80712169