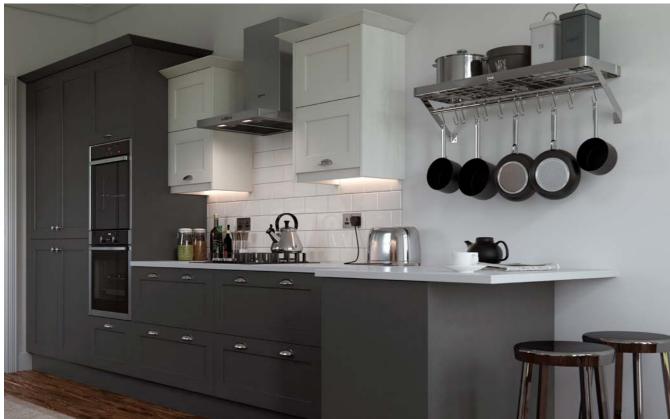

#### DESIGNED TO MAXIMISE SPACE AND STORAGE

a wonderfully practical kitchen, with the enhanced functionality of sliding doors. Using a soft palette and warm wooden tones, this is an informal and versatile solution for contemporary urban living

Above: When worktop space is at a premium, this hanging rail system keeps your utensils within easy reach and your worktop clutter free

**Top:** This tall corner solution makes the most out of every inch of corner storage space