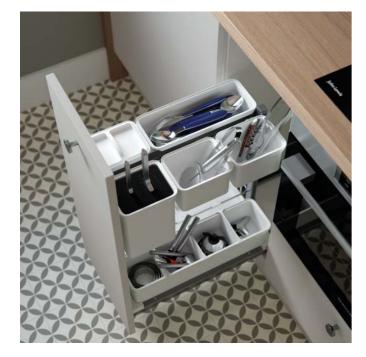

## Get the look

Above: Tall utility cabinets offer a simple way of hiding away your household items without compromising your design

Top left: Clever sink cabinet storage with compartments and recycling bin options can be used in any kitchen