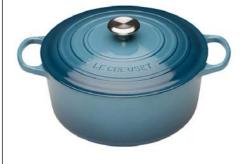

Le Creuset Signature Cast Iron Round 24cm Casserole, Marine 81348707

ELEGANT STYLE that combines period finesse with subtle modern touches. With a delicate colour palette and exceptional craftsmanship, this is a light and inspiring kitchen that's