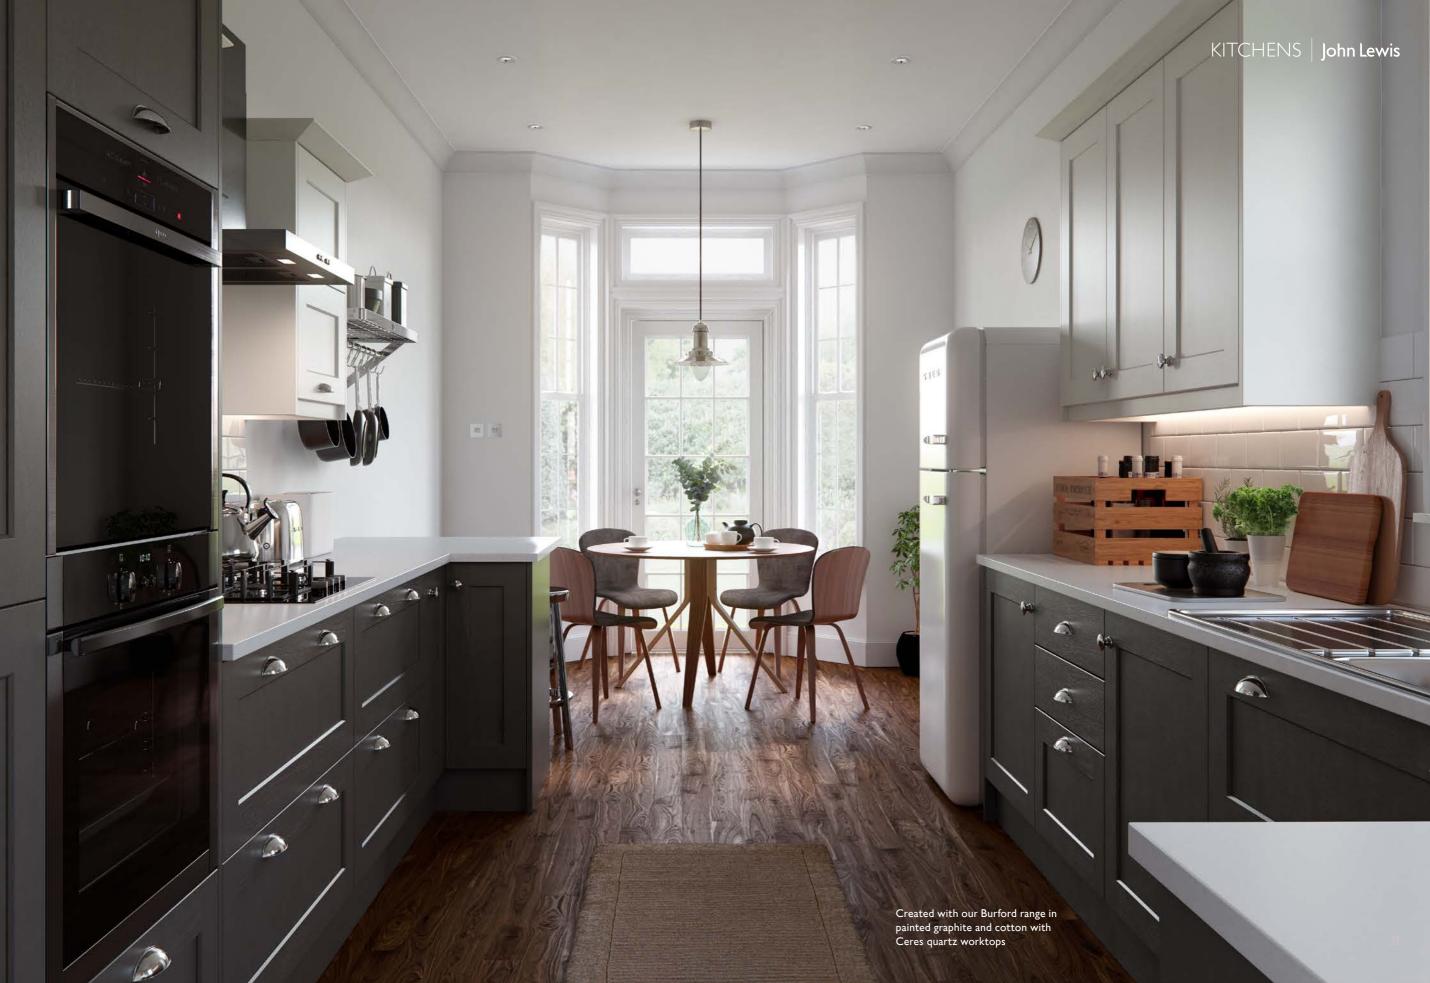

KITCHENS | John Lewis

2 2

Created with our Carradale range in painted cashmere with Jupiter quartz and white oiled character oak worktops KITCHENS | John Lewis

50.0

1

•

•

-