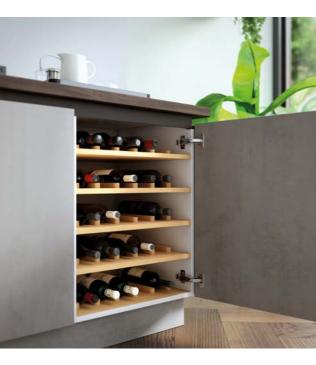

FARM PRODUCT

**Above:** Extending the worktop over your cabinets creates a stylish breakfast bar

**Top:** Wall and larder cabinets can be configured to accentuate the height of a room. Add an integrated wine rack as a smart storage solution