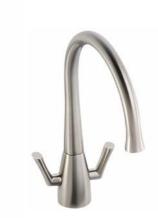

2 John Lewis 30mm Iroko classic wood worktop 80881228

3 Antique bronze finish knob and shell handle

Abode Ludlow 2 lever antique bronze tap With a timeless Victorian design, this tap helps make a kitchen feel like the heart of the home 80703036