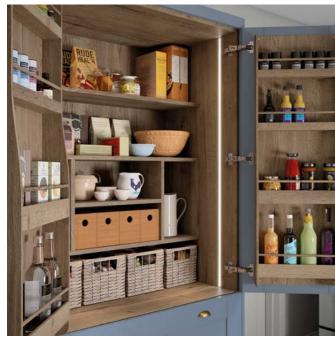

0

TH

0

0

0

Die

Above: Tall integrated fridge freezer cabinets are practical and give your kitchen a seamless feel

**Top left:** Wooden drawers with dovetail joints are a great finishing touch

**Left:** Create visual interest with open island feature units

Get the look

Cashmere painted door

**Slaked lime (105)** Little Greene Paint Co.

**Dolphin (246)** Little Greene Paint Co.

1 John Lewis Croft Collection Aiden factory ceiling light Add a touch of industrial chic to your home space with this striking metal pendant shade 70142012