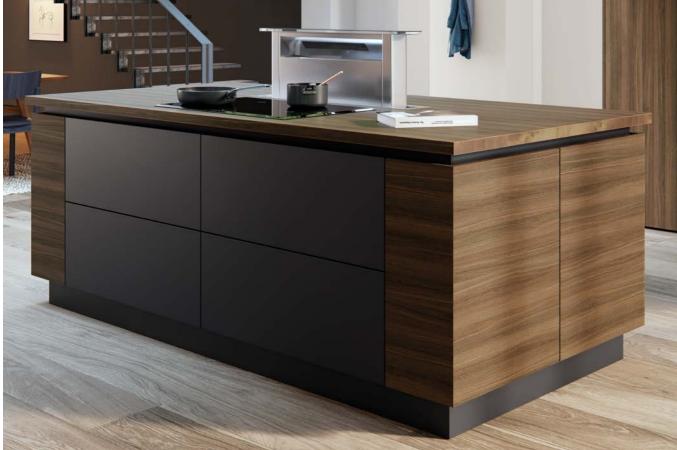

#### A MODERN SOLUTION FOR OPEN PLAN LIVING

this kitchen's mix of styles will make a statement in any home. Our touch handleless system and design project door finishes, create something truly unique

**Above:** An island with an integrated downdraft cooker hood combines style and function

**Top:** Match beautiful wood tones with matt door and worktop finishes

Created using our Design Project range in carbon black and ice white, mixed with Modena matt range in Springfield dark oak

10.10

10:10

T

54

Above: Our deep pocket door cabinets allow the large full height doors to be hidden away when in use

**Top left:** A sliding door system offers an alternative to a splash back or tiling on your wall and contain hidden storage

Left: An island corner storage cabinet ensures every inch of space is used

4 Karndean Van Gogh wood

collection white washed oak

63153514

Get the look

KITCHENS | John Lewis