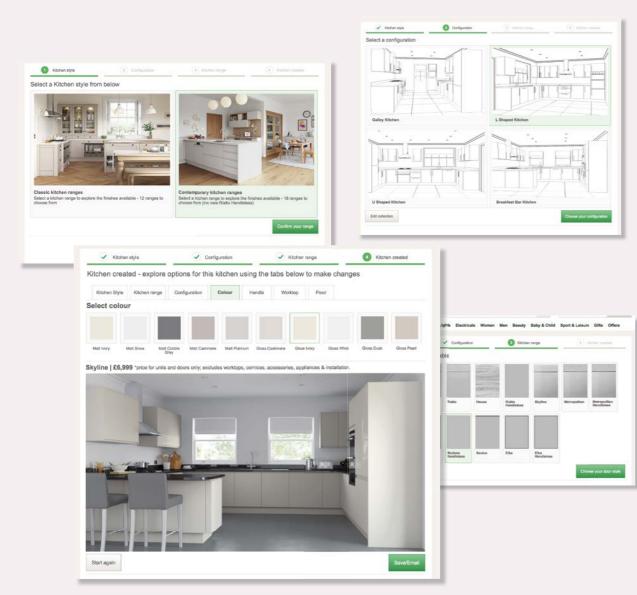

#### GO ONLINE TO DESIGN YOUR OWN

To see all our ranges and if you'd like to experiment with different styles, layouts and colours, try our easy-to-use visualising tool.

Just visit **johnlewis.com/fittedkitchens** to get started