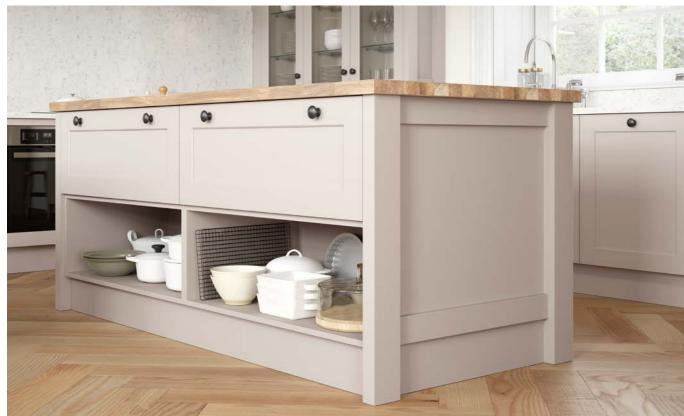

0

TH

0

0

0

Die

Above: Tall integrated fridge freezer cabinets are practical and give your kitchen a seamless feel

**Top left:** Wooden drawers with dovetail joints are a great finishing touch

**Left:** Create visual interest with open island feature units

Get the look

Cashmere painted door

**Slaked lime (105)** Little Greene Paint Co.

**Dolphin (246)** Little Greene Paint Co.

1 John Lewis Croft Collection Aiden factory ceiling light Add a touch of industrial chic to your home space with this striking metal pendant shade 70142012