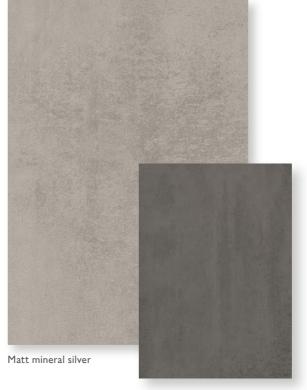

Left: The handleless profile above the door creates the linear feel of this kitchen. A choice of colours available can be used to customise your design

Matt mineral anthracite

 John Lewis 40mm character black oak worktop
Amtico Form oiled timber flooring 63101401
Slate frosted glass cladding