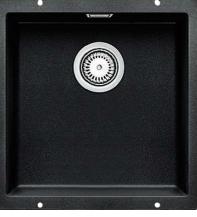

r tones throughout the kitchen to create a striking look











Above: A roller shutter cabinet hides away small appliances whilst adding visual texture

Top left: The copper handles, combined with the anthracite door give a perfect finishing touch

Left: Tall larder cabinets with glass fronted drawers give a modern feel



Get the look

Gloss anthracite door





Shirting (129) Little Greene Paint Co.



Little Greene Paint Co.



Little Greene Paint Co.



1 Flos k Tribe bronze s2 ceiling light 10420104

2 La Palma Lem bar stool, black

83670902

#### KITCHENS | John Lewis



Blanco Culina-s mini CH4600 single lever mixer kitchen tap A delicate stainless steel spring enables freedom of movement down to the bowl area and a precise magnet holder provides comfortable locking 807 00683



Blanco subline 400-u granite composite sink 807 11109

# Explore everything we have to offer

In this brochure we have shown nine inspirational kitchen looks that can be created using our kitchen ranges. Our ranges offer lots of choice, so go on line to find out more



#### GO ONLINE TO DESIGN YOUR OWN

To see all our ranges and if you'd like to experiment with different styles, layouts and colours, try our easy-to-use visualising tool.

Just visit **johnlewis.com/fittedkitchens** to get started

#### KITCHENS | John Lewis

#### PICK UP OUR RANGE GUIDE

Our range guide contains everything you need to know about the kitchen ranges we offer.

Please visit a Fitted Kitchen Department in one of the stores shown on the back of this brochure and ask a partnerfor a copy



# Turning inspiratio