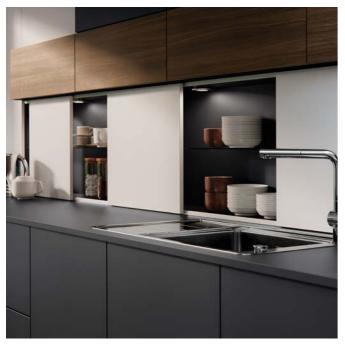

#### A MODERN SOLUTION FOR OPEN PLAN LIVING

this kitchen's mix of styles will make a statement in any home. Our touch handleless system and design project door finishes, create something truly unique

**Above:** An island with an integrated downdraft cooker hood combines style and function

**Top:** Match beautiful wood tones with matt door and worktop finishes

Created using our Design Project range in carbon black and ice white, mixed with Modena matt range in Springfield dark oak

10.10

10:10

T

54

Above: Our deep pocket door cabinets allow the large full height doors to be hidden away when in use

**Top left:** A sliding door system offers an alternative to a splash back or tiling on your wall and contain hidden storage