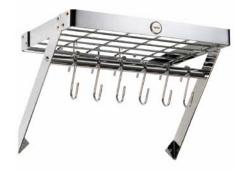

Hahn premium wall pan rack Beautifully made, and sturdy and strong, this Hahn wall rack is perfect for showing off your pots and pans 80762403

1 30mm Ceres quartz worktop 808 72001

Says Who for John Lewis Mino chair A simple modern chair, that's sure to be a classic for years to come 83648703