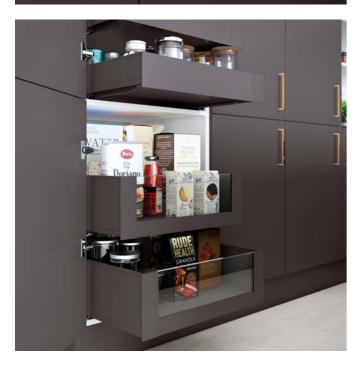

Above: A roller shutter cabinet hides away small appliances whilst adding visual texture

Top left: The copper handles, combined with the anthracite door give a perfect finishing touch

Left: Tall larder cabinets with glass fronted drawers give a modern feel