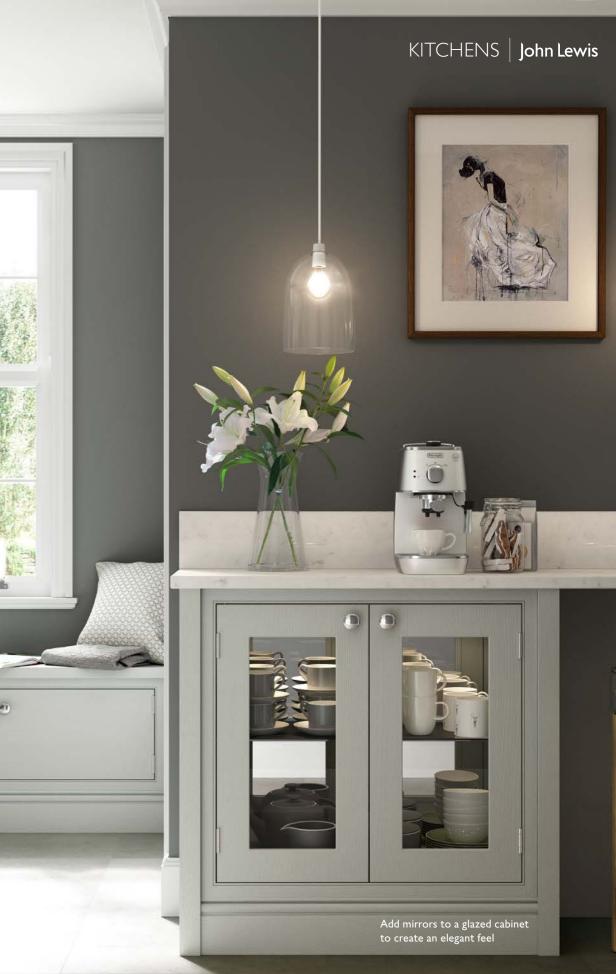

Above: A symmetrical design gives a sense of harmony and balance

**Top:** Add a touch of elegance with pewter tap, white Minerva worktop and butler sink

#### KITCHENS John Lewis

Above: An open plate rack fits perfectly with this design, adding elegant and practical storage

**Top left:** The in-frame door with a stainless steel butt hinge show the true craftmanship of this kitchen

**Left:** Using open end panels at the end of a run of cabinets gives a classic look and easy access for those essential items

Painted dove door

**Scree (227)** Little Greene Paint Co.

Little Greene Paint Co.