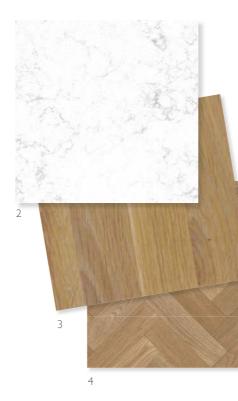

Shallows (223)

Loft white (222)

Little Greene Paint Co.

1 John Lewis easy-to-fit Madison glass pendant shade 701 81113 2 Karndean Art Select Stones Marble flooring 631 52911

3 25mm Minerva Carrara white

4 Stainless steel finish knob

worktop 808 81509

handle

Abode Fluid Monobloc tap Soft and sweeping design makes this tap an attractive addition to your kitchen 807 03132

John Lewis Simone bar chair This smart button-back bar chair is upholstered in hard-wearing fabric and boasts a sturdy wooden frame 836 71801