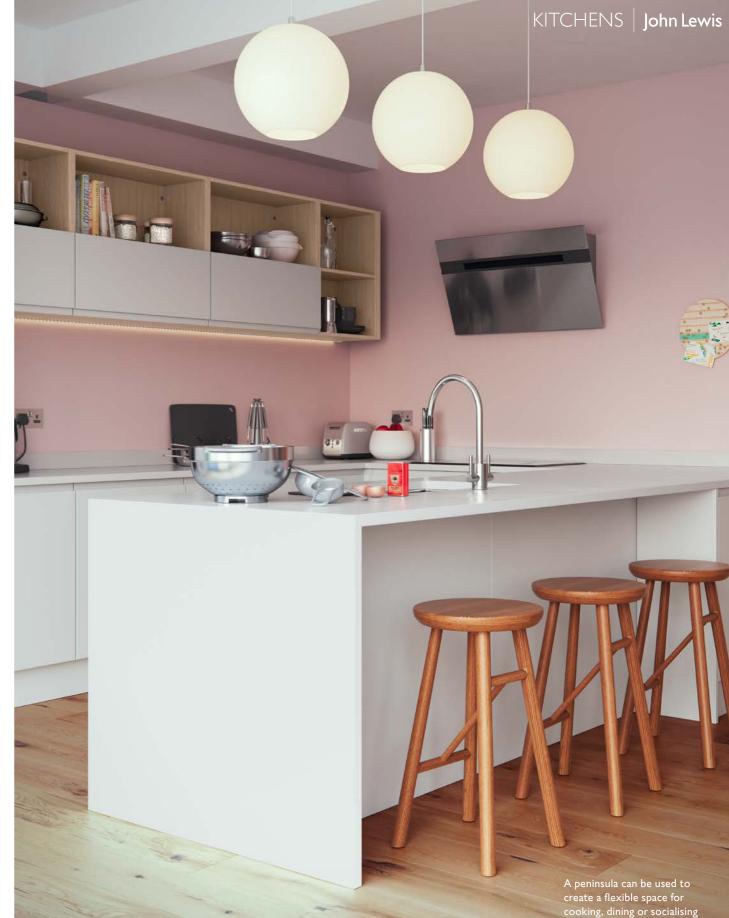

#### A MODERN SOLUTION FOR OPEN PLAN LIVING

this kitchen's mix of styles will make a statement in any home. Our touch handleless system and design project door finishes, create something truly unique

**Above:** An island with an integrated downdraft cooker hood combines style and function

**Top:** Match beautiful wood tones with matt door and worktop finishes

Created using our Design Project range in carbon black and ice white, mixed with Modena matt range in Springfield dark oak

10.10

10:10