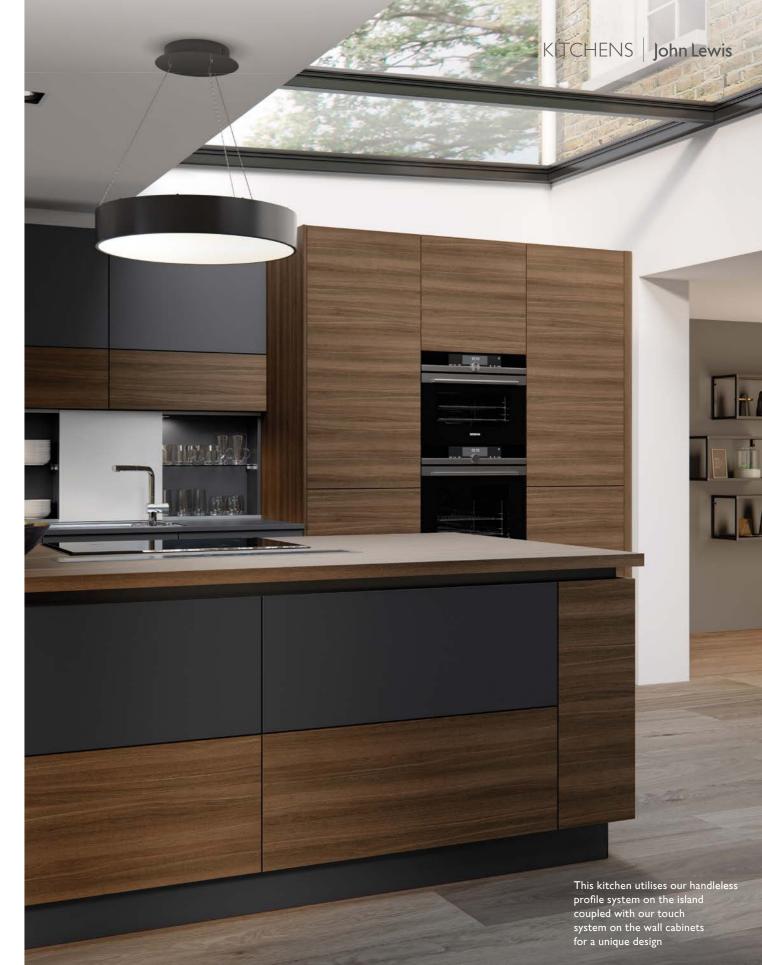

#### A MODERN SOLUTION FOR OPEN PLAN LIVING

this kitchen's mix of styles will make a statement in any home. Our touch handleless system and design project door finishes, create something truly unique

**Above:** An island with an integrated downdraft cooker hood combines style and function

**Top:** Match beautiful wood tones with matt door and worktop finishes

Created using our Design Project range in carbon black and ice white, mixed with Modena matt range in Springfield dark oak

10.10

10:10

T

54

Above: Our deep pocket door cabinets allow the large full height doors to be hidden away when in use

**Top left:** A sliding door system offers an alternative to a splash back or tiling on your wall and contain hidden storage

Left: An island corner storage cabinet ensures every inch of space is used

4 Karndean Van Gogh wood

collection white washed oak

63153514

Get the look

KITCHENS | John Lewis