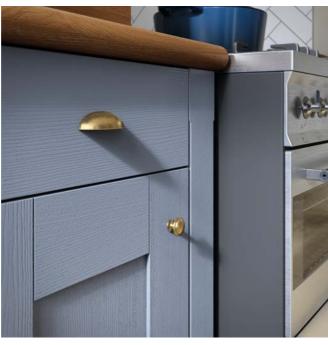

#### KITCHENS | John Lewis

Above: Add character with painted woodgrain doors combined with brass handles

**Top left:** Open display cabinets add a design feature to show off accessories and give access to essentials