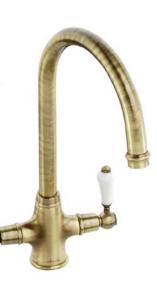

**Above:** This coordinating larder cabinet works as a freestanding piece of furniture to complete the look **Top:** A farmhouse sink and an antique bronze tap, perfectly complement this style

2 John Lewis 30mm Iroko classic wood worktop 80881228

3 Antique bronze finish knob and shell handle

Abode Ludlow 2 lever antique bronze tap With a timeless Victorian design, this tap helps make a kitchen feel like the heart of the home 80703036