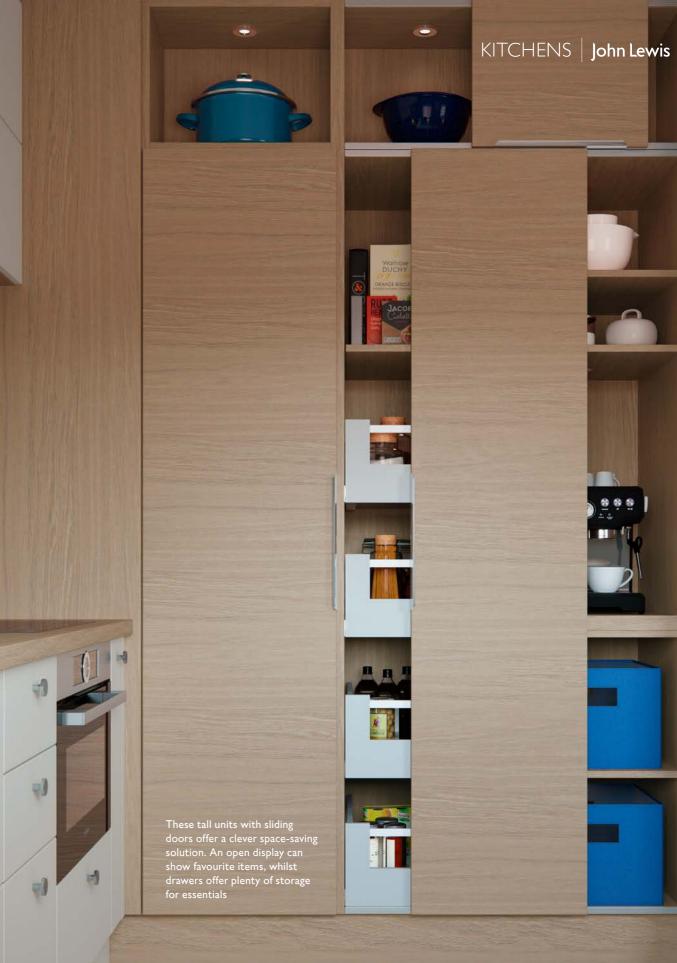

#### DESIGNED TO MAXIMISE SPACE AND STORAGE

a wonderfully practical kitchen, with the enhanced functionality of sliding doors. Using a soft palette and warm wooden tones, this is an informal and versatile solution for contemporary urban living

Above: When worktop space is at a premium, this hanging rail system keeps your utensils within easy reach and your worktop clutter free

**Top:** This tall corner solution makes the most out of every inch of corner storage space

# Get the look

Above: Sliding doors with internal lighting offer an opportunity for display on one side whilst keeping items hidden on the other

**Top left:** Open cabinets can store your kitchen crockery within easy reach. A sliding door can hide cleaning materials but allow quick access when required

Left: Slim pull out drawers can contain a choice of smart storage solutions, keeping everything clutter free, but within easy reach

Franke 1 Lever Mondial 3-in-1 tap Instant boiling water is available from this tap with a sleek, modern design 807 40205