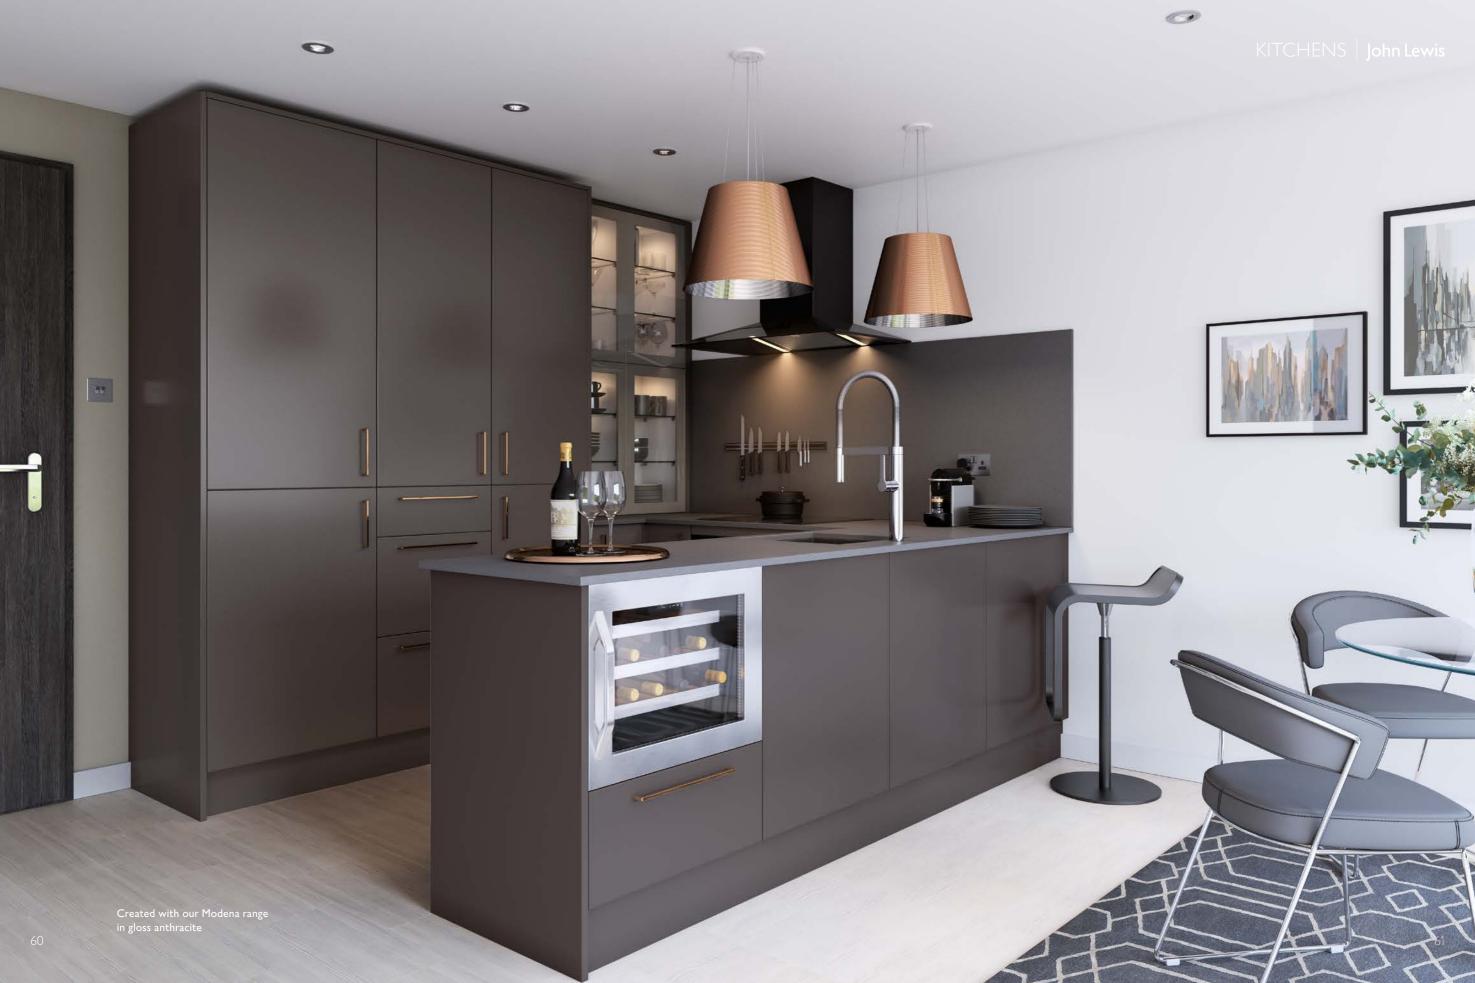

#### BOLD AND MINIMALIST

this is a confident design statement for the contemporary urban home. Combining deep blacks and smoky greys with warm copper highlights to create a sophisticated modern feel, fit for a dramatic city apartment

Above: Add a wine cooler to a peninsular to make the most of the space and create a link to a living area

**Top:** Stack glazed cabinets with simple push latches to emphasise the contemporary feel **Right:** Use similar tones throughout the kitchen to create a striking look

Above: A roller shutter cabinet hides away small appliances whilst adding visual texture

Top left: The copper handles, combined with the anthracite door give a perfect finishing touch

Left: Tall larder cabinets with glass fronted drawers give a modern feel

Get the look

Gloss anthracite door

Shirting (129) Little Greene Paint Co.

Little Greene Paint Co.

Little Greene Paint Co.

1 Flos k Tribe bronze s2 ceiling light 10420104

2 La Palma Lem bar stool, black

83670902