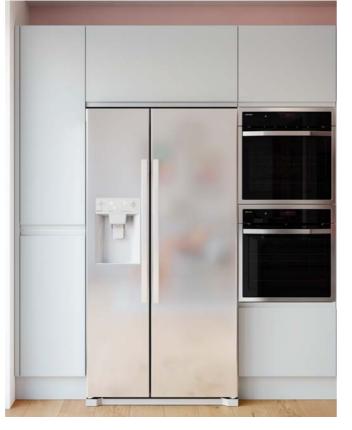

0

TH

0

0

0

Die

Above: Tall integrated fridge freezer cabinets are practical and give your kitchen a seamless feel

**Top left:** Wooden drawers with dovetail joints are a great finishing touch