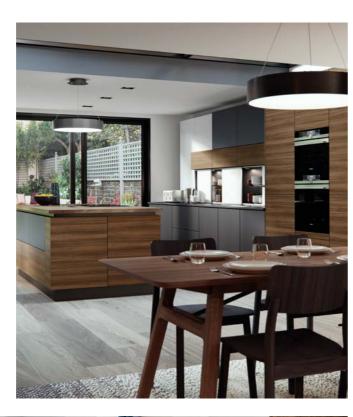

#### A MODERN SOLUTION FOR OPEN PLAN LIVING

this kitchen's mix of styles will make a statement in any home. Our touch handleless system and design project door finishes, create something truly unique

**Above:** An island with an integrated downdraft cooker hood combines style and function

**Top:** Match beautiful wood tones with matt door and worktop finishes

Created using our Design Project range in carbon black and ice white, mixed with Modena matt range in Springfield dark oak

10.10

10:10

T

54

Above: Our deep pocket door cabinets allow the large full height doors to be hidden away when in use

**Top left:** A sliding door system offers an alternative to a splash back or tiling on your wall and contain hidden storage

Left: An island corner storage cabinet ensures every inch of space is used

4 Karndean Van Gogh wood

collection white washed oak

63153514

Get the look

KITCHENS | John Lewis