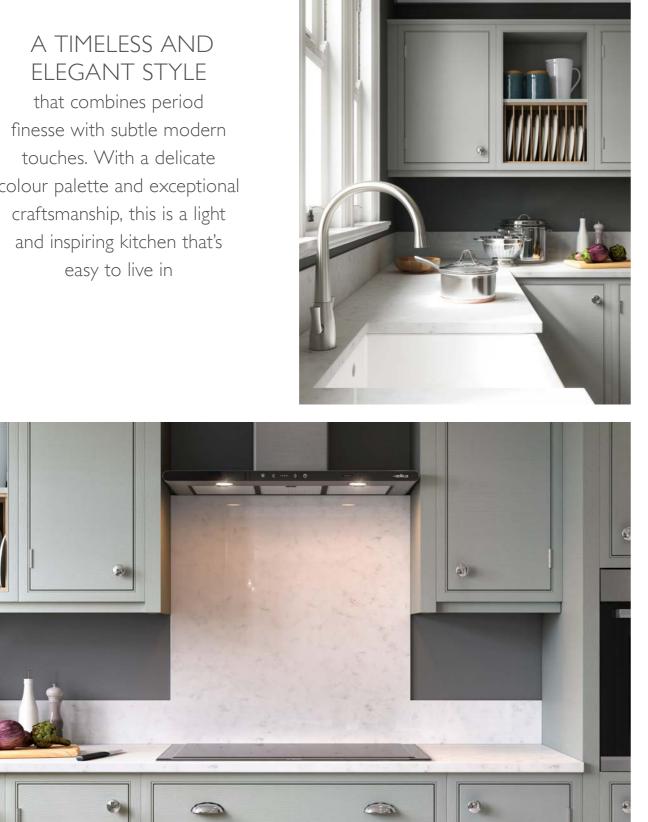

Le Creuset Signature Cast Iron Round 24cm Casserole, Marine 81348707

ELEGANT STYLE that combines period finesse with subtle modern touches. With a delicate colour palette and exceptional craftsmanship, this is a light and inspiring kitchen that's

Above: A symmetrical design gives a sense of harmony and balance

**Top:** Add a touch of elegance with pewter tap, white Minerva worktop and butler sink

#### KITCHENS John Lewis

Above: An open plate rack fits perfectly with this design, adding elegant and practical storage

**Top left:** The in-frame door with a stainless steel butt hinge show the true craftmanship of this kitchen

**Left:** Using open end panels at the end of a run of cabinets gives a classic look and easy access for those essential items

Painted dove door

**Scree (227)** Little Greene Paint Co.

Little Greene Paint Co.