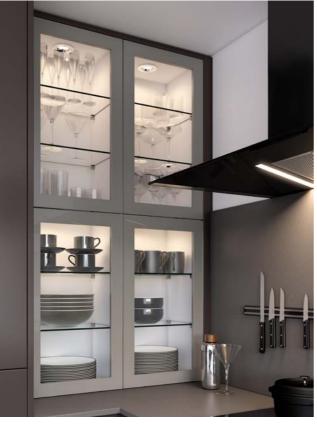

#### BOLD AND MINIMALIST

this is a confident design statement for the contemporary urban home. Combining deep blacks and smoky greys with warm copper highlights to create a sophisticated modern feel, fit for a dramatic city apartment

Above: Add a wine cooler to a peninsular to make the most of the space and create a link to a living area

**Top:** Stack glazed cabinets with simple push latches to emphasise the contemporary feel **Right:** Use similar tones throughout the kitchen to create a striking look

Above: A roller shutter cabinet hides away small appliances whilst adding visual texture

Top left: The copper handles, combined with the anthracite door give a perfect finishing touch

Left: Tall larder cabinets with glass fronted drawers give a modern feel