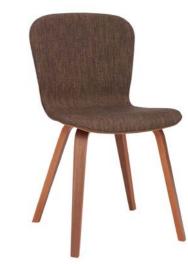

Hahn premium wall pan rack Beautifully made, and sturdy and strong, this Hahn wall rack is perfect for showing off your pots and pans 80762403

1 30mm Ceres quartz worktop 808 72001

Says Who for John Lewis Mino chair A simple modern chair, that's sure to be a classic for years to come 83648703