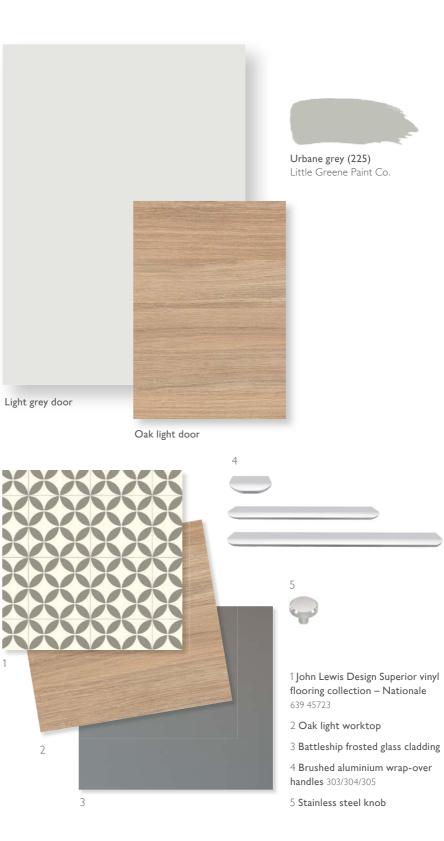

**Left:** Create visual interest with open island feature units

Get the look

Cashmere painted door

**Slaked lime (105)** Little Greene Paint Co.

**Dolphin (246)** Little Greene Paint Co.

1 John Lewis Croft Collection Aiden factory ceiling light Add a touch of industrial chic to your home space with this striking metal pendant shade 70142012

2 **30mm Jupiter quartz worktop** 808 73701

3 **40mm white oiled character oak wood worktop** 808 81208

4 John Lewis Wood Elite 15 vinyl flooring NW/109 639 06710

5 Cast iron finish knob handle

Perrin & Rowe Io nickle 4273NI mixer tap with

lever handles and rinse 80700136

Original BTC Hector dome switched medium wall light A beautiful wall lamp that is made with classic translucent bone china and a movable shade 107 00103

undermount sink 807 11963