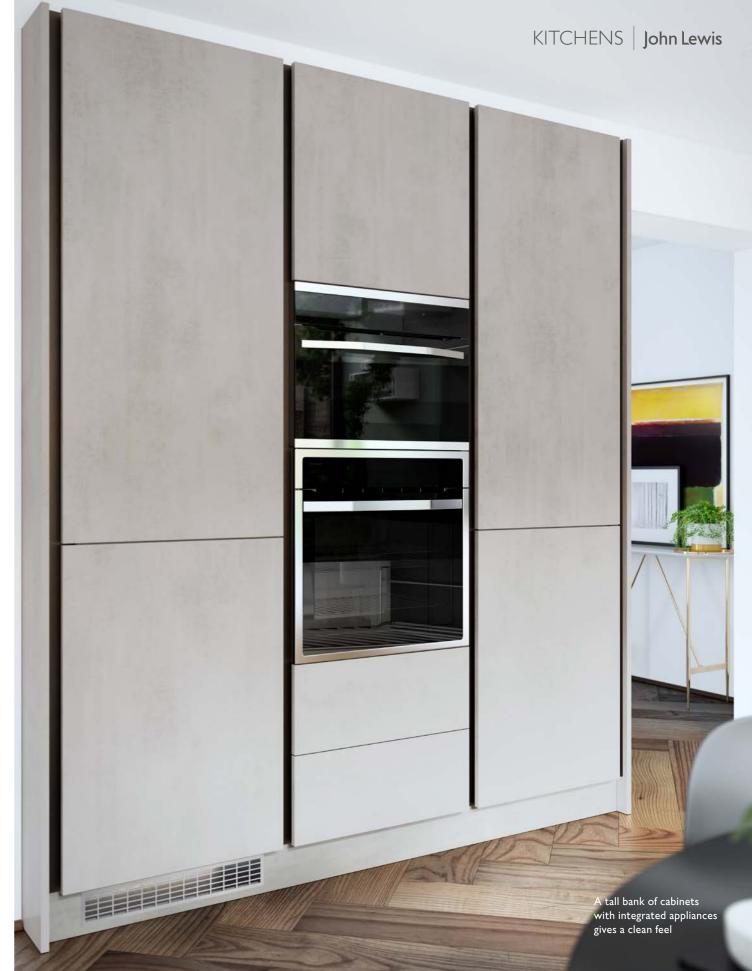

#### A MODERN SOLUTION FOR OPEN PLAN LIVING

this kitchen's mix of styles will make a statement in any home. Our touch handleless system and design project door finishes, create something truly unique

**Above:** An island with an integrated downdraft cooker hood combines style and function

**Top:** Match beautiful wood tones with matt door and worktop finishes

Created using our Design Project range in carbon black and ice white, mixed with Modena matt range in Springfield dark oak

10.10

10:10

T

54

Above: Our deep pocket door cabinets allow the large full height doors to be hidden away when in use

**Top left:** A sliding door system offers an alternative to a splash back or tiling on your wall and contain hidden storage