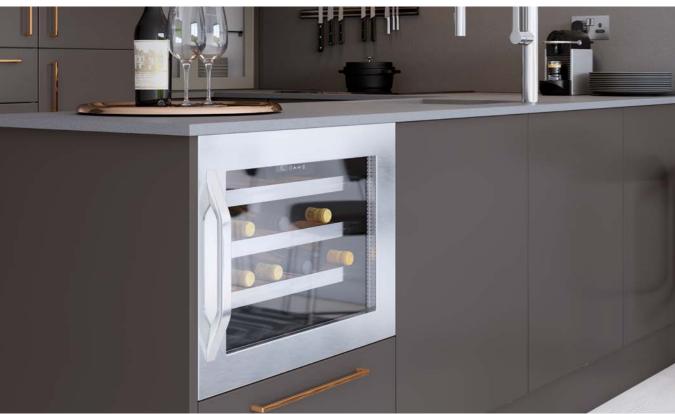

Above: Add a wine cooler to a peninsular to make the most of the space and create a link to a living area

**Top:** Stack glazed cabinets with simple push latches to emphasise the contemporary feel **Right:** Use similar tones throughout the kitchen to create a striking look