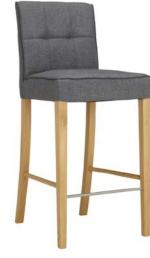

3 John Lewis & Partners Wood

ultimate 20 vinyl flooring, TT/45

3

KITCHENS | John Lewis

Says Who for John Lewis Why wood bar stool This classic bar stool is made from oiled solid wood for an attractive natural look and sturdy feel 836 72801