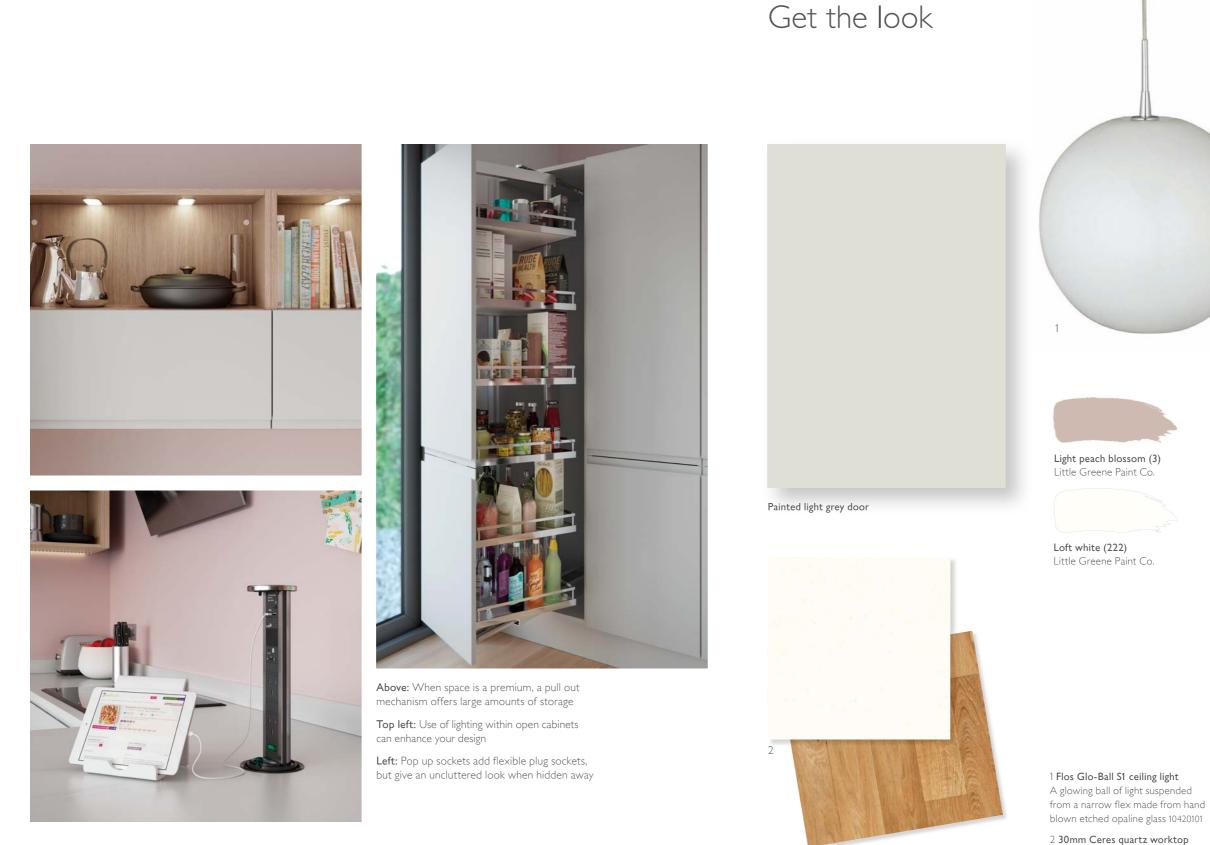

Above: Specially crafted end panelsTop: Baskets add texture andand open storage units can be usedare a practical way to storeto create a distinctive looksmaller items

This smooth finish shaker style door when combined with a cast iron knob gives a modern feel

KITCHENS | John Lewis

2 2

Created with our Carradale range in painted cashmere with Jupiter quartz and white oiled character oak worktops KITCHENS | John Lewis

50.0

1

•

•

-

0

13

1.80

E 2 E E

0

0 0

00

0

0

TH

0

0

0

Die

Above: Tall integrated fridge freezer cabinets are practical and give your kitchen a seamless feel

**Top left:** Wooden drawers with dovetail joints are a great finishing touch

**Left:** Create visual interest with open island feature units

Get the look

Cashmere painted door

**Slaked lime (105)** Little Greene Paint Co.

**Dolphin (246)** Little Greene Paint Co.

1 John Lewis Croft Collection Aiden factory ceiling light Add a touch of industrial chic to your home space with this striking metal pendant shade 70142012

2 **30mm Jupiter quartz worktop** 808 73701

3 **40mm white oiled character oak wood worktop** 808 81208

4 John Lewis Wood Elite 15 vinyl flooring NW/109 639 06710

5 Cast iron finish knob handle

Perrin & Rowe Io nickle 4273NI mixer tap with

lever handles and rinse 80700136

Original BTC Hector dome switched medium wall light A beautiful wall lamp that is made with classic translucent bone china and a movable shade 107 00103

undermount sink 807 11963