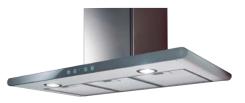

Elica Galaxy chimney hood An unusually slim box-style white glass-fronted stainless steel chimney hood 866 77551