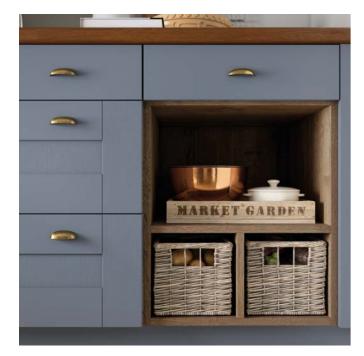

Above: Specially crafted end panelsTop: Baskets add texture andand open storage units can be usedare a practical way to storeto create a distinctive looksmaller items

This smooth finish shaker style door when combined with a cast iron knob gives a modern feel