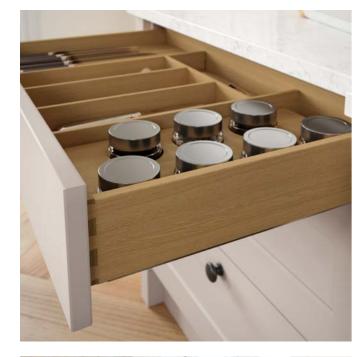

Above: Specially crafted end panelsTop: Baskets add texture andand open storage units can be usedare a practical way to storeto create a distinctive looksmaller items

This smooth finish shaker style door when combined with a cast iron knob gives a modern feel