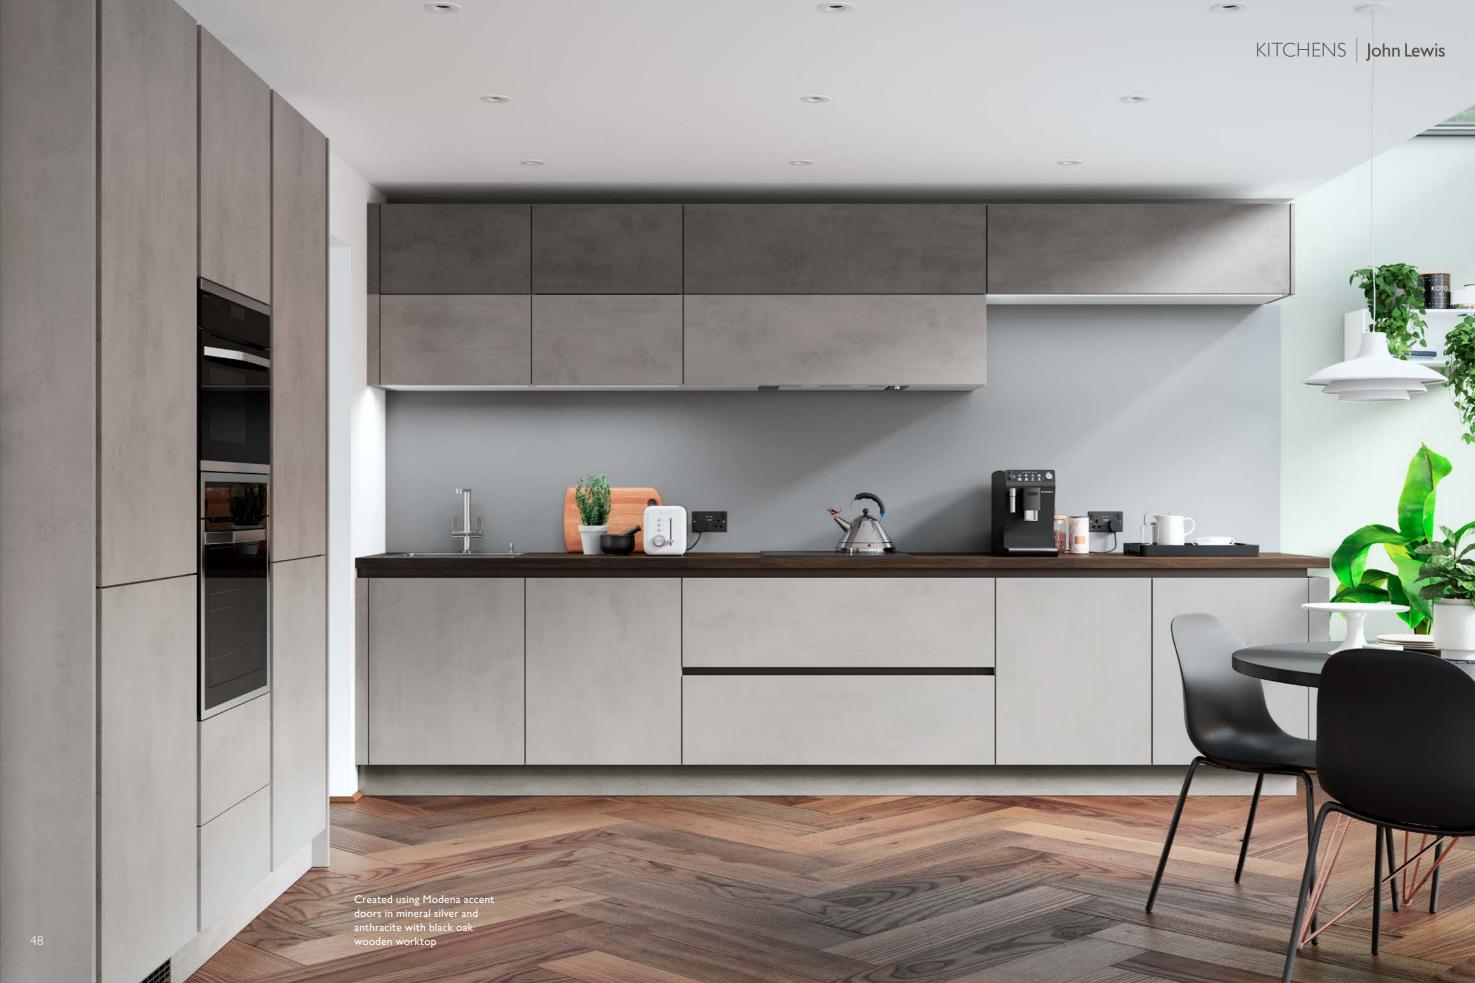

#### A MODERN SOLUTION FOR OPEN PLAN LIVING

this kitchen's mix of styles will make a statement in any home. Our touch handleless system and design project door finishes, create something truly unique

**Above:** An island with an integrated downdraft cooker hood combines style and function

**Top:** Match beautiful wood tones with matt door and worktop finishes

Created using our Design Project range in carbon black and ice white, mixed with Modena matt range in Springfield dark oak

10.10

10:10

T

54

Above: Our deep pocket door cabinets allow the large full height doors to be hidden away when in use

**Top left:** A sliding door system offers an alternative to a splash back or tiling on your wall and contain hidden storage

Left: An island corner storage cabinet ensures every inch of space is used

4 Karndean Van Gogh wood

collection white washed oak

63153514

Get the look

KITCHENS | John Lewis

#### BOLD AND MINIMALIST

this is a confident design statement for the contemporary urban home. Combining deep blacks and smoky greys with warm copper highlights to create a sophisticated modern feel, fit for a dramatic city apartment