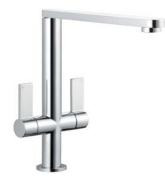

John Lewis profile mixer kitchen tap chrome Clean, modernistic design lines, with flat and tubular detailing, mean the profile mixer tap sits comfortably in any contemporary kitchen 80705011

Alessi Tea Rex hob kettle with dragon whistle 73020622