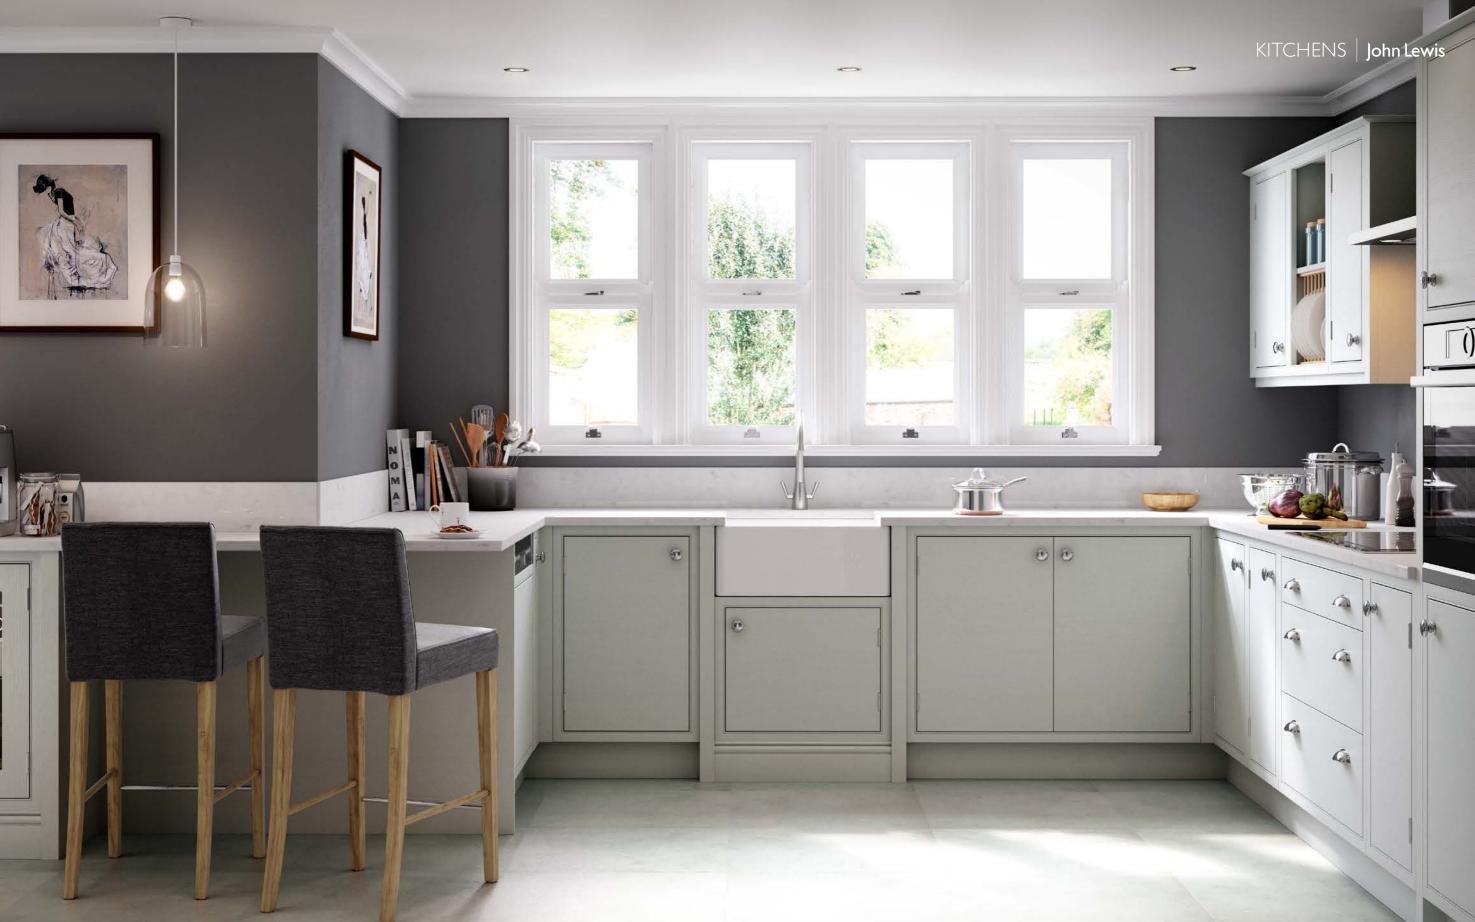

Le Creuset Signature Cast Iron Round 24cm Casserole, Marine 81348707

ELEGANT STYLE that combines period finesse with subtle modern touches. With a delicate colour palette and exceptional craftsmanship, this is a light and inspiring kitchen that's

Above: A symmetrical design gives a sense of harmony and balance

**Top:** Add a touch of elegance with pewter tap, white Minerva worktop and butler sink

#### KITCHENS John Lewis

Above: An open plate rack fits perfectly with this design, adding elegant and practical storage

**Top left:** The in-frame door with a stainless steel butt hinge show the true craftmanship of this kitchen

**Left:** Using open end panels at the end of a run of cabinets gives a classic look and easy access for those essential items

Painted dove door

**Scree (227)** Little Greene Paint Co.

Little Greene Paint Co.