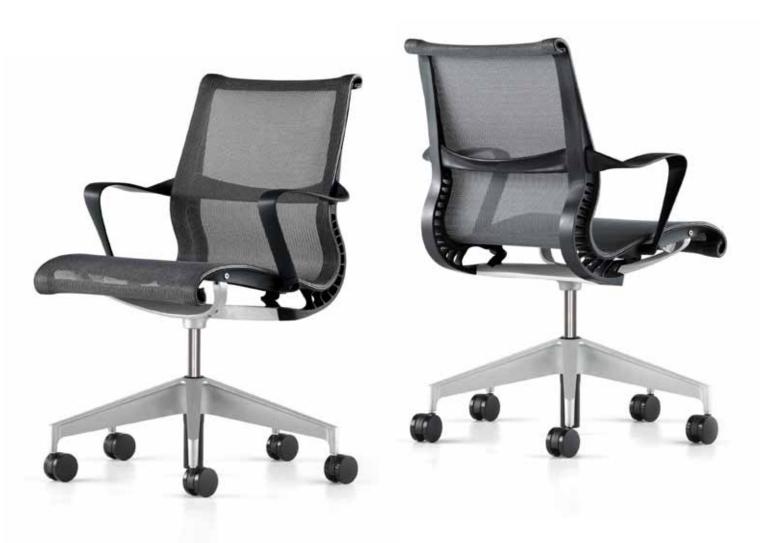

Setu's Kinematic Spine is engineered to follow the movement of the user. You are fully supported from the moment you sit down.

The spine bends and flexes as you move and Setu's fabric is a superior suspension material that automatically conforms to any user's body shape providing ergonomic support. The only adjustment you may need is the seat height.