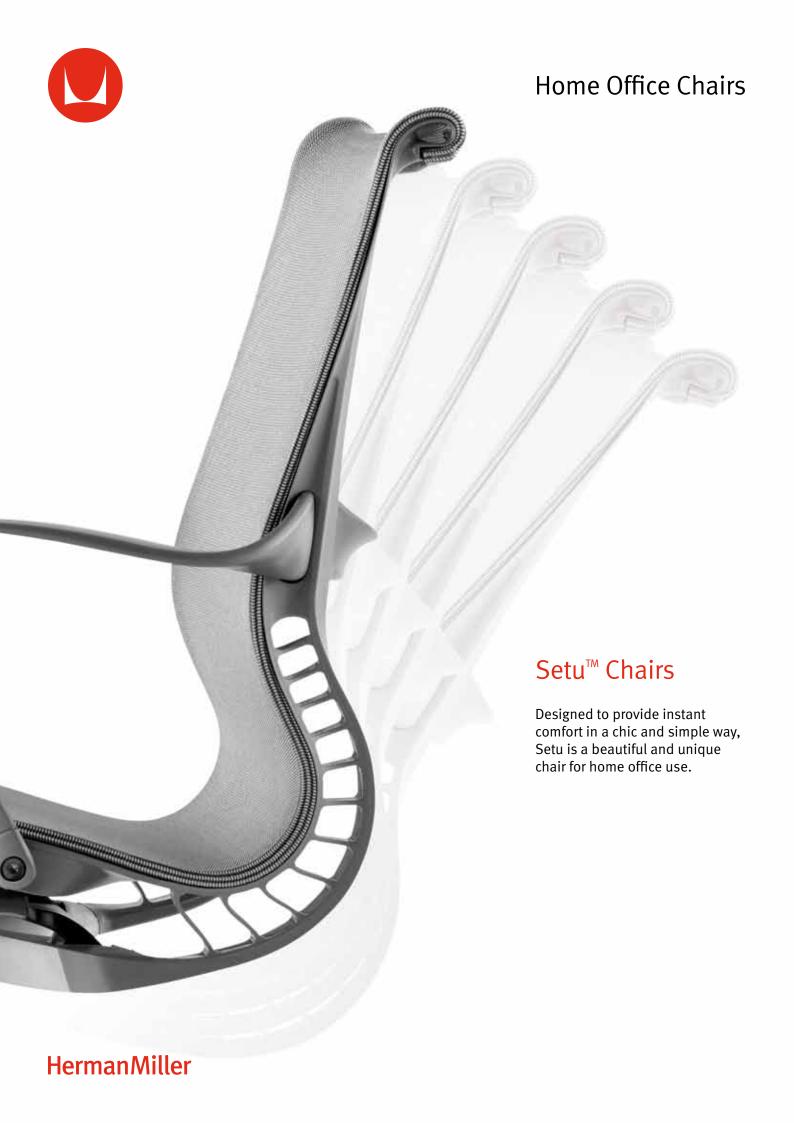

Setu's Kinematic Spine is engineered to follow the movement of the user. You are fully supported from the moment you sit down.

The spine bends and flexes as you move and Setu's fabric is a superior suspension material that automatically conforms to any user's body shape providing ergonomic support. The only adjustment you may need is the seat height.