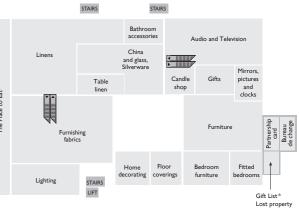

### John Lewis Financial Services

At John Lewis we offer our own credit card, as well as a range of competitive insurance services, from holiday to home, designed for your peace of mind. You can find out more about our insurance services at johnlewis.com/insurance. If you're interested in the John Lewis credit card, simply ask one of our Partners, or go to partnershipcard.co.uk. Visit our Bureau de change, located on the second floor, to buy foreign currency and traveller's cheques.

Audio 2

Babywear **1** Bathroom accessories 2 Beds and bedroom furniture **2** Blinds **2** Boyswear 1 Bureau de change 2

ndle shop **2** meras **2** ildrenswear **1** ildren's books 1 hildren's shoes 1 ina and glass **2** Christmas shop\*\* **B** Clarins Skin Spa **G** Clocks 2 Clothescare **B** Computers and telephones 2 Customer collections\* **B** 

Electrical appliances, large **B** Electrical appliances, small B, G Events room\* 2 Export and VAT\* 2 Fashion accessories **G** Fashion advice\* 1 Fashion fabrics 1 Fashions 1 Fitted kitchens **B** Floor coverings 2 Furnishing fabrics 2 Furniture **2** 

Garden furniture\*\* **B** Gift food **B** Gifts 2 Gift List\* 2 Girlswear 1 Haberdashery **1** 

Handbags **G** Hats, women's **G** Home decorating 2 Hosiery **G** 

Jewellery G John Lewis Beauty Retreat **G**  Kitchenware **B** Kuoni **1** Leather goods 2 Lighting **2** 

Linens 2 Lingerie **1** Lost property\* 2

Menswear GMen's shoes  ${f G}$ Mirrors and pictures 2

Needlework 1 Nursery furniture and prams 1

Parents' room\* **\*1&2** Partnership card\* 2

Perfumery **G** 

Restaurant\*

### SECOND FLOOR

Televisions 2 Toiletries **G** Toys 1 Travel goods 1

Watches **G** Women's shoes **G**