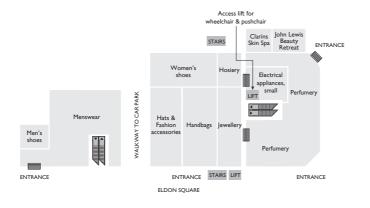

### SECOND FLOOR

Televisions 2 Toiletries **G** Toys 1 Travel goods 1

Watches **G** Women's shoes **G**

Audio 2

Babywear **1** Bathroom accessories 2 Beds and bedroom furniture **2** Blinds **2** Boyswear 1 Bureau de change 2

ndle shop **2** meras **2** ildrenswear **1** ildren's books 1 hildren's shoes 1 ina and glass **2** Christmas shop\*\* **B** Clarins Skin Spa **G** Clocks 2 Clothescare **B** Computers and telephones 2 Customer collections\* **B** 

Electrical appliances, large **B** Electrical appliances, small B, G Events room\* 2 Export and VAT\* 2 Fashion accessories **G** Fashion advice\* 1 Fashion fabrics 1 Fashions 1 Fitted kitchens **B** Floor coverings 2 Furnishing fabrics 2 Furniture **2** 

Garden furniture\*\* **B** Gift food **B** Gifts 2 Gift List\* 2 Girlswear 1 Haberdashery **1** 

Handbags **G** Hats, women's **G** Home decorating 2 Hosiery **G** 

Jewellery G John Lewis Beauty Retreat **G**  Kitchenware **B** Kuoni **1** Leather goods 2 Lighting **2** 

Linens 2 Lingerie **1** Lost property\* 2

Menswear GMen's shoes  ${f G}$ Mirrors and pictures 2

Needlework 1 Nursery furniture and prams 1

Parents' room\* **\*1&2** Partnership card\* 2

Perfumery **G** 

Restaurant\*

Rossopomodoro 1 The Place to Eat 2

Schoolwear 1

Silverware 2

Stationery **B** 

Sunglasses  $\mathbf{G}$ 

Sports 1