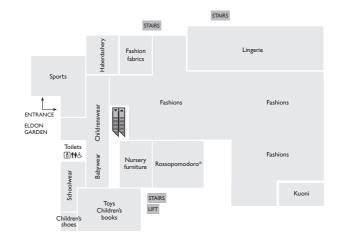

### Toilets

Near Schoolwear and Childrenswear on the first floor. We also have customer toilets and parents' room on the second floor within The Place to Eat.

### Cafés, Bars and Restaurants

The Place to Eat on the second floor can seat 300 and serves freshly prepared hot and cold meals, including vegetarian dishes, a children's menu, home-made cakes and pastries. Situated on the first floor, Rossopomodoro serves authentic Neopolitan pizza and pasta made from ingredients sourced from Naples.

Audio 2

Babywear **1** Bathroom accessories 2 Beds and bedroom furniture **2** Blinds **2** Boyswear 1 Bureau de change 2

ndle shop **2** meras **2** ildrenswear **1** ildren's books 1 hildren's shoes 1 ina and glass **2** Christmas shop\*\* **B** Clarins Skin Spa **G** Clocks 2 Clothescare **B** Computers and telephones 2 Customer collections\* **B** 

Electrical appliances, large **B** Electrical appliances, small B, G Events room\* 2 Export and VAT\* 2 Fashion accessories **G** Fashion advice\* 1 Fashion fabrics 1 Fashions 1 Fitted kitchens **B** Floor coverings 2 Furnishing fabrics 2 Furniture **2** 

Garden furniture\*\* **B** Gift food **B** Gifts 2 Gift List\* 2 Girlswear 1 Haberdashery **1** 

Handbags **G** Hats, women's **G** Home decorating 2 Hosiery **G** 

Jewellery G John Lewis Beauty Retreat **G**  Kitchenware **B** Kuoni **1** Leather goods 2 Lighting **2** 

Linens 2 Lingerie **1** Lost property\* 2

Menswear GMen's shoes  ${f G}$ Mirrors and pictures 2

Needlework 1 Nursery furniture and prams 1

Parents' room\* **\*1&2** Partnership card\* 2

Perfumery **G** 

Restaurant\*

Rossopomodoro 1 The Place to Eat 2

Schoolwear 1

Silverware 2

Stationery **B** 

Sunglasses  $\mathbf{G}$ 

Sports 1