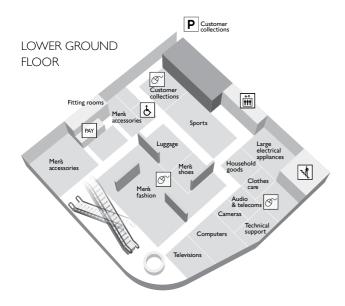

#### How to get to Customer collections

Pedestrian access from within the shop is through Men's fashion and Sports on the lower ground floor at the rear of the store.

If you are planning to collect your goods by car there are four spaces on the car park level immediately outside Customer collections, at the rear of our lower ground floor.