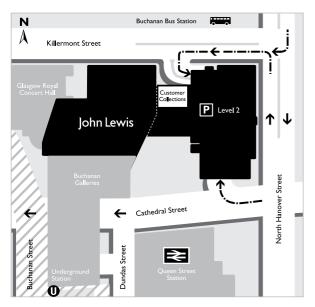

## How to get to customer collections

Customer collections is on the ground floor adjacent to the Menswear department. Access by car is via the Buchanan Galleries car park on the second floor beside the Killermont Street exit. If you are parked elsewhere you can enter the car park and follow the signs for John Lewis Customer collections. Your ticket will allow you to exit through the barrier to Customer collections free within 10 minutes of entering.