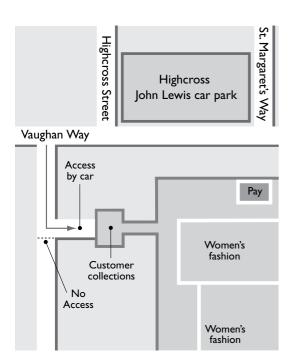

## How to get to Customer collections

Access by car is via Vaughan Way. There are 12 parking spaces, one of which is for disabled and one for parents.

Pedestrian access from within the shop is through Women's fashions department on the ground floor.