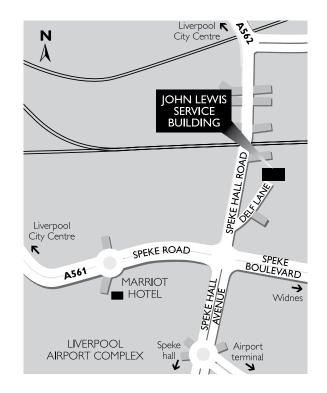

#### Collection from our Service Building

Some goods are stored at our service building from where they can be collected at:

John Lewis Speke Delf Lane Speke Liverpool L24 9HH