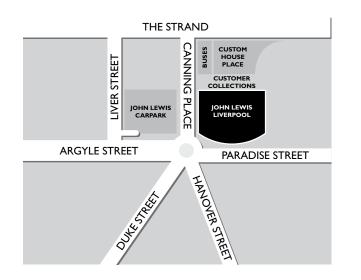

### How to get to Customer collections

Access by car is via Custom House Place. There are 12 car parking spaces available outside Customer collections, including 2 disabled parking spaces, for you to use when collecting your shopping.

Pedestrian access from within the shop is through the Gifts department or Custom House Place.