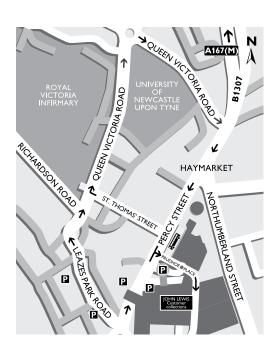

#### How to get to customer collections?

Access by car is from Prudhoe Place via Percy Street.

Pedestrian access from within the shop is through the Electrical appliances department in the basement.

Customer Collection Point Prudhoe Place Newcastle Upon Tyne NE1 7AS