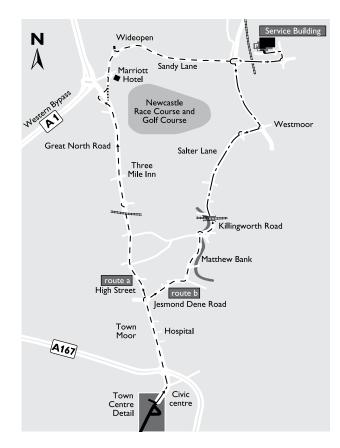

#### Collection from our Service Building

Some goods are stored at our service building from where they can be collected at:

Camperdown Industrial Estate Killingworth Township Newcastle Upon Tyne NE12 5SR