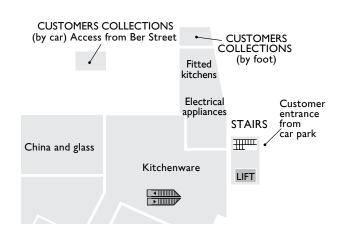

## How to get to Customer collections

If you're collecting on foot, our internal collection point is located to the rear of Fitted Kitchens on the ground floor. Collect by car via Ber Street. If you're using satnav, please note our postcode is NR1 3ED.