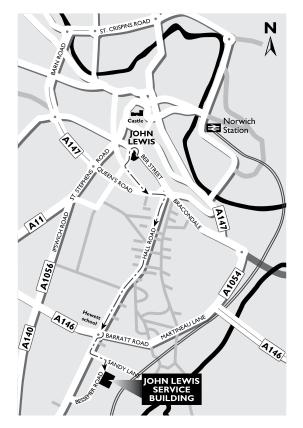

#### Collection from our Service Building

Some goods are stored at our service building and can be collected at:

John Lewis plc Bessemer Road Norwich NR4 6DQ

Telephone 0844 693 1710