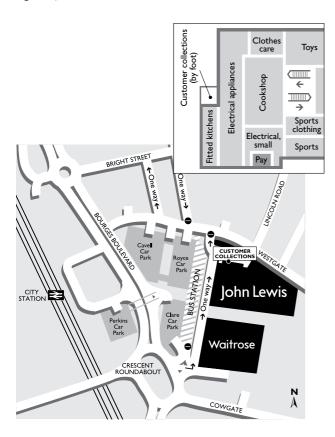

## How to get to Customer collections

If you're collecting on foot, our internal collection point is located to the rear of Large electricals on the lower ground floor. Collection by car is from Crescent roundabout and the Queensgate Centre service road – signed 'John Lewis Customer collections'.