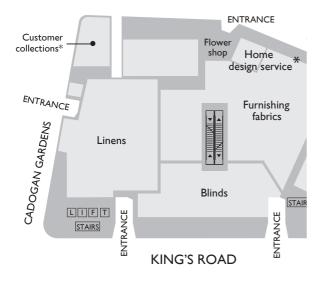

#### Customer collections

When you're carrying loads of bags and boxes, shopping can be a real chore. So, why not drop your Peter Jones shopping off and collect it later? Simply go to any till point, leave it with us and we'll take it to Customer collections for you to pick up when you're ready.

#### How to get to customer collections

Customer collections can be found on the ground floor, behind the Linens department. You can also get to the collection point from Symons Street.