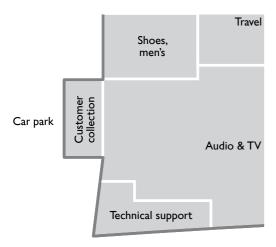

### How to get to Customer collections

Pedestrian access from within the shop is through Audio and TV on the ground floor at the rear of the store.

If you are planning to collect your goods by car there are 18 spaces on the car park level immediately outside Customer collections, at the rear of our ground floor.