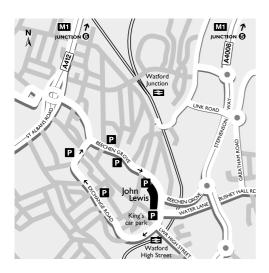

John Lewis Watford Intu Watford 52 The Harlequin Watford WD17 2TW Telephone 01923 244 266 Fax 01923 287 999 jl\_watford@johnlewis.co.uk johnlewis.com

John Lewis department stores SD53436 / 06.15

#### How to get to Customer collections

Access by car is from the King's car park, Level 1. If you are parked outside the King's car park you may drive to Level 1 to collect your goods without any charge for parking (for up to 15 minutes).