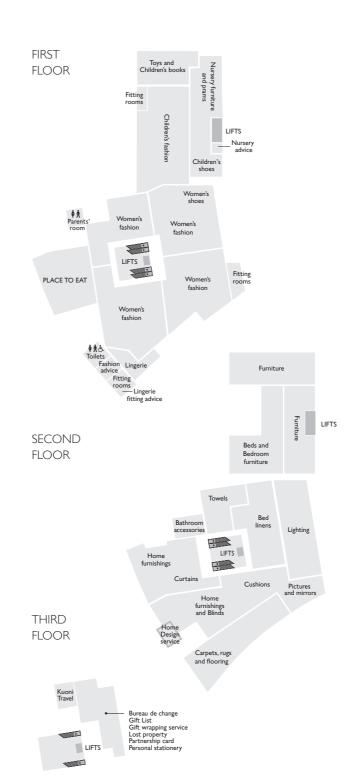

Reading StoreGuide Feb 17.indd 1-4

Basement B
Lower ground floor LG
Ground floor G
First floor 1
Second floor 2
Third floor 3
\*Seasonal

# Department listings

Babywear 1

Bathroom accessories 2

Beauty **G** 

Beauty retreat **LG** 

Beds and bedroom furniture 2

Blinds 2 Boyswear 1

Carpets, rugs and flooring 2

Children's shoes 1
Childrenswear 1
China and glass B
Christmas shop\* B

Clocks 2
Clothescare B
Computers G
Curtains 2

Customer collections **G** 

Cutlery **B** 

Electrical appliances (large and small) **B** 

(large and small) **B**Fashion accessories **G** 

Fashion fabrics **G**Fitted kitchens **B**Floor coverings **2** 

Frames **G** 

Furnishing fabrics 2

Furniture 2

Garden furniture\* B

Gift List 3
Gifts G
Girlswear 1

Haberdashery and crafts **G** 

Handbags **G** Hosiery **G** 

Jewellery and watches  $\boldsymbol{\mathsf{G}}$ 

Kitchenware B
Kuoni Travel 3

Lighting 2 Linens 2 Lingerie 1

Menswear **G** Men's shoes **G** Mirrors **2** 

Nursery furniture and prams 1

Pictures 2

Schoolwear 1
Silverware B

Sports clothing, shoes and equipment **G** Stationery **G** Sunglasses **G** 

Table linens **B** 

Toys and children's books 1

Travel goods **G** 

Women's fashions 1 Women's hats **G** Women's shoes 1