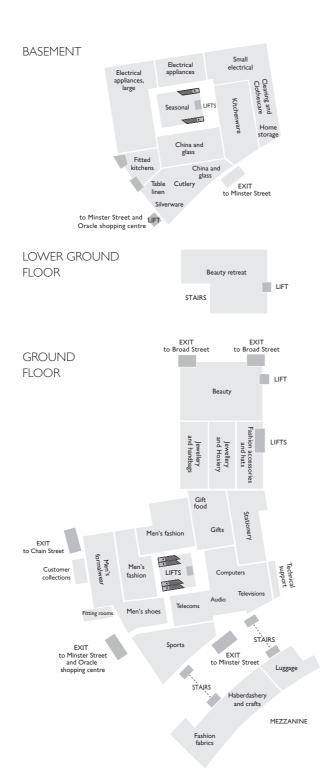

Reading StoreGuide Feb 17.indd 1-4

Basement B
Lower ground floor LG
Ground floor G
First floor 1
Second floor 2
Third floor 3
\*Seasonal

# Department listings

Babywear 1

Bathroom accessories 2

Beauty **G** 

Beauty retreat **LG** 

Beds and bedroom furniture 2

Blinds 2 Boyswear 1

Carpets, rugs and flooring 2

Children's shoes 1
Childrenswear 1
China and glass B
Christmas shop\* B

Clocks 2
Clothescare B
Computers G
Curtains 2

Customer collections **G** 

Cutlery **B** 

Electrical appliances (large and small) **B** 

(large and small) **B**Fashion accessories **G** 

Fashion fabrics **G**Fitted kitchens **B**Floor coverings **2** 

Frames **G** 

Furnishing fabrics 2

Furniture 2

Garden furniture\* B

Gift List 3
Gifts G
Girlswear 1

Haberdashery and crafts **G** 

Handbags **G** Hosiery **G** 

Jewellery and watches  $\boldsymbol{\mathsf{G}}$ 

Kitchenware B
Kuoni Travel 3

Lighting 2 Linens 2 Lingerie 1

Menswear **G** Men's shoes **G** Mirrors **2** 

Nursery furniture and prams 1

Pictures 2

Schoolwear 1
Silverware B

Sports clothing, shoes and equipment **G** Stationery **G** Sunglasses **G** 

Table linens **B** 

Toys and children's books 1

Travel goods **G** 

Women's fashions 1 Women's hats **G** Women's shoes 1