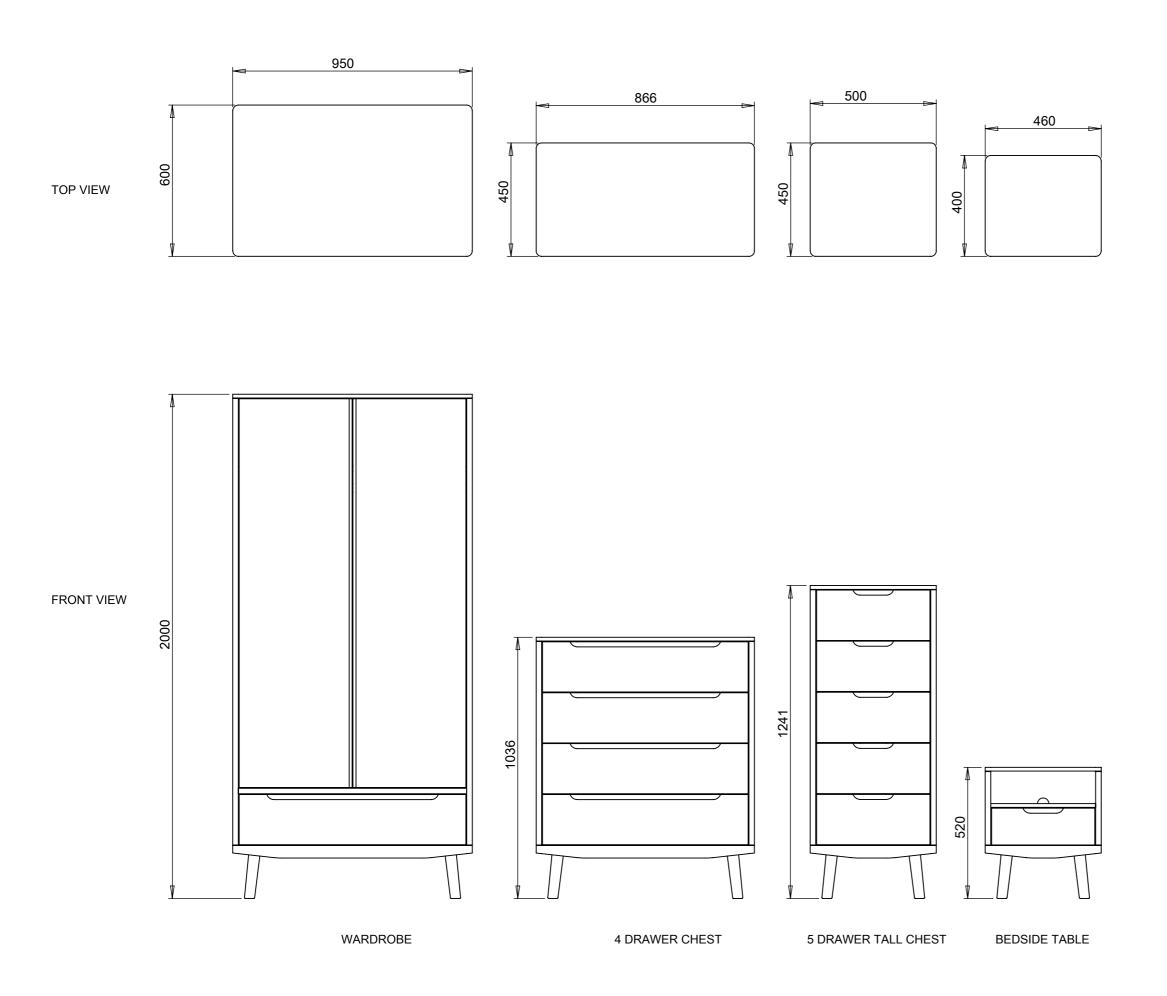

| Product / De                                                                                                                                                                                                                                                                                                                                                                                                                                                                                                                                                                                                                                                                                                                                                                                                                                                                                                                                                                                                                                                                                                                                                                                                                                                                                                                                                                                                                                                                                                                                                                                                                                                                                                                                                                                                                                                                                                                                                                                                                                                                    | escription                                   |  |
|---------------------------------------------------------------------------------------------------------------------------------------------------------------------------------------------------------------------------------------------------------------------------------------------------------------------------------------------------------------------------------------------------------------------------------------------------------------------------------------------------------------------------------------------------------------------------------------------------------------------------------------------------------------------------------------------------------------------------------------------------------------------------------------------------------------------------------------------------------------------------------------------------------------------------------------------------------------------------------------------------------------------------------------------------------------------------------------------------------------------------------------------------------------------------------------------------------------------------------------------------------------------------------------------------------------------------------------------------------------------------------------------------------------------------------------------------------------------------------------------------------------------------------------------------------------------------------------------------------------------------------------------------------------------------------------------------------------------------------------------------------------------------------------------------------------------------------------------------------------------------------------------------------------------------------------------------------------------------------------------------------------------------------------------------------------------------------|----------------------------------------------|--|
| Bedroom Range                                                                                                                                                                                                                                                                                                                                                                                                                                                                                                                                                                                                                                                                                                                                                                                                                                                                                                                                                                                                                                                                                                                                                                                                                                                                                                                                                                                                                                                                                                                                                                                                                                                                                                                                                                                                                                                                                                                                                                                                                                                                   |                                              |  |
| Design Refe                                                                                                                                                                                                                                                                                                                                                                                                                                                                                                                                                                                                                                                                                                                                                                                                                                                                                                                                                                                                                                                                                                                                                                                                                                                                                                                                                                                                                                                                                                                                                                                                                                                                                                                                                                                                                                                                                                                                                                                                                                                                     | erence / Range                               |  |
| HOUS                                                                                                                                                                                                                                                                                                                                                                                                                                                                                                                                                                                                                                                                                                                                                                                                                                                                                                                                                                                                                                                                                                                                                                                                                                                                                                                                                                                                                                                                                                                                                                                                                                                                                                                                                                                                                                                                                                                                                                                                                                                                            | SE for John Lewis                            |  |
| Date Issued                                                                                                                                                                                                                                                                                                                                                                                                                                                                                                                                                                                                                                                                                                                                                                                                                                                                                                                                                                                                                                                                                                                                                                                                                                                                                                                                                                                                                                                                                                                                                                                                                                                                                                                                                                                                                                                                                                                                                                                                                                                                     | Season / Launch                              |  |
| 04/01/2016                                                                                                                                                                                                                                                                                                                                                                                                                                                                                                                                                                                                                                                                                                                                                                                                                                                                                                                                                                                                                                                                                                                                                                                                                                                                                                                                                                                                                                                                                                                                                                                                                                                                                                                                                                                                                                                                                                                                                                                                                                                                      | AW16                                         |  |
| Date Drawn                                                                                                                                                                                                                                                                                                                                                                                                                                                                                                                                                                                                                                                                                                                                                                                                                                                                                                                                                                                                                                                                                                                                                                                                                                                                                                                                                                                                                                                                                                                                                                                                                                                                                                                                                                                                                                                                                                                                                                                                                                                                      | Drawn By                                     |  |
| 04/01/2016                                                                                                                                                                                                                                                                                                                                                                                                                                                                                                                                                                                                                                                                                                                                                                                                                                                                                                                                                                                                                                                                                                                                                                                                                                                                                                                                                                                                                                                                                                                                                                                                                                                                                                                                                                                                                                                                                                                                                                                                                                                                      | D.Rawlings                                   |  |
| Scale                                                                                                                                                                                                                                                                                                                                                                                                                                                                                                                                                                                                                                                                                                                                                                                                                                                                                                                                                                                                                                                                                                                                                                                                                                                                                                                                                                                                                                                                                                                                                                                                                                                                                                                                                                                                                                                                                                                                                                                                                                                                           | Drawing Name                                 |  |
| 1:10 @ A3                                                                                                                                                                                                                                                                                                                                                                                                                                                                                                                                                                                                                                                                                                                                                                                                                                                                                                                                                                                                                                                                                                                                                                                                                                                                                                                                                                                                                                                                                                                                                                                                                                                                                                                                                                                                                                                                                                                                                                                                                                                                       | HOUSE_Bedroom<br>Range_13777_REV2_04011<br>6 |  |
| Notes                                                                                                                                                                                                                                                                                                                                                                                                                                                                                                                                                                                                                                                                                                                                                                                                                                                                                                                                                                                                                                                                                                                                                                                                                                                                                                                                                                                                                                                                                                                                                                                                                                                                                                                                                                                                                                                                                                                                                                                                                                                                           | <b>~</b>                                     |  |
| DESIGN [                                                                                                                                                                                                                                                                                                                                                                                                                                                                                                                                                                                                                                                                                                                                                                                                                                                                                                                                                                                                                                                                                                                                                                                                                                                                                                                                                                                                                                                                                                                                                                                                                                                                                                                                                                                                                                                                                                                                                                                                                                                                        | DETAILING                                    |  |
| <ul> <li>Integrated handle, solid lipped</li> <li>Solid timber platform with angled leg</li> <li>22mm Radius carcass edges, solid lipped</li> <li>MATERIALS</li> <li>Oak and Oak veneer 0-5% sheen</li> <li>sheet 1/7</li> </ul>                                                                                                                                                                                                                                                                                                                                                                                                                                                                                                                                                                                                                                                                                                                                                                                                                                                                                                                                                                                                                                                                                                                                                                                                                                                                                                                                                                                                                                                                                                                                                                                                                                                                                                                                                                                                                                                |                                              |  |
| 1. John Lewis has created and developed a unique range of furniture,<br>furnishings and related products for interior decorating ("the John Lewis<br>Range") by own product development ("the John Lewis Models") and by<br>sourcing and including products existing on the market after amending the<br>product and giving it a specific outlook for the John Lewis version<br>("Amended Models").     2. The John Lewis Models and/or model concepts, improvements or<br>modifications thereof or further developments of the underlying idea<br>behind the John Lewis Models shall remain the sole property of John<br>Lewis and be vested in the intellectual property rights of John Lewis,<br>regardless of which party has suggested or developed such improvement,<br>nodification or further development.     3. All samples, drawings, specifications or other documents relating to<br>John Lewis Models or production thereof submitted to the manufacturer<br>shall remain the sole property of John Lewis. Documents and samples<br>received by the manufacturer shall not be used for any other purpose than<br>producted without the consent of John Lewis Model and shall be promptly<br>returned to John Lewis including all copies thereof, upon instruction by<br>John Lewis.     4. The Manufacturer may not directly or indirectly manufacture, exhibit,<br>sell or supply plagiarism of an John Lewis Model. Plagiarism shall mean<br>any product which is based on a John Lewis Model. Plagiarism shall mean<br>any product which is based on a John Lewis Model.     Plagiarism the observed or similar to an John Lewis Model.     Ibin Lewis in the same or similar to an John Lewis Model.     Ibin Lewis Including all copies thereof, upon instruction by<br>John Lewis in the same or similar to an John Lewis Model.     Ibin Lewis In the same or similar to an John Lewis Model.     Ibin Lewis Including all copies thereof.     John Lewis Models Ind which appears to<br>John Lewis in the same or similar to an John Lewis Model.     Ibi |                                              |  |
| 171 Victoria Street, London, SW1E 5NN                                                                                                                                                                                                                                                                                                                                                                                                                                                                                                                                                                                                                                                                                                                                                                                                                                                                                                                                                                                                                                                                                                                                                                                                                                                                                                                                                                                                                                                                                                                                                                                                                                                                                                                                                                                                                                                                                                                                                                                                                                           |                                              |  |
| 171 Vict                                                                                                                                                                                                                                                                                                                                                                                                                                                                                                                                                                                                                                                                                                                                                                                                                                                                                                                                                                                                                                                                                                                                                                                                                                                                                                                                                                                                                                                                                                                                                                                                                                                                                                                                                                                                                                                                                                                                                                                                                                                                        | •                                            |  |

| Product / De                                                                                                                                                                                                                                                                                                                                                                                                                                                                                                                                                                                                                                                                                                                                                                                                                                                                                                                                                                                                                                                                                                                                                                                                                                                                                                                                                                                                                                                                                                                                                                                                                                                                               | escription                                   |  |
|--------------------------------------------------------------------------------------------------------------------------------------------------------------------------------------------------------------------------------------------------------------------------------------------------------------------------------------------------------------------------------------------------------------------------------------------------------------------------------------------------------------------------------------------------------------------------------------------------------------------------------------------------------------------------------------------------------------------------------------------------------------------------------------------------------------------------------------------------------------------------------------------------------------------------------------------------------------------------------------------------------------------------------------------------------------------------------------------------------------------------------------------------------------------------------------------------------------------------------------------------------------------------------------------------------------------------------------------------------------------------------------------------------------------------------------------------------------------------------------------------------------------------------------------------------------------------------------------------------------------------------------------------------------------------------------------|----------------------------------------------|--|
|                                                                                                                                                                                                                                                                                                                                                                                                                                                                                                                                                                                                                                                                                                                                                                                                                                                                                                                                                                                                                                                                                                                                                                                                                                                                                                                                                                                                                                                                                                                                                                                                                                                                                            | -                                            |  |
| Bedroom Range                                                                                                                                                                                                                                                                                                                                                                                                                                                                                                                                                                                                                                                                                                                                                                                                                                                                                                                                                                                                                                                                                                                                                                                                                                                                                                                                                                                                                                                                                                                                                                                                                                                                              |                                              |  |
| Design Reference / Range                                                                                                                                                                                                                                                                                                                                                                                                                                                                                                                                                                                                                                                                                                                                                                                                                                                                                                                                                                                                                                                                                                                                                                                                                                                                                                                                                                                                                                                                                                                                                                                                                                                                   |                                              |  |
| HOUS                                                                                                                                                                                                                                                                                                                                                                                                                                                                                                                                                                                                                                                                                                                                                                                                                                                                                                                                                                                                                                                                                                                                                                                                                                                                                                                                                                                                                                                                                                                                                                                                                                                                                       | SE for John Lewis                            |  |
| Date Issued                                                                                                                                                                                                                                                                                                                                                                                                                                                                                                                                                                                                                                                                                                                                                                                                                                                                                                                                                                                                                                                                                                                                                                                                                                                                                                                                                                                                                                                                                                                                                                                                                                                                                | Season / Launch                              |  |
| 04/01/2016                                                                                                                                                                                                                                                                                                                                                                                                                                                                                                                                                                                                                                                                                                                                                                                                                                                                                                                                                                                                                                                                                                                                                                                                                                                                                                                                                                                                                                                                                                                                                                                                                                                                                 | AW16                                         |  |
| Date Drawn                                                                                                                                                                                                                                                                                                                                                                                                                                                                                                                                                                                                                                                                                                                                                                                                                                                                                                                                                                                                                                                                                                                                                                                                                                                                                                                                                                                                                                                                                                                                                                                                                                                                                 | Drawn By                                     |  |
| 04/01/2016                                                                                                                                                                                                                                                                                                                                                                                                                                                                                                                                                                                                                                                                                                                                                                                                                                                                                                                                                                                                                                                                                                                                                                                                                                                                                                                                                                                                                                                                                                                                                                                                                                                                                 | D.Rawlings                                   |  |
| Scale                                                                                                                                                                                                                                                                                                                                                                                                                                                                                                                                                                                                                                                                                                                                                                                                                                                                                                                                                                                                                                                                                                                                                                                                                                                                                                                                                                                                                                                                                                                                                                                                                                                                                      | Drawing Name                                 |  |
| 1:15 @ A3                                                                                                                                                                                                                                                                                                                                                                                                                                                                                                                                                                                                                                                                                                                                                                                                                                                                                                                                                                                                                                                                                                                                                                                                                                                                                                                                                                                                                                                                                                                                                                                                                                                                                  | HOUSE_Bedroom<br>Range_13777_REV2_04011<br>6 |  |
| Notes                                                                                                                                                                                                                                                                                                                                                                                                                                                                                                                                                                                                                                                                                                                                                                                                                                                                                                                                                                                                                                                                                                                                                                                                                                                                                                                                                                                                                                                                                                                                                                                                                                                                                      | 0                                            |  |
| DESIGN DETAILING - Integrated handle, solid lipped - Solid timber platform with angled leg - 22mm Radius carcass edges, solid lipped MATERIALS - Oak and Oak veneer 0-5% sheen                                                                                                                                                                                                                                                                                                                                                                                                                                                                                                                                                                                                                                                                                                                                                                                                                                                                                                                                                                                                                                                                                                                                                                                                                                                                                                                                                                                                                                                                                                             |                                              |  |
| TE                                                                                                                                                                                                                                                                                                                                                                                                                                                                                                                                                                                                                                                                                                                                                                                                                                                                                                                                                                                                                                                                                                                                                                                                                                                                                                                                                                                                                                                                                                                                                                                                                                                                                         | sheet 2/7                                    |  |
|                                                                                                                                                                                                                                                                                                                                                                                                                                                                                                                                                                                                                                                                                                                                                                                                                                                                                                                                                                                                                                                                                                                                                                                                                                                                                                                                                                                                                                                                                                                                                                                                                                                                                            |                                              |  |
| <ol> <li>John Lewis has created and developed a unique range of furniture,<br/>furnishings and related products for interior decorating ("the John Lewis<br/>Range") by own product development ("the John Lewis Models") and by<br/>sourcing and including products existing on the market after amending the<br/>product and giving it a specific outlook for the John Lewis version<br/>("Amended Models").</li> <li>The John Lewis Models and/or model concepts, improvements or<br/>modifications thereof or further developments of the underlying idea<br/>behind the John Lewis Models shall remain the sole property of John<br/>Lewis and be vested in the intellectual property rights of John Lewis,<br/>regardless of which party has suggested or developed such improvement,<br/>modification or further development.</li> <li>All samples, drawings, specifications or other documents relating to<br/>John Lewis Models or production thereof submitted to the manufacturer<br/>shall remain the sole property of John Lewis. Documents relating to<br/>John Lewis Models or production thereof submitted to the manufacturer<br/>shall remain the sole property of John Lewis. Documents relating to<br/>John Lewis Models on John Lewis Models and may not be copied or<br/>reproduced without the consent of John Lewis and shall be promptly<br/>returned to John Lewis including all copies thereof, upon instruction by<br/>John Lewis.</li> <li>The Manufacturer may not directly or indirectly manufacture, exhibit,<br/>sell or supply plagiarism of an John Lewis Model. Plagiarism shall mean<br/>any product which is based on a John Lewis Model.</li> </ol> |                                              |  |
| John Lewis                                                                                                                                                                                                                                                                                                                                                                                                                                                                                                                                                                                                                                                                                                                                                                                                                                                                                                                                                                                                                                                                                                                                                                                                                                                                                                                                                                                                                                                                                                                                                                                                                                                                                 |                                              |  |