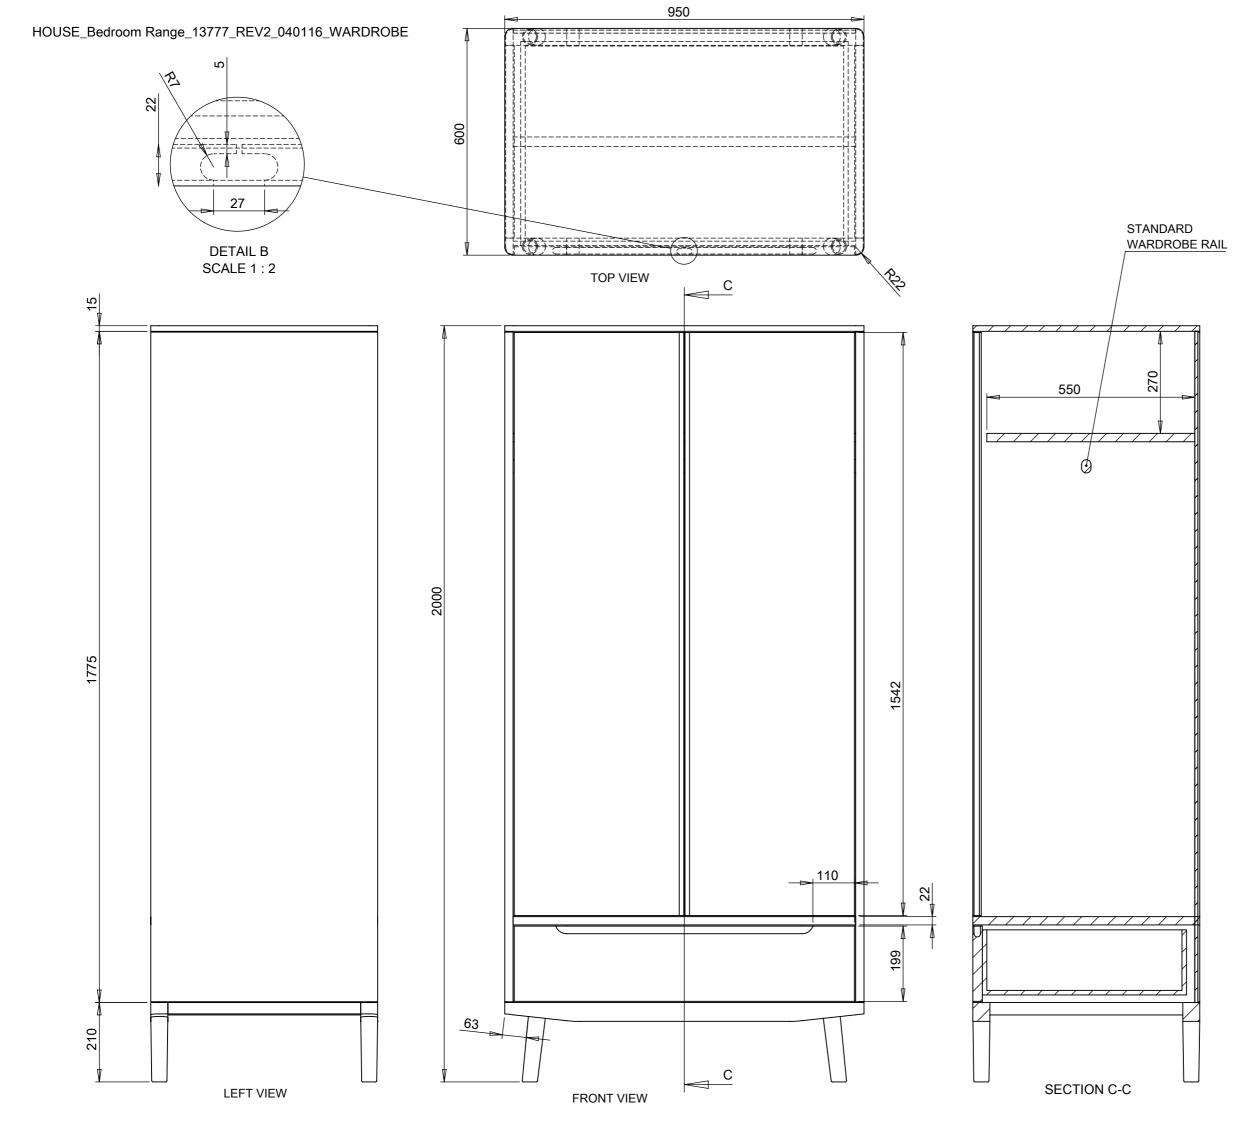

| Product / De                                                                                                                                                                                                                                                                                                                                                                                                                                                                                                                                                                                                                                                                                                                                                                                                                                                                                                                                                                                                                                                                                                                                                                                                                                                                                                                                                                                                                                                                                                                                                                                                                                                                                                                                                                                                                                                                                                                                                                                                                                                                    | escription                                   |  |
|---------------------------------------------------------------------------------------------------------------------------------------------------------------------------------------------------------------------------------------------------------------------------------------------------------------------------------------------------------------------------------------------------------------------------------------------------------------------------------------------------------------------------------------------------------------------------------------------------------------------------------------------------------------------------------------------------------------------------------------------------------------------------------------------------------------------------------------------------------------------------------------------------------------------------------------------------------------------------------------------------------------------------------------------------------------------------------------------------------------------------------------------------------------------------------------------------------------------------------------------------------------------------------------------------------------------------------------------------------------------------------------------------------------------------------------------------------------------------------------------------------------------------------------------------------------------------------------------------------------------------------------------------------------------------------------------------------------------------------------------------------------------------------------------------------------------------------------------------------------------------------------------------------------------------------------------------------------------------------------------------------------------------------------------------------------------------------|----------------------------------------------|--|
| Bedroom Range                                                                                                                                                                                                                                                                                                                                                                                                                                                                                                                                                                                                                                                                                                                                                                                                                                                                                                                                                                                                                                                                                                                                                                                                                                                                                                                                                                                                                                                                                                                                                                                                                                                                                                                                                                                                                                                                                                                                                                                                                                                                   |                                              |  |
| Design Refe                                                                                                                                                                                                                                                                                                                                                                                                                                                                                                                                                                                                                                                                                                                                                                                                                                                                                                                                                                                                                                                                                                                                                                                                                                                                                                                                                                                                                                                                                                                                                                                                                                                                                                                                                                                                                                                                                                                                                                                                                                                                     | erence / Range                               |  |
| HOUS                                                                                                                                                                                                                                                                                                                                                                                                                                                                                                                                                                                                                                                                                                                                                                                                                                                                                                                                                                                                                                                                                                                                                                                                                                                                                                                                                                                                                                                                                                                                                                                                                                                                                                                                                                                                                                                                                                                                                                                                                                                                            | SE for John Lewis                            |  |
| Date Issued                                                                                                                                                                                                                                                                                                                                                                                                                                                                                                                                                                                                                                                                                                                                                                                                                                                                                                                                                                                                                                                                                                                                                                                                                                                                                                                                                                                                                                                                                                                                                                                                                                                                                                                                                                                                                                                                                                                                                                                                                                                                     | Season / Launch                              |  |
| 04/01/2016                                                                                                                                                                                                                                                                                                                                                                                                                                                                                                                                                                                                                                                                                                                                                                                                                                                                                                                                                                                                                                                                                                                                                                                                                                                                                                                                                                                                                                                                                                                                                                                                                                                                                                                                                                                                                                                                                                                                                                                                                                                                      | AW16                                         |  |
| Date Drawn                                                                                                                                                                                                                                                                                                                                                                                                                                                                                                                                                                                                                                                                                                                                                                                                                                                                                                                                                                                                                                                                                                                                                                                                                                                                                                                                                                                                                                                                                                                                                                                                                                                                                                                                                                                                                                                                                                                                                                                                                                                                      | Drawn By                                     |  |
| 04/01/2016                                                                                                                                                                                                                                                                                                                                                                                                                                                                                                                                                                                                                                                                                                                                                                                                                                                                                                                                                                                                                                                                                                                                                                                                                                                                                                                                                                                                                                                                                                                                                                                                                                                                                                                                                                                                                                                                                                                                                                                                                                                                      | D.Rawlings                                   |  |
| Scale                                                                                                                                                                                                                                                                                                                                                                                                                                                                                                                                                                                                                                                                                                                                                                                                                                                                                                                                                                                                                                                                                                                                                                                                                                                                                                                                                                                                                                                                                                                                                                                                                                                                                                                                                                                                                                                                                                                                                                                                                                                                           | Drawing Name                                 |  |
| 1:10 @ A3                                                                                                                                                                                                                                                                                                                                                                                                                                                                                                                                                                                                                                                                                                                                                                                                                                                                                                                                                                                                                                                                                                                                                                                                                                                                                                                                                                                                                                                                                                                                                                                                                                                                                                                                                                                                                                                                                                                                                                                                                                                                       | HOUSE_Bedroom<br>Range_13777_REV2_04011<br>6 |  |
| Notes                                                                                                                                                                                                                                                                                                                                                                                                                                                                                                                                                                                                                                                                                                                                                                                                                                                                                                                                                                                                                                                                                                                                                                                                                                                                                                                                                                                                                                                                                                                                                                                                                                                                                                                                                                                                                                                                                                                                                                                                                                                                           | <b>~</b>                                     |  |
| DESIGN [                                                                                                                                                                                                                                                                                                                                                                                                                                                                                                                                                                                                                                                                                                                                                                                                                                                                                                                                                                                                                                                                                                                                                                                                                                                                                                                                                                                                                                                                                                                                                                                                                                                                                                                                                                                                                                                                                                                                                                                                                                                                        | DETAILING                                    |  |
| <ul> <li>Integrated handle, solid lipped</li> <li>Solid timber platform with angled leg</li> <li>22mm Radius carcass edges, solid lipped</li> <li>MATERIALS</li> <li>Oak and Oak veneer 0-5% sheen</li> <li>sheet 1/7</li> </ul>                                                                                                                                                                                                                                                                                                                                                                                                                                                                                                                                                                                                                                                                                                                                                                                                                                                                                                                                                                                                                                                                                                                                                                                                                                                                                                                                                                                                                                                                                                                                                                                                                                                                                                                                                                                                                                                |                                              |  |
| 1. John Lewis has created and developed a unique range of furniture,<br>furnishings and related products for interior decorating ("the John Lewis<br>Range") by own product development ("the John Lewis Models") and by<br>sourcing and including products existing on the market after amending the<br>product and giving it a specific outlook for the John Lewis version<br>("Amended Models").     2. The John Lewis Models and/or model concepts, improvements or<br>modifications thereof or further developments of the underlying idea<br>behind the John Lewis Models shall remain the sole property of John<br>Lewis and be vested in the intellectual property rights of John Lewis,<br>regardless of which party has suggested or developed such improvement,<br>nodification or further development.     3. All samples, drawings, specifications or other documents relating to<br>John Lewis Models or production thereof submitted to the manufacturer<br>shall remain the sole property of John Lewis. Documents and samples<br>received by the manufacturer shall not be used for any other purpose than<br>producted without the consent of John Lewis Model and shall be promptly<br>returned to John Lewis including all copies thereof, upon instruction by<br>John Lewis.     4. The Manufacturer may not directly or indirectly manufacture, exhibit,<br>sell or supply plagiarism of an John Lewis Model. Plagiarism shall mean<br>any product which is based on a John Lewis Model. Plagiarism shall mean<br>any product which is based on a John Lewis Model.     Plagiarism the observed or similar to an John Lewis Model.     Ibin Lewis in the same or similar to an John Lewis Model.     Ibin Lewis Including all copies thereof, upon instruction by<br>John Lewis in the same or similar to an John Lewis Model.     Ibin Lewis In the same or similar to an John Lewis Model.     Ibin Lewis Including all copies thereof.     John Lewis Models Ind which appears to<br>John Lewis in the same or similar to an John Lewis Model.     Ibi |                                              |  |
| 171 Victoria Street, London, SW1E 5NN                                                                                                                                                                                                                                                                                                                                                                                                                                                                                                                                                                                                                                                                                                                                                                                                                                                                                                                                                                                                                                                                                                                                                                                                                                                                                                                                                                                                                                                                                                                                                                                                                                                                                                                                                                                                                                                                                                                                                                                                                                           |                                              |  |
| 171 Vict                                                                                                                                                                                                                                                                                                                                                                                                                                                                                                                                                                                                                                                                                                                                                                                                                                                                                                                                                                                                                                                                                                                                                                                                                                                                                                                                                                                                                                                                                                                                                                                                                                                                                                                                                                                                                                                                                                                                                                                                                                                                        | •                                            |  |