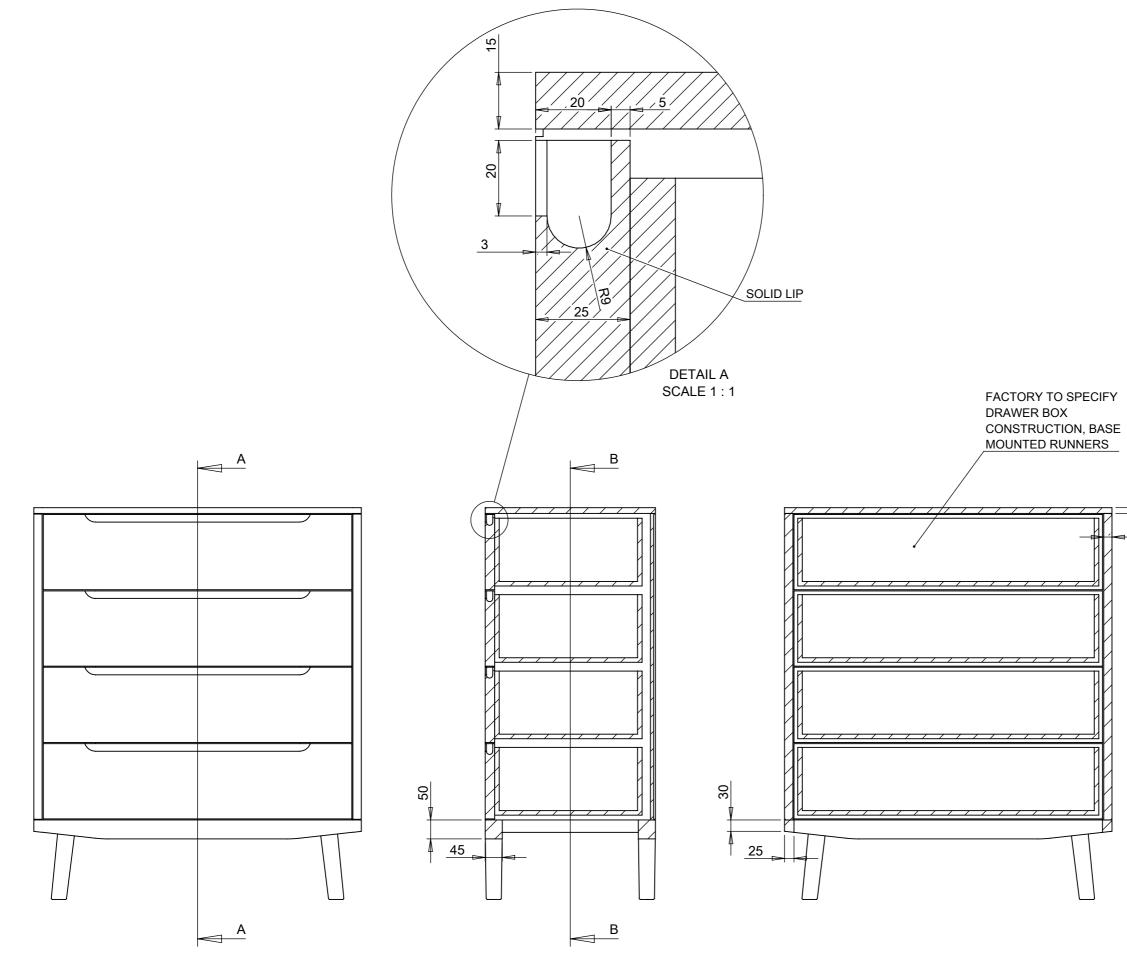

| Product / De                                                                                                                                                                                                                                                                                                                                                                                                                                                                                                                                                                                                                                                                                                                                                                                                                                                                                                                                                                                                                                                                                                                                                                                                                                                                                                                                                                                                                                                                                                                                                                                                                                                                                                                                                                                                                                                                                                                                                                                                                                                                    | escription                                   |  |
|---------------------------------------------------------------------------------------------------------------------------------------------------------------------------------------------------------------------------------------------------------------------------------------------------------------------------------------------------------------------------------------------------------------------------------------------------------------------------------------------------------------------------------------------------------------------------------------------------------------------------------------------------------------------------------------------------------------------------------------------------------------------------------------------------------------------------------------------------------------------------------------------------------------------------------------------------------------------------------------------------------------------------------------------------------------------------------------------------------------------------------------------------------------------------------------------------------------------------------------------------------------------------------------------------------------------------------------------------------------------------------------------------------------------------------------------------------------------------------------------------------------------------------------------------------------------------------------------------------------------------------------------------------------------------------------------------------------------------------------------------------------------------------------------------------------------------------------------------------------------------------------------------------------------------------------------------------------------------------------------------------------------------------------------------------------------------------|----------------------------------------------|--|
| Bedroom Range                                                                                                                                                                                                                                                                                                                                                                                                                                                                                                                                                                                                                                                                                                                                                                                                                                                                                                                                                                                                                                                                                                                                                                                                                                                                                                                                                                                                                                                                                                                                                                                                                                                                                                                                                                                                                                                                                                                                                                                                                                                                   |                                              |  |
| Design Refe                                                                                                                                                                                                                                                                                                                                                                                                                                                                                                                                                                                                                                                                                                                                                                                                                                                                                                                                                                                                                                                                                                                                                                                                                                                                                                                                                                                                                                                                                                                                                                                                                                                                                                                                                                                                                                                                                                                                                                                                                                                                     | erence / Range                               |  |
| HOUS                                                                                                                                                                                                                                                                                                                                                                                                                                                                                                                                                                                                                                                                                                                                                                                                                                                                                                                                                                                                                                                                                                                                                                                                                                                                                                                                                                                                                                                                                                                                                                                                                                                                                                                                                                                                                                                                                                                                                                                                                                                                            | SE for John Lewis                            |  |
| Date Issued                                                                                                                                                                                                                                                                                                                                                                                                                                                                                                                                                                                                                                                                                                                                                                                                                                                                                                                                                                                                                                                                                                                                                                                                                                                                                                                                                                                                                                                                                                                                                                                                                                                                                                                                                                                                                                                                                                                                                                                                                                                                     | Season / Launch                              |  |
| 04/01/2016                                                                                                                                                                                                                                                                                                                                                                                                                                                                                                                                                                                                                                                                                                                                                                                                                                                                                                                                                                                                                                                                                                                                                                                                                                                                                                                                                                                                                                                                                                                                                                                                                                                                                                                                                                                                                                                                                                                                                                                                                                                                      | AW16                                         |  |
| Date Drawn                                                                                                                                                                                                                                                                                                                                                                                                                                                                                                                                                                                                                                                                                                                                                                                                                                                                                                                                                                                                                                                                                                                                                                                                                                                                                                                                                                                                                                                                                                                                                                                                                                                                                                                                                                                                                                                                                                                                                                                                                                                                      | Drawn By                                     |  |
| 04/01/2016                                                                                                                                                                                                                                                                                                                                                                                                                                                                                                                                                                                                                                                                                                                                                                                                                                                                                                                                                                                                                                                                                                                                                                                                                                                                                                                                                                                                                                                                                                                                                                                                                                                                                                                                                                                                                                                                                                                                                                                                                                                                      | D.Rawlings                                   |  |
| Scale                                                                                                                                                                                                                                                                                                                                                                                                                                                                                                                                                                                                                                                                                                                                                                                                                                                                                                                                                                                                                                                                                                                                                                                                                                                                                                                                                                                                                                                                                                                                                                                                                                                                                                                                                                                                                                                                                                                                                                                                                                                                           | Drawing Name                                 |  |
| 1:10 @ A3                                                                                                                                                                                                                                                                                                                                                                                                                                                                                                                                                                                                                                                                                                                                                                                                                                                                                                                                                                                                                                                                                                                                                                                                                                                                                                                                                                                                                                                                                                                                                                                                                                                                                                                                                                                                                                                                                                                                                                                                                                                                       | HOUSE_Bedroom<br>Range_13777_REV2_04011<br>6 |  |
| Notes                                                                                                                                                                                                                                                                                                                                                                                                                                                                                                                                                                                                                                                                                                                                                                                                                                                                                                                                                                                                                                                                                                                                                                                                                                                                                                                                                                                                                                                                                                                                                                                                                                                                                                                                                                                                                                                                                                                                                                                                                                                                           | <b>~</b>                                     |  |
| DESIGN [                                                                                                                                                                                                                                                                                                                                                                                                                                                                                                                                                                                                                                                                                                                                                                                                                                                                                                                                                                                                                                                                                                                                                                                                                                                                                                                                                                                                                                                                                                                                                                                                                                                                                                                                                                                                                                                                                                                                                                                                                                                                        | DETAILING                                    |  |
| <ul> <li>Integrated handle, solid lipped</li> <li>Solid timber platform with angled leg</li> <li>22mm Radius carcass edges, solid lipped</li> <li>MATERIALS</li> <li>Oak and Oak veneer 0-5% sheen</li> <li>sheet 1/7</li> </ul>                                                                                                                                                                                                                                                                                                                                                                                                                                                                                                                                                                                                                                                                                                                                                                                                                                                                                                                                                                                                                                                                                                                                                                                                                                                                                                                                                                                                                                                                                                                                                                                                                                                                                                                                                                                                                                                |                                              |  |
| 1. John Lewis has created and developed a unique range of furniture,<br>furnishings and related products for interior decorating ("the John Lewis<br>Range") by own product development ("the John Lewis Models") and by<br>sourcing and including products existing on the market after amending the<br>product and giving it a specific outlook for the John Lewis version<br>("Amended Models").     2. The John Lewis Models and/or model concepts, improvements or<br>modifications thereof or further developments of the underlying idea<br>behind the John Lewis Models shall remain the sole property of John<br>Lewis and be vested in the intellectual property rights of John Lewis,<br>regardless of which party has suggested or developed such improvement,<br>nodification or further development.     3. All samples, drawings, specifications or other documents relating to<br>John Lewis Models or production thereof submitted to the manufacturer<br>shall remain the sole property of John Lewis. Documents and samples<br>received by the manufacturer shall not be used for any other purpose than<br>producted without the consent of John Lewis Model and shall be promptly<br>returned to John Lewis including all copies thereof, upon instruction by<br>John Lewis.     4. The Manufacturer may not directly or indirectly manufacture, exhibit,<br>sell or supply plagiarism of an John Lewis Model. Plagiarism shall mean<br>any product which is based on a John Lewis Model. Plagiarism shall mean<br>any product which is based on a John Lewis Model.     Plagiarism the observed or similar to an John Lewis Model.     Ibin Lewis in the same or similar to an John Lewis Model.     Ibin Lewis Including all copies thereof, upon instruction by<br>John Lewis in the same or similar to an John Lewis Model.     Ibin Lewis In the same or similar to an John Lewis Model.     Ibin Lewis Including all copies thereof.     John Lewis Models Ind which appears to<br>John Lewis in the same or similar to an John Lewis Model.     Ibi |                                              |  |
| 171 Victoria Street, London, SW1E 5NN                                                                                                                                                                                                                                                                                                                                                                                                                                                                                                                                                                                                                                                                                                                                                                                                                                                                                                                                                                                                                                                                                                                                                                                                                                                                                                                                                                                                                                                                                                                                                                                                                                                                                                                                                                                                                                                                                                                                                                                                                                           |                                              |  |
| 171 Vict                                                                                                                                                                                                                                                                                                                                                                                                                                                                                                                                                                                                                                                                                                                                                                                                                                                                                                                                                                                                                                                                                                                                                                                                                                                                                                                                                                                                                                                                                                                                                                                                                                                                                                                                                                                                                                                                                                                                                                                                                                                                        | •                                            |  |