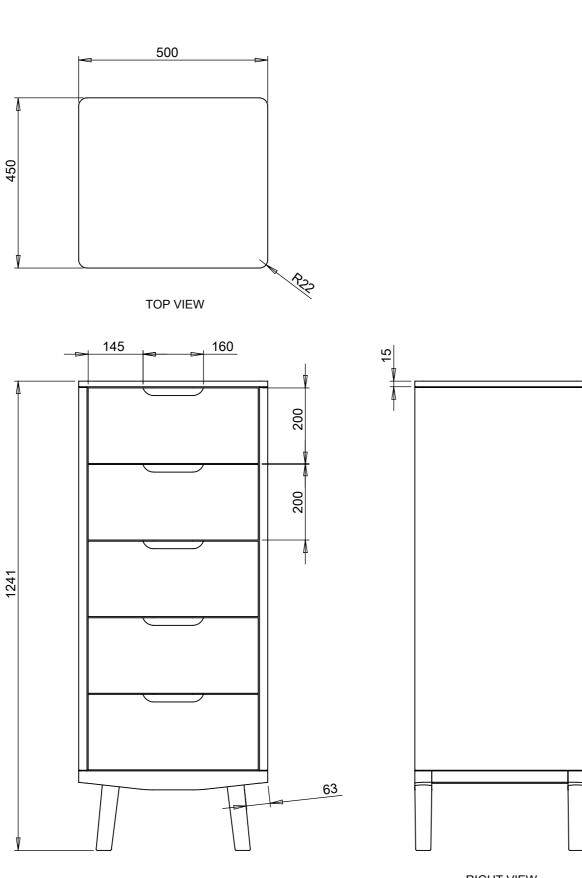

| Product / De                                                                                                                                                                                                                                                                                                                                                                                                                                                                                                                                                                                                                                                                                                                                                                                                                                                                                                                                                                                                                                                                                                                                                                                                                                                                                                                                                                                                                                                                                                                                                                                                                                                                               | escription                                   |  |
|--------------------------------------------------------------------------------------------------------------------------------------------------------------------------------------------------------------------------------------------------------------------------------------------------------------------------------------------------------------------------------------------------------------------------------------------------------------------------------------------------------------------------------------------------------------------------------------------------------------------------------------------------------------------------------------------------------------------------------------------------------------------------------------------------------------------------------------------------------------------------------------------------------------------------------------------------------------------------------------------------------------------------------------------------------------------------------------------------------------------------------------------------------------------------------------------------------------------------------------------------------------------------------------------------------------------------------------------------------------------------------------------------------------------------------------------------------------------------------------------------------------------------------------------------------------------------------------------------------------------------------------------------------------------------------------------|----------------------------------------------|--|
|                                                                                                                                                                                                                                                                                                                                                                                                                                                                                                                                                                                                                                                                                                                                                                                                                                                                                                                                                                                                                                                                                                                                                                                                                                                                                                                                                                                                                                                                                                                                                                                                                                                                                            | -                                            |  |
| Bedroom Range                                                                                                                                                                                                                                                                                                                                                                                                                                                                                                                                                                                                                                                                                                                                                                                                                                                                                                                                                                                                                                                                                                                                                                                                                                                                                                                                                                                                                                                                                                                                                                                                                                                                              |                                              |  |
| Design Reference / Range                                                                                                                                                                                                                                                                                                                                                                                                                                                                                                                                                                                                                                                                                                                                                                                                                                                                                                                                                                                                                                                                                                                                                                                                                                                                                                                                                                                                                                                                                                                                                                                                                                                                   |                                              |  |
| HOUS                                                                                                                                                                                                                                                                                                                                                                                                                                                                                                                                                                                                                                                                                                                                                                                                                                                                                                                                                                                                                                                                                                                                                                                                                                                                                                                                                                                                                                                                                                                                                                                                                                                                                       | SE for John Lewis                            |  |
| Date Issued                                                                                                                                                                                                                                                                                                                                                                                                                                                                                                                                                                                                                                                                                                                                                                                                                                                                                                                                                                                                                                                                                                                                                                                                                                                                                                                                                                                                                                                                                                                                                                                                                                                                                | Season / Launch                              |  |
| 04/01/2016                                                                                                                                                                                                                                                                                                                                                                                                                                                                                                                                                                                                                                                                                                                                                                                                                                                                                                                                                                                                                                                                                                                                                                                                                                                                                                                                                                                                                                                                                                                                                                                                                                                                                 | AW16                                         |  |
| Date Drawn                                                                                                                                                                                                                                                                                                                                                                                                                                                                                                                                                                                                                                                                                                                                                                                                                                                                                                                                                                                                                                                                                                                                                                                                                                                                                                                                                                                                                                                                                                                                                                                                                                                                                 | Drawn By                                     |  |
| 04/01/2016                                                                                                                                                                                                                                                                                                                                                                                                                                                                                                                                                                                                                                                                                                                                                                                                                                                                                                                                                                                                                                                                                                                                                                                                                                                                                                                                                                                                                                                                                                                                                                                                                                                                                 | D.Rawlings                                   |  |
| Scale                                                                                                                                                                                                                                                                                                                                                                                                                                                                                                                                                                                                                                                                                                                                                                                                                                                                                                                                                                                                                                                                                                                                                                                                                                                                                                                                                                                                                                                                                                                                                                                                                                                                                      | Drawing Name                                 |  |
| 1:15 @ A3                                                                                                                                                                                                                                                                                                                                                                                                                                                                                                                                                                                                                                                                                                                                                                                                                                                                                                                                                                                                                                                                                                                                                                                                                                                                                                                                                                                                                                                                                                                                                                                                                                                                                  | HOUSE_Bedroom<br>Range_13777_REV2_04011<br>6 |  |
| Notes                                                                                                                                                                                                                                                                                                                                                                                                                                                                                                                                                                                                                                                                                                                                                                                                                                                                                                                                                                                                                                                                                                                                                                                                                                                                                                                                                                                                                                                                                                                                                                                                                                                                                      | 0                                            |  |
| DESIGN DETAILING - Integrated handle, solid lipped - Solid timber platform with angled leg - 22mm Radius carcass edges, solid lipped MATERIALS - Oak and Oak veneer 0-5% sheen                                                                                                                                                                                                                                                                                                                                                                                                                                                                                                                                                                                                                                                                                                                                                                                                                                                                                                                                                                                                                                                                                                                                                                                                                                                                                                                                                                                                                                                                                                             |                                              |  |
| TE                                                                                                                                                                                                                                                                                                                                                                                                                                                                                                                                                                                                                                                                                                                                                                                                                                                                                                                                                                                                                                                                                                                                                                                                                                                                                                                                                                                                                                                                                                                                                                                                                                                                                         | sheet 2/7                                    |  |
|                                                                                                                                                                                                                                                                                                                                                                                                                                                                                                                                                                                                                                                                                                                                                                                                                                                                                                                                                                                                                                                                                                                                                                                                                                                                                                                                                                                                                                                                                                                                                                                                                                                                                            |                                              |  |
| <ol> <li>John Lewis has created and developed a unique range of furniture,<br/>furnishings and related products for interior decorating ("the John Lewis<br/>Range") by own product development ("the John Lewis Models") and by<br/>sourcing and including products existing on the market after amending the<br/>product and giving it a specific outlook for the John Lewis version<br/>("Amended Models").</li> <li>The John Lewis Models and/or model concepts, improvements or<br/>modifications thereof or further developments of the underlying idea<br/>behind the John Lewis Models shall remain the sole property of John<br/>Lewis and be vested in the intellectual property rights of John Lewis,<br/>regardless of which party has suggested or developed such improvement,<br/>modification or further development.</li> <li>All samples, drawings, specifications or other documents relating to<br/>John Lewis Models or production thereof submitted to the manufacturer<br/>shall remain the sole property of John Lewis. Documents relating to<br/>John Lewis Models or production thereof submitted to the manufacturer<br/>shall remain the sole property of John Lewis. Documents relating to<br/>John Lewis Models on John Lewis Models and may not be copied or<br/>reproduced without the consent of John Lewis and shall be promptly<br/>returned to John Lewis including all copies thereof, upon instruction by<br/>John Lewis.</li> <li>The Manufacturer may not directly or indirectly manufacture, exhibit,<br/>sell or supply plagiarism of an John Lewis Model. Plagiarism shall mean<br/>any product which is based on a John Lewis Model.</li> </ol> |                                              |  |
| John Lewis                                                                                                                                                                                                                                                                                                                                                                                                                                                                                                                                                                                                                                                                                                                                                                                                                                                                                                                                                                                                                                                                                                                                                                                                                                                                                                                                                                                                                                                                                                                                                                                                                                                                                 |                                              |  |