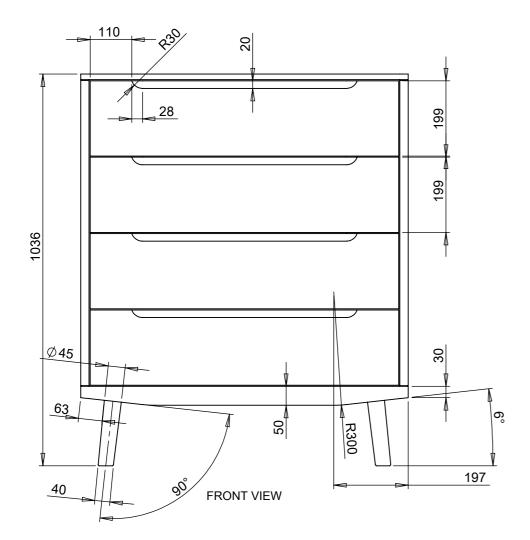

| Product / De                                                                                                                                                                                                                                                                                                                                                                                                                                                                                                                                                                                                                                                                                                                                                                                                                                                                                                                                                                                                                                                                                                                                                                                                                                                                                                                                                                                                                                                                                                                                                                                                                                                                                                                                                                                                                                                                                                                                                                                                                                                                    | escription                                   |  |
|---------------------------------------------------------------------------------------------------------------------------------------------------------------------------------------------------------------------------------------------------------------------------------------------------------------------------------------------------------------------------------------------------------------------------------------------------------------------------------------------------------------------------------------------------------------------------------------------------------------------------------------------------------------------------------------------------------------------------------------------------------------------------------------------------------------------------------------------------------------------------------------------------------------------------------------------------------------------------------------------------------------------------------------------------------------------------------------------------------------------------------------------------------------------------------------------------------------------------------------------------------------------------------------------------------------------------------------------------------------------------------------------------------------------------------------------------------------------------------------------------------------------------------------------------------------------------------------------------------------------------------------------------------------------------------------------------------------------------------------------------------------------------------------------------------------------------------------------------------------------------------------------------------------------------------------------------------------------------------------------------------------------------------------------------------------------------------|----------------------------------------------|--|
| Bedroom Range                                                                                                                                                                                                                                                                                                                                                                                                                                                                                                                                                                                                                                                                                                                                                                                                                                                                                                                                                                                                                                                                                                                                                                                                                                                                                                                                                                                                                                                                                                                                                                                                                                                                                                                                                                                                                                                                                                                                                                                                                                                                   |                                              |  |
| Design Refe                                                                                                                                                                                                                                                                                                                                                                                                                                                                                                                                                                                                                                                                                                                                                                                                                                                                                                                                                                                                                                                                                                                                                                                                                                                                                                                                                                                                                                                                                                                                                                                                                                                                                                                                                                                                                                                                                                                                                                                                                                                                     | erence / Range                               |  |
| HOUS                                                                                                                                                                                                                                                                                                                                                                                                                                                                                                                                                                                                                                                                                                                                                                                                                                                                                                                                                                                                                                                                                                                                                                                                                                                                                                                                                                                                                                                                                                                                                                                                                                                                                                                                                                                                                                                                                                                                                                                                                                                                            | SE for John Lewis                            |  |
| Date Issued                                                                                                                                                                                                                                                                                                                                                                                                                                                                                                                                                                                                                                                                                                                                                                                                                                                                                                                                                                                                                                                                                                                                                                                                                                                                                                                                                                                                                                                                                                                                                                                                                                                                                                                                                                                                                                                                                                                                                                                                                                                                     | Season / Launch                              |  |
| 04/01/2016                                                                                                                                                                                                                                                                                                                                                                                                                                                                                                                                                                                                                                                                                                                                                                                                                                                                                                                                                                                                                                                                                                                                                                                                                                                                                                                                                                                                                                                                                                                                                                                                                                                                                                                                                                                                                                                                                                                                                                                                                                                                      | AW16                                         |  |
| Date Drawn                                                                                                                                                                                                                                                                                                                                                                                                                                                                                                                                                                                                                                                                                                                                                                                                                                                                                                                                                                                                                                                                                                                                                                                                                                                                                                                                                                                                                                                                                                                                                                                                                                                                                                                                                                                                                                                                                                                                                                                                                                                                      | Drawn By                                     |  |
| 04/01/2016                                                                                                                                                                                                                                                                                                                                                                                                                                                                                                                                                                                                                                                                                                                                                                                                                                                                                                                                                                                                                                                                                                                                                                                                                                                                                                                                                                                                                                                                                                                                                                                                                                                                                                                                                                                                                                                                                                                                                                                                                                                                      | D.Rawlings                                   |  |
| Scale                                                                                                                                                                                                                                                                                                                                                                                                                                                                                                                                                                                                                                                                                                                                                                                                                                                                                                                                                                                                                                                                                                                                                                                                                                                                                                                                                                                                                                                                                                                                                                                                                                                                                                                                                                                                                                                                                                                                                                                                                                                                           | Drawing Name                                 |  |
| 1:10 @ A3                                                                                                                                                                                                                                                                                                                                                                                                                                                                                                                                                                                                                                                                                                                                                                                                                                                                                                                                                                                                                                                                                                                                                                                                                                                                                                                                                                                                                                                                                                                                                                                                                                                                                                                                                                                                                                                                                                                                                                                                                                                                       | HOUSE_Bedroom<br>Range_13777_REV2_04011<br>6 |  |
| Notes                                                                                                                                                                                                                                                                                                                                                                                                                                                                                                                                                                                                                                                                                                                                                                                                                                                                                                                                                                                                                                                                                                                                                                                                                                                                                                                                                                                                                                                                                                                                                                                                                                                                                                                                                                                                                                                                                                                                                                                                                                                                           | <b>~</b>                                     |  |
| DESIGN [                                                                                                                                                                                                                                                                                                                                                                                                                                                                                                                                                                                                                                                                                                                                                                                                                                                                                                                                                                                                                                                                                                                                                                                                                                                                                                                                                                                                                                                                                                                                                                                                                                                                                                                                                                                                                                                                                                                                                                                                                                                                        | DETAILING                                    |  |
| <ul> <li>Integrated handle, solid lipped</li> <li>Solid timber platform with angled leg</li> <li>22mm Radius carcass edges, solid lipped</li> <li>MATERIALS</li> <li>Oak and Oak veneer 0-5% sheen</li> <li>sheet 1/7</li> </ul>                                                                                                                                                                                                                                                                                                                                                                                                                                                                                                                                                                                                                                                                                                                                                                                                                                                                                                                                                                                                                                                                                                                                                                                                                                                                                                                                                                                                                                                                                                                                                                                                                                                                                                                                                                                                                                                |                                              |  |
| 1. John Lewis has created and developed a unique range of furniture,<br>furnishings and related products for interior decorating ("the John Lewis<br>Range") by own product development ("the John Lewis Models") and by<br>sourcing and including products existing on the market after amending the<br>product and giving it a specific outlook for the John Lewis version<br>("Amended Models").     2. The John Lewis Models and/or model concepts, improvements or<br>modifications thereof or further developments of the underlying idea<br>behind the John Lewis Models shall remain the sole property of John<br>Lewis and be vested in the intellectual property rights of John Lewis,<br>regardless of which party has suggested or developed such improvement,<br>nodification or further development.     3. All samples, drawings, specifications or other documents relating to<br>John Lewis Models or production thereof submitted to the manufacturer<br>shall remain the sole property of John Lewis. Documents and samples<br>received by the manufacturer shall not be used for any other purpose than<br>producted without the consent of John Lewis Model and shall be promptly<br>returned to John Lewis including all copies thereof, upon instruction by<br>John Lewis.     4. The Manufacturer may not directly or indirectly manufacture, exhibit,<br>sell or supply plagiarism of an John Lewis Model. Plagiarism shall mean<br>any product which is based on a John Lewis Model. Plagiarism shall mean<br>any product which is based on a John Lewis Model.     Plagiarism the observed or similar to an John Lewis Model.     Ibin Lewis in the same or similar to an John Lewis Model.     Ibin Lewis Including all copies thereof, upon instruction by<br>John Lewis in the same or similar to an John Lewis Model.     Ibin Lewis In the same or similar to an John Lewis Model.     Ibin Lewis Including all copies thereof.     John Lewis Models Ind which appears to<br>John Lewis in the same or similar to an John Lewis Model.     Ibi |                                              |  |
| 171 Victoria Street, London, SW1E 5NN                                                                                                                                                                                                                                                                                                                                                                                                                                                                                                                                                                                                                                                                                                                                                                                                                                                                                                                                                                                                                                                                                                                                                                                                                                                                                                                                                                                                                                                                                                                                                                                                                                                                                                                                                                                                                                                                                                                                                                                                                                           |                                              |  |
| 171 Vict                                                                                                                                                                                                                                                                                                                                                                                                                                                                                                                                                                                                                                                                                                                                                                                                                                                                                                                                                                                                                                                                                                                                                                                                                                                                                                                                                                                                                                                                                                                                                                                                                                                                                                                                                                                                                                                                                                                                                                                                                                                                        | •                                            |  |

| Product / De                                                                                                                                                                                                                                                                                                                                                                                                                                                                                                                                                                                                                                                                                                                                                                                                                                                                                                                                                                                                                                                                                                                                                                                                                                                                                                                                                                                                                                                                                                                                                                                                                                                                               | escription                                   |  |
|--------------------------------------------------------------------------------------------------------------------------------------------------------------------------------------------------------------------------------------------------------------------------------------------------------------------------------------------------------------------------------------------------------------------------------------------------------------------------------------------------------------------------------------------------------------------------------------------------------------------------------------------------------------------------------------------------------------------------------------------------------------------------------------------------------------------------------------------------------------------------------------------------------------------------------------------------------------------------------------------------------------------------------------------------------------------------------------------------------------------------------------------------------------------------------------------------------------------------------------------------------------------------------------------------------------------------------------------------------------------------------------------------------------------------------------------------------------------------------------------------------------------------------------------------------------------------------------------------------------------------------------------------------------------------------------------|----------------------------------------------|--|
|                                                                                                                                                                                                                                                                                                                                                                                                                                                                                                                                                                                                                                                                                                                                                                                                                                                                                                                                                                                                                                                                                                                                                                                                                                                                                                                                                                                                                                                                                                                                                                                                                                                                                            | -                                            |  |
| Bedroom Range                                                                                                                                                                                                                                                                                                                                                                                                                                                                                                                                                                                                                                                                                                                                                                                                                                                                                                                                                                                                                                                                                                                                                                                                                                                                                                                                                                                                                                                                                                                                                                                                                                                                              |                                              |  |
| Design Reference / Range                                                                                                                                                                                                                                                                                                                                                                                                                                                                                                                                                                                                                                                                                                                                                                                                                                                                                                                                                                                                                                                                                                                                                                                                                                                                                                                                                                                                                                                                                                                                                                                                                                                                   |                                              |  |
| HOUS                                                                                                                                                                                                                                                                                                                                                                                                                                                                                                                                                                                                                                                                                                                                                                                                                                                                                                                                                                                                                                                                                                                                                                                                                                                                                                                                                                                                                                                                                                                                                                                                                                                                                       | SE for John Lewis                            |  |
| Date Issued                                                                                                                                                                                                                                                                                                                                                                                                                                                                                                                                                                                                                                                                                                                                                                                                                                                                                                                                                                                                                                                                                                                                                                                                                                                                                                                                                                                                                                                                                                                                                                                                                                                                                | Season / Launch                              |  |
| 04/01/2016                                                                                                                                                                                                                                                                                                                                                                                                                                                                                                                                                                                                                                                                                                                                                                                                                                                                                                                                                                                                                                                                                                                                                                                                                                                                                                                                                                                                                                                                                                                                                                                                                                                                                 | AW16                                         |  |
| Date Drawn                                                                                                                                                                                                                                                                                                                                                                                                                                                                                                                                                                                                                                                                                                                                                                                                                                                                                                                                                                                                                                                                                                                                                                                                                                                                                                                                                                                                                                                                                                                                                                                                                                                                                 | Drawn By                                     |  |
| 04/01/2016                                                                                                                                                                                                                                                                                                                                                                                                                                                                                                                                                                                                                                                                                                                                                                                                                                                                                                                                                                                                                                                                                                                                                                                                                                                                                                                                                                                                                                                                                                                                                                                                                                                                                 | D.Rawlings                                   |  |
| Scale                                                                                                                                                                                                                                                                                                                                                                                                                                                                                                                                                                                                                                                                                                                                                                                                                                                                                                                                                                                                                                                                                                                                                                                                                                                                                                                                                                                                                                                                                                                                                                                                                                                                                      | Drawing Name                                 |  |
| 1:15 @ A3                                                                                                                                                                                                                                                                                                                                                                                                                                                                                                                                                                                                                                                                                                                                                                                                                                                                                                                                                                                                                                                                                                                                                                                                                                                                                                                                                                                                                                                                                                                                                                                                                                                                                  | HOUSE_Bedroom<br>Range_13777_REV2_04011<br>6 |  |
| Notes                                                                                                                                                                                                                                                                                                                                                                                                                                                                                                                                                                                                                                                                                                                                                                                                                                                                                                                                                                                                                                                                                                                                                                                                                                                                                                                                                                                                                                                                                                                                                                                                                                                                                      | 0                                            |  |
| DESIGN DETAILING - Integrated handle, solid lipped - Solid timber platform with angled leg - 22mm Radius carcass edges, solid lipped MATERIALS - Oak and Oak veneer 0-5% sheen                                                                                                                                                                                                                                                                                                                                                                                                                                                                                                                                                                                                                                                                                                                                                                                                                                                                                                                                                                                                                                                                                                                                                                                                                                                                                                                                                                                                                                                                                                             |                                              |  |
| TE                                                                                                                                                                                                                                                                                                                                                                                                                                                                                                                                                                                                                                                                                                                                                                                                                                                                                                                                                                                                                                                                                                                                                                                                                                                                                                                                                                                                                                                                                                                                                                                                                                                                                         | sheet 2/7                                    |  |
|                                                                                                                                                                                                                                                                                                                                                                                                                                                                                                                                                                                                                                                                                                                                                                                                                                                                                                                                                                                                                                                                                                                                                                                                                                                                                                                                                                                                                                                                                                                                                                                                                                                                                            |                                              |  |
| <ol> <li>John Lewis has created and developed a unique range of furniture,<br/>furnishings and related products for interior decorating ("the John Lewis<br/>Range") by own product development ("the John Lewis Models") and by<br/>sourcing and including products existing on the market after amending the<br/>product and giving it a specific outlook for the John Lewis version<br/>("Amended Models").</li> <li>The John Lewis Models and/or model concepts, improvements or<br/>modifications thereof or further developments of the underlying idea<br/>behind the John Lewis Models shall remain the sole property of John<br/>Lewis and be vested in the intellectual property rights of John Lewis,<br/>regardless of which party has suggested or developed such improvement,<br/>modification or further development.</li> <li>All samples, drawings, specifications or other documents relating to<br/>John Lewis Models or production thereof submitted to the manufacturer<br/>shall remain the sole property of John Lewis. Documents relating to<br/>John Lewis Models or production thereof submitted to the manufacturer<br/>shall remain the sole property of John Lewis. Documents relating to<br/>John Lewis Models on John Lewis Models and may not be copied or<br/>reproduced without the consent of John Lewis and shall be promptly<br/>returned to John Lewis including all copies thereof, upon instruction by<br/>John Lewis.</li> <li>The Manufacturer may not directly or indirectly manufacture, exhibit,<br/>sell or supply plagiarism of an John Lewis Model. Plagiarism shall mean<br/>any product which is based on a John Lewis Model.</li> </ol> |                                              |  |
| John Lewis                                                                                                                                                                                                                                                                                                                                                                                                                                                                                                                                                                                                                                                                                                                                                                                                                                                                                                                                                                                                                                                                                                                                                                                                                                                                                                                                                                                                                                                                                                                                                                                                                                                                                 |                                              |  |