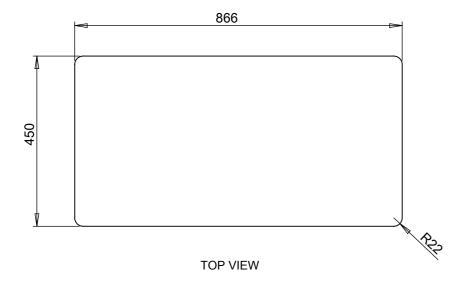

| Product / De                                                                                                                                                                                                                                                                                                                                                                                                                                                                                                                                                                                                                                                                                                                                                                                                                                                                                                                                                                                                                                                                                                                                                                                                                                                                                                                                                                                                                                                                                                                                                                                                                                                                                                                                                                                                                                                                                                                                                                                                                                                                    | escription                                   |  |
|---------------------------------------------------------------------------------------------------------------------------------------------------------------------------------------------------------------------------------------------------------------------------------------------------------------------------------------------------------------------------------------------------------------------------------------------------------------------------------------------------------------------------------------------------------------------------------------------------------------------------------------------------------------------------------------------------------------------------------------------------------------------------------------------------------------------------------------------------------------------------------------------------------------------------------------------------------------------------------------------------------------------------------------------------------------------------------------------------------------------------------------------------------------------------------------------------------------------------------------------------------------------------------------------------------------------------------------------------------------------------------------------------------------------------------------------------------------------------------------------------------------------------------------------------------------------------------------------------------------------------------------------------------------------------------------------------------------------------------------------------------------------------------------------------------------------------------------------------------------------------------------------------------------------------------------------------------------------------------------------------------------------------------------------------------------------------------|----------------------------------------------|--|
| Bedroom Range                                                                                                                                                                                                                                                                                                                                                                                                                                                                                                                                                                                                                                                                                                                                                                                                                                                                                                                                                                                                                                                                                                                                                                                                                                                                                                                                                                                                                                                                                                                                                                                                                                                                                                                                                                                                                                                                                                                                                                                                                                                                   |                                              |  |
| Design Refe                                                                                                                                                                                                                                                                                                                                                                                                                                                                                                                                                                                                                                                                                                                                                                                                                                                                                                                                                                                                                                                                                                                                                                                                                                                                                                                                                                                                                                                                                                                                                                                                                                                                                                                                                                                                                                                                                                                                                                                                                                                                     | erence / Range                               |  |
| HOUS                                                                                                                                                                                                                                                                                                                                                                                                                                                                                                                                                                                                                                                                                                                                                                                                                                                                                                                                                                                                                                                                                                                                                                                                                                                                                                                                                                                                                                                                                                                                                                                                                                                                                                                                                                                                                                                                                                                                                                                                                                                                            | SE for John Lewis                            |  |
| Date Issued                                                                                                                                                                                                                                                                                                                                                                                                                                                                                                                                                                                                                                                                                                                                                                                                                                                                                                                                                                                                                                                                                                                                                                                                                                                                                                                                                                                                                                                                                                                                                                                                                                                                                                                                                                                                                                                                                                                                                                                                                                                                     | Season / Launch                              |  |
| 04/01/2016                                                                                                                                                                                                                                                                                                                                                                                                                                                                                                                                                                                                                                                                                                                                                                                                                                                                                                                                                                                                                                                                                                                                                                                                                                                                                                                                                                                                                                                                                                                                                                                                                                                                                                                                                                                                                                                                                                                                                                                                                                                                      | AW16                                         |  |
| Date Drawn                                                                                                                                                                                                                                                                                                                                                                                                                                                                                                                                                                                                                                                                                                                                                                                                                                                                                                                                                                                                                                                                                                                                                                                                                                                                                                                                                                                                                                                                                                                                                                                                                                                                                                                                                                                                                                                                                                                                                                                                                                                                      | Drawn By                                     |  |
| 04/01/2016                                                                                                                                                                                                                                                                                                                                                                                                                                                                                                                                                                                                                                                                                                                                                                                                                                                                                                                                                                                                                                                                                                                                                                                                                                                                                                                                                                                                                                                                                                                                                                                                                                                                                                                                                                                                                                                                                                                                                                                                                                                                      | D.Rawlings                                   |  |
| Scale                                                                                                                                                                                                                                                                                                                                                                                                                                                                                                                                                                                                                                                                                                                                                                                                                                                                                                                                                                                                                                                                                                                                                                                                                                                                                                                                                                                                                                                                                                                                                                                                                                                                                                                                                                                                                                                                                                                                                                                                                                                                           | Drawing Name                                 |  |
| 1:10 @ A3                                                                                                                                                                                                                                                                                                                                                                                                                                                                                                                                                                                                                                                                                                                                                                                                                                                                                                                                                                                                                                                                                                                                                                                                                                                                                                                                                                                                                                                                                                                                                                                                                                                                                                                                                                                                                                                                                                                                                                                                                                                                       | HOUSE_Bedroom<br>Range_13777_REV2_04011<br>6 |  |
| Notes                                                                                                                                                                                                                                                                                                                                                                                                                                                                                                                                                                                                                                                                                                                                                                                                                                                                                                                                                                                                                                                                                                                                                                                                                                                                                                                                                                                                                                                                                                                                                                                                                                                                                                                                                                                                                                                                                                                                                                                                                                                                           | <b>~</b>                                     |  |
| DESIGN [                                                                                                                                                                                                                                                                                                                                                                                                                                                                                                                                                                                                                                                                                                                                                                                                                                                                                                                                                                                                                                                                                                                                                                                                                                                                                                                                                                                                                                                                                                                                                                                                                                                                                                                                                                                                                                                                                                                                                                                                                                                                        | DETAILING                                    |  |
| <ul> <li>Integrated handle, solid lipped</li> <li>Solid timber platform with angled leg</li> <li>22mm Radius carcass edges, solid lipped</li> <li>MATERIALS</li> <li>Oak and Oak veneer 0-5% sheen</li> <li>sheet 1/7</li> </ul>                                                                                                                                                                                                                                                                                                                                                                                                                                                                                                                                                                                                                                                                                                                                                                                                                                                                                                                                                                                                                                                                                                                                                                                                                                                                                                                                                                                                                                                                                                                                                                                                                                                                                                                                                                                                                                                |                                              |  |
| 1. John Lewis has created and developed a unique range of furniture,<br>furnishings and related products for interior decorating ("the John Lewis<br>Range") by own product development ("the John Lewis Models") and by<br>sourcing and including products existing on the market after amending the<br>product and giving it a specific outlook for the John Lewis version<br>("Amended Models").     2. The John Lewis Models and/or model concepts, improvements or<br>modifications thereof or further developments of the underlying idea<br>behind the John Lewis Models shall remain the sole property of John<br>Lewis and be vested in the intellectual property rights of John Lewis,<br>regardless of which party has suggested or developed such improvement,<br>nodification or further development.     3. All samples, drawings, specifications or other documents relating to<br>John Lewis Models or production thereof submitted to the manufacturer<br>shall remain the sole property of John Lewis. Documents and samples<br>received by the manufacturer shall not be used for any other purpose than<br>producted without the consent of John Lewis Model and shall be promptly<br>returned to John Lewis including all copies thereof, upon instruction by<br>John Lewis.     4. The Manufacturer may not directly or indirectly manufacture, exhibit,<br>sell or supply plagiarism of an John Lewis Model. Plagiarism shall mean<br>any product which is based on a John Lewis Model. Plagiarism shall mean<br>any product which is based on a John Lewis Model.     Plagiarism the observed or similar to an John Lewis Model.     Ibin Lewis in the same or similar to an John Lewis Model.     Ibin Lewis Including all copies thereof, upon instruction by<br>John Lewis in the same or similar to an John Lewis Model.     Ibin Lewis In the same or similar to an John Lewis Model.     Ibin Lewis Including all copies thereof.     John Lewis Models Ind which appears to<br>John Lewis in the same or similar to an John Lewis Model.     Ibi |                                              |  |
| 171 Victoria Street, London, SW1E 5NN                                                                                                                                                                                                                                                                                                                                                                                                                                                                                                                                                                                                                                                                                                                                                                                                                                                                                                                                                                                                                                                                                                                                                                                                                                                                                                                                                                                                                                                                                                                                                                                                                                                                                                                                                                                                                                                                                                                                                                                                                                           |                                              |  |
| 171 Vict                                                                                                                                                                                                                                                                                                                                                                                                                                                                                                                                                                                                                                                                                                                                                                                                                                                                                                                                                                                                                                                                                                                                                                                                                                                                                                                                                                                                                                                                                                                                                                                                                                                                                                                                                                                                                                                                                                                                                                                                                                                                        | •                                            |  |

| Product / De                                                                                                                                                                                                                                                                                                                                                                                                                                                                                                                                                                                                                                                                                                                                                                                                                                                                                                                                                                                                                                                                                                                                                                                                                                                                                                                                                                                                                                                                                                                                                                                                                                                                               | escription                                   |  |
|--------------------------------------------------------------------------------------------------------------------------------------------------------------------------------------------------------------------------------------------------------------------------------------------------------------------------------------------------------------------------------------------------------------------------------------------------------------------------------------------------------------------------------------------------------------------------------------------------------------------------------------------------------------------------------------------------------------------------------------------------------------------------------------------------------------------------------------------------------------------------------------------------------------------------------------------------------------------------------------------------------------------------------------------------------------------------------------------------------------------------------------------------------------------------------------------------------------------------------------------------------------------------------------------------------------------------------------------------------------------------------------------------------------------------------------------------------------------------------------------------------------------------------------------------------------------------------------------------------------------------------------------------------------------------------------------|----------------------------------------------|--|
|                                                                                                                                                                                                                                                                                                                                                                                                                                                                                                                                                                                                                                                                                                                                                                                                                                                                                                                                                                                                                                                                                                                                                                                                                                                                                                                                                                                                                                                                                                                                                                                                                                                                                            | -                                            |  |
| Bedroom Range                                                                                                                                                                                                                                                                                                                                                                                                                                                                                                                                                                                                                                                                                                                                                                                                                                                                                                                                                                                                                                                                                                                                                                                                                                                                                                                                                                                                                                                                                                                                                                                                                                                                              |                                              |  |
| Design Reference / Range                                                                                                                                                                                                                                                                                                                                                                                                                                                                                                                                                                                                                                                                                                                                                                                                                                                                                                                                                                                                                                                                                                                                                                                                                                                                                                                                                                                                                                                                                                                                                                                                                                                                   |                                              |  |
| HOUS                                                                                                                                                                                                                                                                                                                                                                                                                                                                                                                                                                                                                                                                                                                                                                                                                                                                                                                                                                                                                                                                                                                                                                                                                                                                                                                                                                                                                                                                                                                                                                                                                                                                                       | SE for John Lewis                            |  |
| Date Issued                                                                                                                                                                                                                                                                                                                                                                                                                                                                                                                                                                                                                                                                                                                                                                                                                                                                                                                                                                                                                                                                                                                                                                                                                                                                                                                                                                                                                                                                                                                                                                                                                                                                                | Season / Launch                              |  |
| 04/01/2016                                                                                                                                                                                                                                                                                                                                                                                                                                                                                                                                                                                                                                                                                                                                                                                                                                                                                                                                                                                                                                                                                                                                                                                                                                                                                                                                                                                                                                                                                                                                                                                                                                                                                 | AW16                                         |  |
| Date Drawn                                                                                                                                                                                                                                                                                                                                                                                                                                                                                                                                                                                                                                                                                                                                                                                                                                                                                                                                                                                                                                                                                                                                                                                                                                                                                                                                                                                                                                                                                                                                                                                                                                                                                 | Drawn By                                     |  |
| 04/01/2016                                                                                                                                                                                                                                                                                                                                                                                                                                                                                                                                                                                                                                                                                                                                                                                                                                                                                                                                                                                                                                                                                                                                                                                                                                                                                                                                                                                                                                                                                                                                                                                                                                                                                 | D.Rawlings                                   |  |
| Scale                                                                                                                                                                                                                                                                                                                                                                                                                                                                                                                                                                                                                                                                                                                                                                                                                                                                                                                                                                                                                                                                                                                                                                                                                                                                                                                                                                                                                                                                                                                                                                                                                                                                                      | Drawing Name                                 |  |
| 1:15 @ A3                                                                                                                                                                                                                                                                                                                                                                                                                                                                                                                                                                                                                                                                                                                                                                                                                                                                                                                                                                                                                                                                                                                                                                                                                                                                                                                                                                                                                                                                                                                                                                                                                                                                                  | HOUSE_Bedroom<br>Range_13777_REV2_04011<br>6 |  |
| Notes                                                                                                                                                                                                                                                                                                                                                                                                                                                                                                                                                                                                                                                                                                                                                                                                                                                                                                                                                                                                                                                                                                                                                                                                                                                                                                                                                                                                                                                                                                                                                                                                                                                                                      | 0                                            |  |
| DESIGN DETAILING - Integrated handle, solid lipped - Solid timber platform with angled leg - 22mm Radius carcass edges, solid lipped MATERIALS - Oak and Oak veneer 0-5% sheen                                                                                                                                                                                                                                                                                                                                                                                                                                                                                                                                                                                                                                                                                                                                                                                                                                                                                                                                                                                                                                                                                                                                                                                                                                                                                                                                                                                                                                                                                                             |                                              |  |
| TE                                                                                                                                                                                                                                                                                                                                                                                                                                                                                                                                                                                                                                                                                                                                                                                                                                                                                                                                                                                                                                                                                                                                                                                                                                                                                                                                                                                                                                                                                                                                                                                                                                                                                         | sheet 2/7                                    |  |
|                                                                                                                                                                                                                                                                                                                                                                                                                                                                                                                                                                                                                                                                                                                                                                                                                                                                                                                                                                                                                                                                                                                                                                                                                                                                                                                                                                                                                                                                                                                                                                                                                                                                                            |                                              |  |
| <ol> <li>John Lewis has created and developed a unique range of furniture,<br/>furnishings and related products for interior decorating ("the John Lewis<br/>Range") by own product development ("the John Lewis Models") and by<br/>sourcing and including products existing on the market after amending the<br/>product and giving it a specific outlook for the John Lewis version<br/>("Amended Models").</li> <li>The John Lewis Models and/or model concepts, improvements or<br/>modifications thereof or further developments of the underlying idea<br/>behind the John Lewis Models shall remain the sole property of John<br/>Lewis and be vested in the intellectual property rights of John Lewis,<br/>regardless of which party has suggested or developed such improvement,<br/>modification or further development.</li> <li>All samples, drawings, specifications or other documents relating to<br/>John Lewis Models or production thereof submitted to the manufacturer<br/>shall remain the sole property of John Lewis. Documents relating to<br/>John Lewis Models or production thereof submitted to the manufacturer<br/>shall remain the sole property of John Lewis. Documents relating to<br/>John Lewis Models on John Lewis Models and may not be copied or<br/>reproduced without the consent of John Lewis and shall be promptly<br/>returned to John Lewis including all copies thereof, upon instruction by<br/>John Lewis.</li> <li>The Manufacturer may not directly or indirectly manufacture, exhibit,<br/>sell or supply plagiarism of an John Lewis Model. Plagiarism shall mean<br/>any product which is based on a John Lewis Model.</li> </ol> |                                              |  |
| John Lewis                                                                                                                                                                                                                                                                                                                                                                                                                                                                                                                                                                                                                                                                                                                                                                                                                                                                                                                                                                                                                                                                                                                                                                                                                                                                                                                                                                                                                                                                                                                                                                                                                                                                                 |                                              |  |