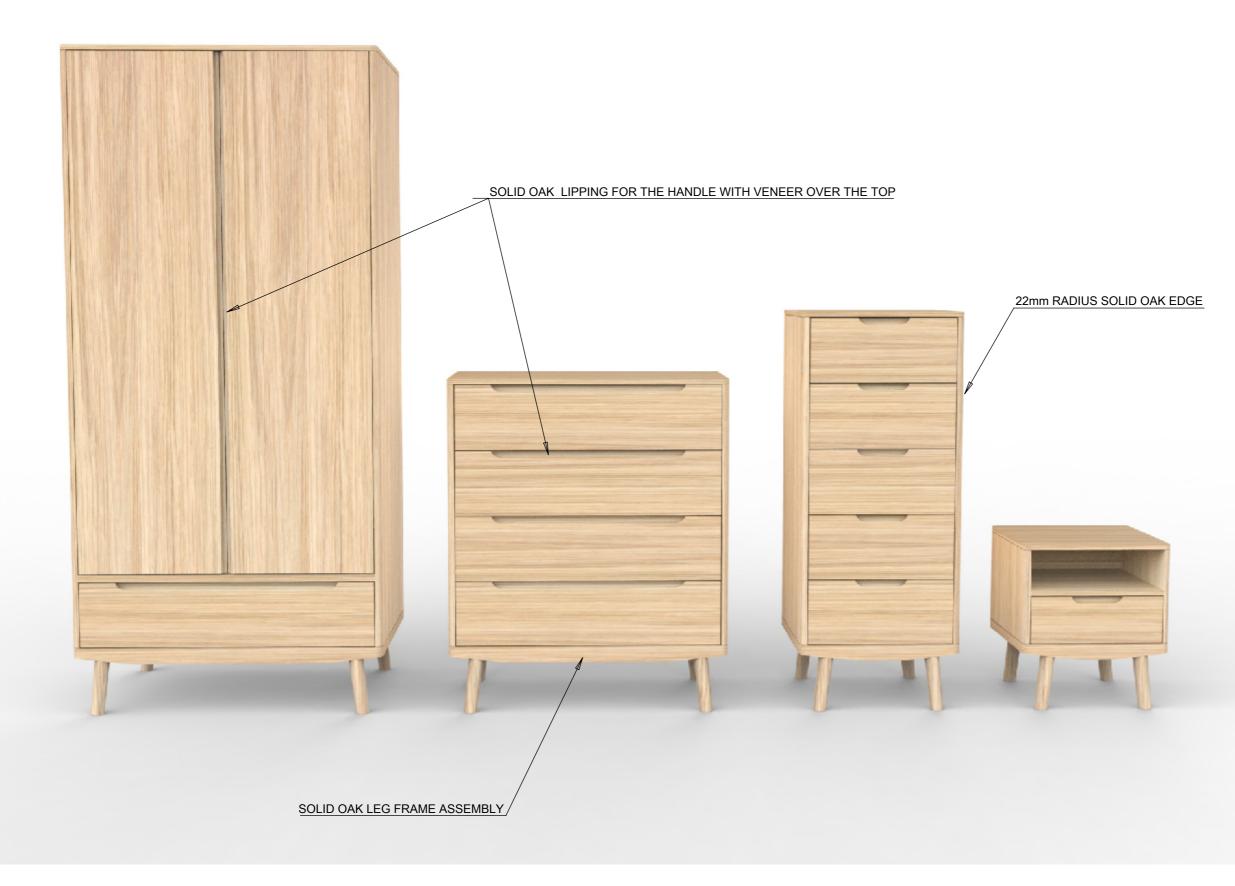

| Product / De                                                                                                                                                                                                                                                                                                                                                                                                                                                                                                                                                                                                                                                                                                                                                                                                                                                                                                                                                                                                                                                                                                                                                                                                                                                                                                                                                                                                                                                                                                                                                                                                                                                                                                                                                                                                                                                                                                                                                                                                                                                                    | escription                                   |  |
|---------------------------------------------------------------------------------------------------------------------------------------------------------------------------------------------------------------------------------------------------------------------------------------------------------------------------------------------------------------------------------------------------------------------------------------------------------------------------------------------------------------------------------------------------------------------------------------------------------------------------------------------------------------------------------------------------------------------------------------------------------------------------------------------------------------------------------------------------------------------------------------------------------------------------------------------------------------------------------------------------------------------------------------------------------------------------------------------------------------------------------------------------------------------------------------------------------------------------------------------------------------------------------------------------------------------------------------------------------------------------------------------------------------------------------------------------------------------------------------------------------------------------------------------------------------------------------------------------------------------------------------------------------------------------------------------------------------------------------------------------------------------------------------------------------------------------------------------------------------------------------------------------------------------------------------------------------------------------------------------------------------------------------------------------------------------------------|----------------------------------------------|--|
| Bedroom Range                                                                                                                                                                                                                                                                                                                                                                                                                                                                                                                                                                                                                                                                                                                                                                                                                                                                                                                                                                                                                                                                                                                                                                                                                                                                                                                                                                                                                                                                                                                                                                                                                                                                                                                                                                                                                                                                                                                                                                                                                                                                   |                                              |  |
| Design Refe                                                                                                                                                                                                                                                                                                                                                                                                                                                                                                                                                                                                                                                                                                                                                                                                                                                                                                                                                                                                                                                                                                                                                                                                                                                                                                                                                                                                                                                                                                                                                                                                                                                                                                                                                                                                                                                                                                                                                                                                                                                                     | erence / Range                               |  |
| HOUS                                                                                                                                                                                                                                                                                                                                                                                                                                                                                                                                                                                                                                                                                                                                                                                                                                                                                                                                                                                                                                                                                                                                                                                                                                                                                                                                                                                                                                                                                                                                                                                                                                                                                                                                                                                                                                                                                                                                                                                                                                                                            | SE for John Lewis                            |  |
| Date Issued                                                                                                                                                                                                                                                                                                                                                                                                                                                                                                                                                                                                                                                                                                                                                                                                                                                                                                                                                                                                                                                                                                                                                                                                                                                                                                                                                                                                                                                                                                                                                                                                                                                                                                                                                                                                                                                                                                                                                                                                                                                                     | Season / Launch                              |  |
| 04/01/2016                                                                                                                                                                                                                                                                                                                                                                                                                                                                                                                                                                                                                                                                                                                                                                                                                                                                                                                                                                                                                                                                                                                                                                                                                                                                                                                                                                                                                                                                                                                                                                                                                                                                                                                                                                                                                                                                                                                                                                                                                                                                      | AW16                                         |  |
| Date Drawn                                                                                                                                                                                                                                                                                                                                                                                                                                                                                                                                                                                                                                                                                                                                                                                                                                                                                                                                                                                                                                                                                                                                                                                                                                                                                                                                                                                                                                                                                                                                                                                                                                                                                                                                                                                                                                                                                                                                                                                                                                                                      | Drawn By                                     |  |
| 04/01/2016                                                                                                                                                                                                                                                                                                                                                                                                                                                                                                                                                                                                                                                                                                                                                                                                                                                                                                                                                                                                                                                                                                                                                                                                                                                                                                                                                                                                                                                                                                                                                                                                                                                                                                                                                                                                                                                                                                                                                                                                                                                                      | D.Rawlings                                   |  |
| Scale                                                                                                                                                                                                                                                                                                                                                                                                                                                                                                                                                                                                                                                                                                                                                                                                                                                                                                                                                                                                                                                                                                                                                                                                                                                                                                                                                                                                                                                                                                                                                                                                                                                                                                                                                                                                                                                                                                                                                                                                                                                                           | Drawing Name                                 |  |
| 1:10 @ A3                                                                                                                                                                                                                                                                                                                                                                                                                                                                                                                                                                                                                                                                                                                                                                                                                                                                                                                                                                                                                                                                                                                                                                                                                                                                                                                                                                                                                                                                                                                                                                                                                                                                                                                                                                                                                                                                                                                                                                                                                                                                       | HOUSE_Bedroom<br>Range_13777_REV2_04011<br>6 |  |
| Notes                                                                                                                                                                                                                                                                                                                                                                                                                                                                                                                                                                                                                                                                                                                                                                                                                                                                                                                                                                                                                                                                                                                                                                                                                                                                                                                                                                                                                                                                                                                                                                                                                                                                                                                                                                                                                                                                                                                                                                                                                                                                           | <b>~</b>                                     |  |
| DESIGN [                                                                                                                                                                                                                                                                                                                                                                                                                                                                                                                                                                                                                                                                                                                                                                                                                                                                                                                                                                                                                                                                                                                                                                                                                                                                                                                                                                                                                                                                                                                                                                                                                                                                                                                                                                                                                                                                                                                                                                                                                                                                        | DETAILING                                    |  |
| <ul> <li>Integrated handle, solid lipped</li> <li>Solid timber platform with angled leg</li> <li>22mm Radius carcass edges, solid lipped</li> <li>MATERIALS</li> <li>Oak and Oak veneer 0-5% sheen</li> <li>sheet 1/7</li> </ul>                                                                                                                                                                                                                                                                                                                                                                                                                                                                                                                                                                                                                                                                                                                                                                                                                                                                                                                                                                                                                                                                                                                                                                                                                                                                                                                                                                                                                                                                                                                                                                                                                                                                                                                                                                                                                                                |                                              |  |
| 1. John Lewis has created and developed a unique range of furniture,<br>furnishings and related products for interior decorating ("the John Lewis<br>Range") by own product development ("the John Lewis Models") and by<br>sourcing and including products existing on the market after amending the<br>product and giving it a specific outlook for the John Lewis version<br>("Amended Models").     2. The John Lewis Models and/or model concepts, improvements or<br>modifications thereof or further developments of the underlying idea<br>behind the John Lewis Models shall remain the sole property of John<br>Lewis and be vested in the intellectual property rights of John Lewis,<br>regardless of which party has suggested or developed such improvement,<br>nodification or further development.     3. All samples, drawings, specifications or other documents relating to<br>John Lewis Models or production thereof submitted to the manufacturer<br>shall remain the sole property of John Lewis. Documents and samples<br>received by the manufacturer shall not be used for any other purpose than<br>producted without the consent of John Lewis Model and shall be promptly<br>returned to John Lewis including all copies thereof, upon instruction by<br>John Lewis.     4. The Manufacturer may not directly or indirectly manufacture, exhibit,<br>sell or supply plagiarism of an John Lewis Model. Plagiarism shall mean<br>any product which is based on a John Lewis Model. Plagiarism shall mean<br>any product which is based on a John Lewis Model.     Plagiarism the observed or similar to an John Lewis Model.     Ibin Lewis in the same or similar to an John Lewis Model.     Ibin Lewis Including all copies thereof, upon instruction by<br>John Lewis in the same or similar to an John Lewis Model.     Ibin Lewis In the same or similar to an John Lewis Model.     Ibin Lewis Including all copies thereof.     John Lewis Models Ind which appears to<br>John Lewis in the same or similar to an John Lewis Model.     Ibi |                                              |  |
| 171 Victoria Street, London, SW1E 5NN                                                                                                                                                                                                                                                                                                                                                                                                                                                                                                                                                                                                                                                                                                                                                                                                                                                                                                                                                                                                                                                                                                                                                                                                                                                                                                                                                                                                                                                                                                                                                                                                                                                                                                                                                                                                                                                                                                                                                                                                                                           |                                              |  |
| 171 Vict                                                                                                                                                                                                                                                                                                                                                                                                                                                                                                                                                                                                                                                                                                                                                                                                                                                                                                                                                                                                                                                                                                                                                                                                                                                                                                                                                                                                                                                                                                                                                                                                                                                                                                                                                                                                                                                                                                                                                                                                                                                                        | •                                            |  |

| Product / De                                                                                                                                                                                                                                                                                                                                                                                                                                                                                                                                                                                                                                                                                                                                                                                                                                                                                                                                                                                                                                                                                                                                                                                                                                                                                                                                                                                                                                                                                                                                                                                                                                                                               | escription                                   |  |
|--------------------------------------------------------------------------------------------------------------------------------------------------------------------------------------------------------------------------------------------------------------------------------------------------------------------------------------------------------------------------------------------------------------------------------------------------------------------------------------------------------------------------------------------------------------------------------------------------------------------------------------------------------------------------------------------------------------------------------------------------------------------------------------------------------------------------------------------------------------------------------------------------------------------------------------------------------------------------------------------------------------------------------------------------------------------------------------------------------------------------------------------------------------------------------------------------------------------------------------------------------------------------------------------------------------------------------------------------------------------------------------------------------------------------------------------------------------------------------------------------------------------------------------------------------------------------------------------------------------------------------------------------------------------------------------------|----------------------------------------------|--|
|                                                                                                                                                                                                                                                                                                                                                                                                                                                                                                                                                                                                                                                                                                                                                                                                                                                                                                                                                                                                                                                                                                                                                                                                                                                                                                                                                                                                                                                                                                                                                                                                                                                                                            | -                                            |  |
| Bedroom Range                                                                                                                                                                                                                                                                                                                                                                                                                                                                                                                                                                                                                                                                                                                                                                                                                                                                                                                                                                                                                                                                                                                                                                                                                                                                                                                                                                                                                                                                                                                                                                                                                                                                              |                                              |  |
| Design Reference / Range                                                                                                                                                                                                                                                                                                                                                                                                                                                                                                                                                                                                                                                                                                                                                                                                                                                                                                                                                                                                                                                                                                                                                                                                                                                                                                                                                                                                                                                                                                                                                                                                                                                                   |                                              |  |
| HOUS                                                                                                                                                                                                                                                                                                                                                                                                                                                                                                                                                                                                                                                                                                                                                                                                                                                                                                                                                                                                                                                                                                                                                                                                                                                                                                                                                                                                                                                                                                                                                                                                                                                                                       | SE for John Lewis                            |  |
| Date Issued                                                                                                                                                                                                                                                                                                                                                                                                                                                                                                                                                                                                                                                                                                                                                                                                                                                                                                                                                                                                                                                                                                                                                                                                                                                                                                                                                                                                                                                                                                                                                                                                                                                                                | Season / Launch                              |  |
| 04/01/2016                                                                                                                                                                                                                                                                                                                                                                                                                                                                                                                                                                                                                                                                                                                                                                                                                                                                                                                                                                                                                                                                                                                                                                                                                                                                                                                                                                                                                                                                                                                                                                                                                                                                                 | AW16                                         |  |
| Date Drawn                                                                                                                                                                                                                                                                                                                                                                                                                                                                                                                                                                                                                                                                                                                                                                                                                                                                                                                                                                                                                                                                                                                                                                                                                                                                                                                                                                                                                                                                                                                                                                                                                                                                                 | Drawn By                                     |  |
| 04/01/2016                                                                                                                                                                                                                                                                                                                                                                                                                                                                                                                                                                                                                                                                                                                                                                                                                                                                                                                                                                                                                                                                                                                                                                                                                                                                                                                                                                                                                                                                                                                                                                                                                                                                                 | D.Rawlings                                   |  |
| Scale                                                                                                                                                                                                                                                                                                                                                                                                                                                                                                                                                                                                                                                                                                                                                                                                                                                                                                                                                                                                                                                                                                                                                                                                                                                                                                                                                                                                                                                                                                                                                                                                                                                                                      | Drawing Name                                 |  |
| 1:15 @ A3                                                                                                                                                                                                                                                                                                                                                                                                                                                                                                                                                                                                                                                                                                                                                                                                                                                                                                                                                                                                                                                                                                                                                                                                                                                                                                                                                                                                                                                                                                                                                                                                                                                                                  | HOUSE_Bedroom<br>Range_13777_REV2_04011<br>6 |  |
| Notes                                                                                                                                                                                                                                                                                                                                                                                                                                                                                                                                                                                                                                                                                                                                                                                                                                                                                                                                                                                                                                                                                                                                                                                                                                                                                                                                                                                                                                                                                                                                                                                                                                                                                      | 0                                            |  |
| DESIGN DETAILING - Integrated handle, solid lipped - Solid timber platform with angled leg - 22mm Radius carcass edges, solid lipped MATERIALS - Oak and Oak veneer 0-5% sheen                                                                                                                                                                                                                                                                                                                                                                                                                                                                                                                                                                                                                                                                                                                                                                                                                                                                                                                                                                                                                                                                                                                                                                                                                                                                                                                                                                                                                                                                                                             |                                              |  |
| TE                                                                                                                                                                                                                                                                                                                                                                                                                                                                                                                                                                                                                                                                                                                                                                                                                                                                                                                                                                                                                                                                                                                                                                                                                                                                                                                                                                                                                                                                                                                                                                                                                                                                                         | sheet 2/7                                    |  |
|                                                                                                                                                                                                                                                                                                                                                                                                                                                                                                                                                                                                                                                                                                                                                                                                                                                                                                                                                                                                                                                                                                                                                                                                                                                                                                                                                                                                                                                                                                                                                                                                                                                                                            |                                              |  |
| <ol> <li>John Lewis has created and developed a unique range of furniture,<br/>furnishings and related products for interior decorating ("the John Lewis<br/>Range") by own product development ("the John Lewis Models") and by<br/>sourcing and including products existing on the market after amending the<br/>product and giving it a specific outlook for the John Lewis version<br/>("Amended Models").</li> <li>The John Lewis Models and/or model concepts, improvements or<br/>modifications thereof or further developments of the underlying idea<br/>behind the John Lewis Models shall remain the sole property of John<br/>Lewis and be vested in the intellectual property rights of John Lewis,<br/>regardless of which party has suggested or developed such improvement,<br/>modification or further development.</li> <li>All samples, drawings, specifications or other documents relating to<br/>John Lewis Models or production thereof submitted to the manufacturer<br/>shall remain the sole property of John Lewis. Documents relating to<br/>John Lewis Models or production thereof submitted to the manufacturer<br/>shall remain the sole property of John Lewis. Documents relating to<br/>John Lewis Models on John Lewis Models and may not be copied or<br/>reproduced without the consent of John Lewis and shall be promptly<br/>returned to John Lewis including all copies thereof, upon instruction by<br/>John Lewis.</li> <li>The Manufacturer may not directly or indirectly manufacture, exhibit,<br/>sell or supply plagiarism of an John Lewis Model. Plagiarism shall mean<br/>any product which is based on a John Lewis Model.</li> </ol> |                                              |  |
| John Lewis                                                                                                                                                                                                                                                                                                                                                                                                                                                                                                                                                                                                                                                                                                                                                                                                                                                                                                                                                                                                                                                                                                                                                                                                                                                                                                                                                                                                                                                                                                                                                                                                                                                                                 |                                              |  |