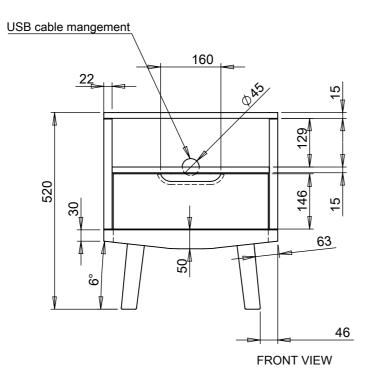

| Product / De                                                                                                                                                                                                                                                                                                                                                                                                                                                                                                                                                                                                                                                                                                                                                                                                                                                                                                                                                                                                                                                                                                                                                                                                                                                                                                                                                                                                                                                                                                                                                                                                                                                                               | escription                                   |  |
|--------------------------------------------------------------------------------------------------------------------------------------------------------------------------------------------------------------------------------------------------------------------------------------------------------------------------------------------------------------------------------------------------------------------------------------------------------------------------------------------------------------------------------------------------------------------------------------------------------------------------------------------------------------------------------------------------------------------------------------------------------------------------------------------------------------------------------------------------------------------------------------------------------------------------------------------------------------------------------------------------------------------------------------------------------------------------------------------------------------------------------------------------------------------------------------------------------------------------------------------------------------------------------------------------------------------------------------------------------------------------------------------------------------------------------------------------------------------------------------------------------------------------------------------------------------------------------------------------------------------------------------------------------------------------------------------|----------------------------------------------|--|
|                                                                                                                                                                                                                                                                                                                                                                                                                                                                                                                                                                                                                                                                                                                                                                                                                                                                                                                                                                                                                                                                                                                                                                                                                                                                                                                                                                                                                                                                                                                                                                                                                                                                                            | -                                            |  |
| Bedroom Range                                                                                                                                                                                                                                                                                                                                                                                                                                                                                                                                                                                                                                                                                                                                                                                                                                                                                                                                                                                                                                                                                                                                                                                                                                                                                                                                                                                                                                                                                                                                                                                                                                                                              |                                              |  |
| Design Reference / Range                                                                                                                                                                                                                                                                                                                                                                                                                                                                                                                                                                                                                                                                                                                                                                                                                                                                                                                                                                                                                                                                                                                                                                                                                                                                                                                                                                                                                                                                                                                                                                                                                                                                   |                                              |  |
| HOUS                                                                                                                                                                                                                                                                                                                                                                                                                                                                                                                                                                                                                                                                                                                                                                                                                                                                                                                                                                                                                                                                                                                                                                                                                                                                                                                                                                                                                                                                                                                                                                                                                                                                                       | SE for John Lewis                            |  |
| Date Issued                                                                                                                                                                                                                                                                                                                                                                                                                                                                                                                                                                                                                                                                                                                                                                                                                                                                                                                                                                                                                                                                                                                                                                                                                                                                                                                                                                                                                                                                                                                                                                                                                                                                                | Season / Launch                              |  |
| 04/01/2016                                                                                                                                                                                                                                                                                                                                                                                                                                                                                                                                                                                                                                                                                                                                                                                                                                                                                                                                                                                                                                                                                                                                                                                                                                                                                                                                                                                                                                                                                                                                                                                                                                                                                 | AW16                                         |  |
| Date Drawn                                                                                                                                                                                                                                                                                                                                                                                                                                                                                                                                                                                                                                                                                                                                                                                                                                                                                                                                                                                                                                                                                                                                                                                                                                                                                                                                                                                                                                                                                                                                                                                                                                                                                 | Drawn By                                     |  |
| 04/01/2016                                                                                                                                                                                                                                                                                                                                                                                                                                                                                                                                                                                                                                                                                                                                                                                                                                                                                                                                                                                                                                                                                                                                                                                                                                                                                                                                                                                                                                                                                                                                                                                                                                                                                 | D.Rawlings                                   |  |
| Scale                                                                                                                                                                                                                                                                                                                                                                                                                                                                                                                                                                                                                                                                                                                                                                                                                                                                                                                                                                                                                                                                                                                                                                                                                                                                                                                                                                                                                                                                                                                                                                                                                                                                                      | Drawing Name                                 |  |
| 1:15 @ A3                                                                                                                                                                                                                                                                                                                                                                                                                                                                                                                                                                                                                                                                                                                                                                                                                                                                                                                                                                                                                                                                                                                                                                                                                                                                                                                                                                                                                                                                                                                                                                                                                                                                                  | HOUSE_Bedroom<br>Range_13777_REV2_04011<br>6 |  |
| Notes                                                                                                                                                                                                                                                                                                                                                                                                                                                                                                                                                                                                                                                                                                                                                                                                                                                                                                                                                                                                                                                                                                                                                                                                                                                                                                                                                                                                                                                                                                                                                                                                                                                                                      | 0                                            |  |
| DESIGN DETAILING - Integrated handle, solid lipped - Solid timber platform with angled leg - 22mm Radius carcass edges, solid lipped MATERIALS - Oak and Oak veneer 0-5% sheen                                                                                                                                                                                                                                                                                                                                                                                                                                                                                                                                                                                                                                                                                                                                                                                                                                                                                                                                                                                                                                                                                                                                                                                                                                                                                                                                                                                                                                                                                                             |                                              |  |
| TE                                                                                                                                                                                                                                                                                                                                                                                                                                                                                                                                                                                                                                                                                                                                                                                                                                                                                                                                                                                                                                                                                                                                                                                                                                                                                                                                                                                                                                                                                                                                                                                                                                                                                         | sheet 2/7                                    |  |
|                                                                                                                                                                                                                                                                                                                                                                                                                                                                                                                                                                                                                                                                                                                                                                                                                                                                                                                                                                                                                                                                                                                                                                                                                                                                                                                                                                                                                                                                                                                                                                                                                                                                                            |                                              |  |
| <ol> <li>John Lewis has created and developed a unique range of furniture,<br/>furnishings and related products for interior decorating ("the John Lewis<br/>Range") by own product development ("the John Lewis Models") and by<br/>sourcing and including products existing on the market after amending the<br/>product and giving it a specific outlook for the John Lewis version<br/>("Amended Models").</li> <li>The John Lewis Models and/or model concepts, improvements or<br/>modifications thereof or further developments of the underlying idea<br/>behind the John Lewis Models shall remain the sole property of John<br/>Lewis and be vested in the intellectual property rights of John Lewis,<br/>regardless of which party has suggested or developed such improvement,<br/>modification or further development.</li> <li>All samples, drawings, specifications or other documents relating to<br/>John Lewis Models or production thereof submitted to the manufacturer<br/>shall remain the sole property of John Lewis. Documents relating to<br/>John Lewis Models or production thereof submitted to the manufacturer<br/>shall remain the sole property of John Lewis. Documents relating to<br/>John Lewis Models on John Lewis Models and may not be copied or<br/>reproduced without the consent of John Lewis and shall be promptly<br/>returned to John Lewis including all copies thereof, upon instruction by<br/>John Lewis.</li> <li>The Manufacturer may not directly or indirectly manufacture, exhibit,<br/>sell or supply plagiarism of an John Lewis Model. Plagiarism shall mean<br/>any product which is based on a John Lewis Model.</li> </ol> |                                              |  |
| John Lewis                                                                                                                                                                                                                                                                                                                                                                                                                                                                                                                                                                                                                                                                                                                                                                                                                                                                                                                                                                                                                                                                                                                                                                                                                                                                                                                                                                                                                                                                                                                                                                                                                                                                                 |                                              |  |