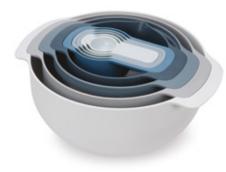

# Index™

Since its launch in 2008, Index<sup>™</sup> has been a worldwide best-seller, helping reduce cross-contamination of food using a simple-yet-effective tab system. Set includes: 4 x colour-coded chopping boards, storage case.