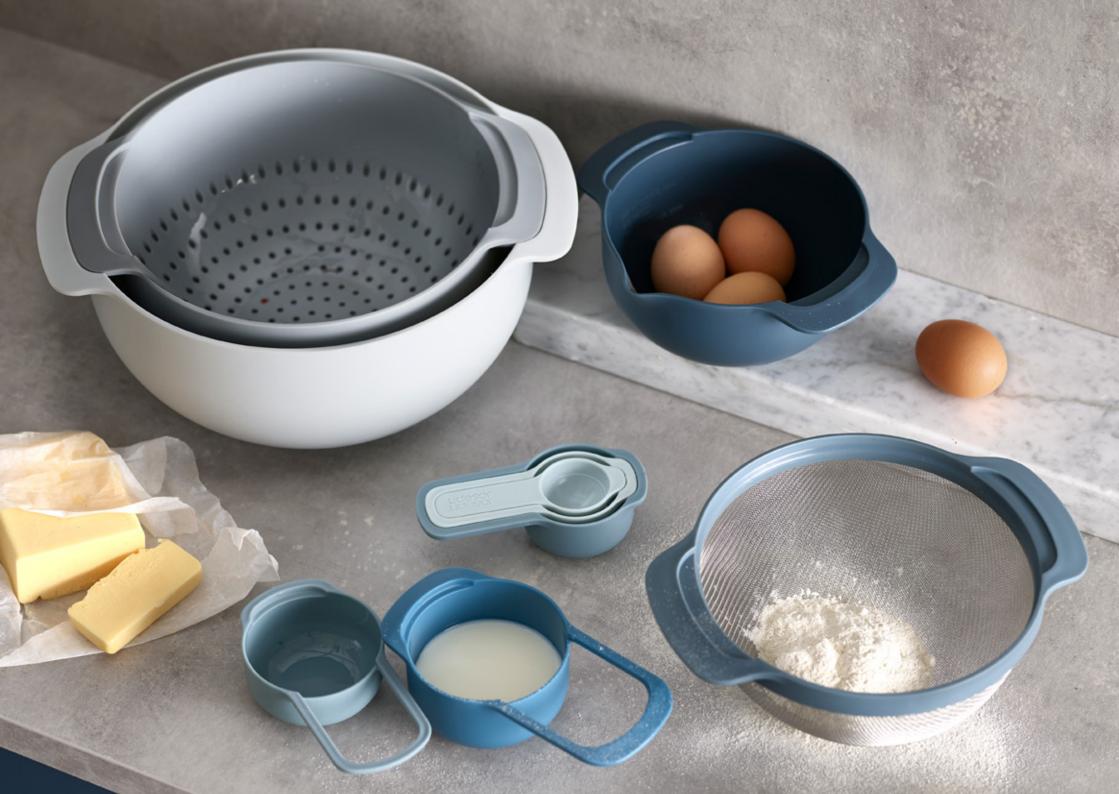

## Nest<sup>™</sup> 9 Plus

This clever 9-piece food preparation set neatly stacks together for better organisation whilst saving space in your cupboard. Set includes: 5 measuring cups, 0.5 L mixing bowl, sieve, colander, 4.5 L mixing bowl.