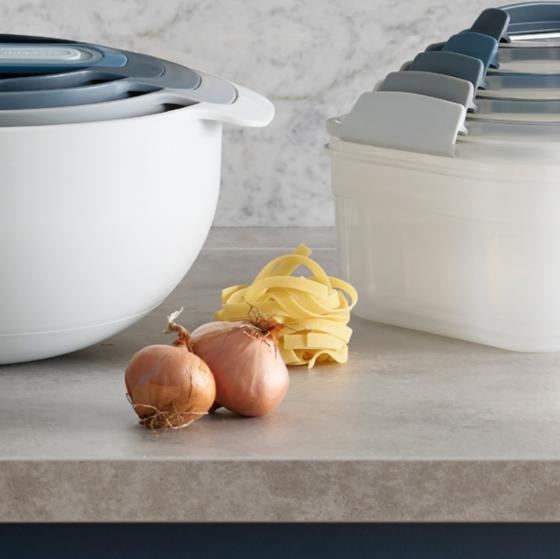

## Nest<sup>™</sup> 9 Plus

This clever 9-piece food preparation set neatly stacks together for better organisation whilst saving space in your cupboard. Set includes: 5 measuring cups, 0.5 L mixing bowl, sieve, colander, 4.5 L mixing bowl.

### Nest<sup>™</sup> Lock

These leakproof, multi-sized storage containers stack neatly inside each other and feature lids that clip conveniently together for efficient, space-saving storage. Set includes five containers: 1 x 230 ml, 1 x 540 ml, 1 x 1.1 L, 1 x 1.3 L, 1 x 1.85 L.