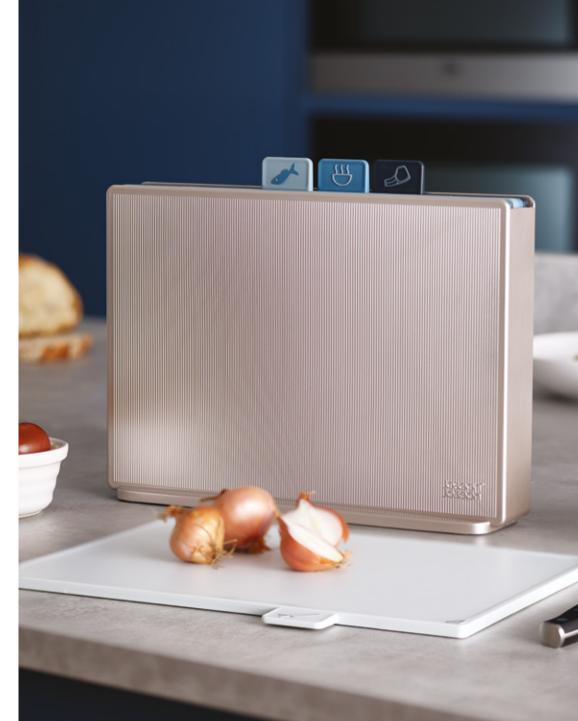

# Index™

Since its launch in 2008, Index<sup>™</sup> has been a worldwide best-seller, helping reduce cross-contamination of food using a simple-yet-effective tab system. Set includes: 4 x colour-coded chopping boards, storage case.