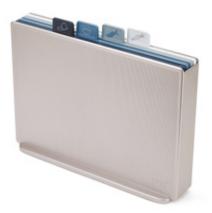

## Elevate<sup>™</sup> Nylon Carousel

This Elevate<sup>™</sup> Carousel Set includes six utensils with integrated tool rests to keep your surfaces mess-free as you cook. Set includes: slotted spoon, spaghetti server, solid spoon, slotted turner, flexible turner, ladle.