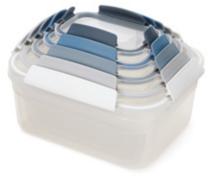

### Nest<sup>™</sup> Lock

These leakproof, multi-sized storage containers stack neatly inside each other and feature lids that clip conveniently together for efficient, space-saving storage. Set includes five containers: 1 x 230 ml, 1 x 540 ml, 1 x 1.1 L, 1 x 1.3 L, 1 x 1.85 L.