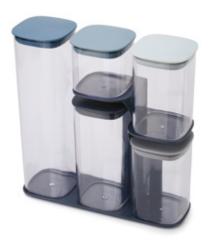

#### Podium™

The ultimate storage solution for dried food. This 5-piece set features a clever stand that allows you to access each airtight container without needing to remove any other. Set includes five containers: 1 x 1.9 L, 1 x 1.3 L, 2 x 900 ml, 1 x 500 ml.