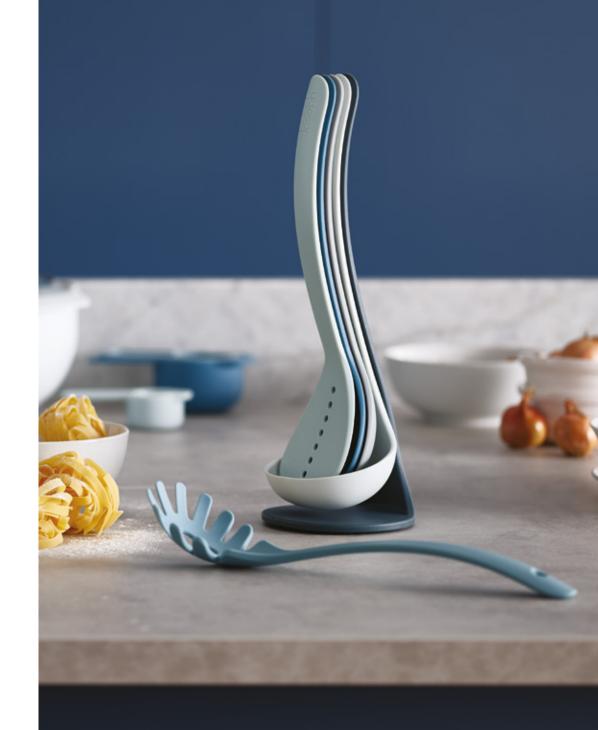

## Elevate<sup>™</sup> Nylon Carousel

This Elevate<sup>™</sup> Carousel Set includes six utensils with integrated tool rests to keep your surfaces mess-free as you cook. Set includes: slotted spoon, spaghetti server, solid spoon, slotted turner, flexible turner, ladle.