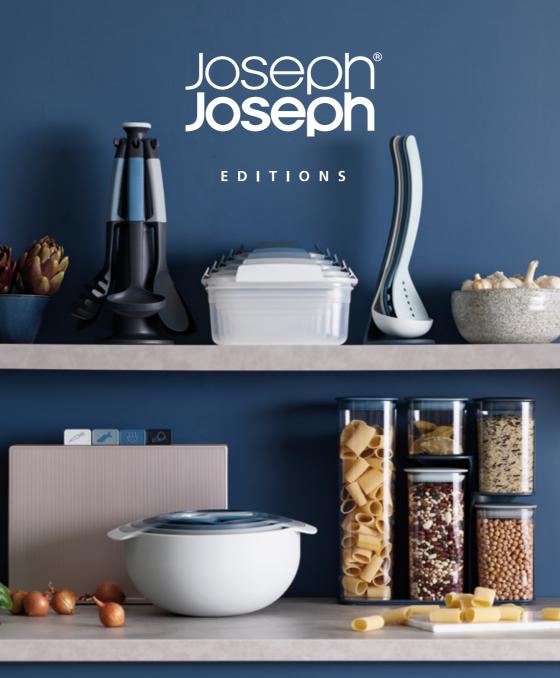

## Nest<sup>™</sup> 9 Plus

This clever 9-piece food preparation set neatly stacks together for better organisation whilst saving space in your cupboard. Set includes: 5 measuring cups, 0.5 L mixing bowl, sieve, colander, 4.5 L mixing bowl.