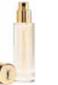

## ACTIVATE WITH FOREVER YOUTH LIBERATOR SERUM

Activate radiance with Forever Youth Liberator Serum. Apply one drop of Forever Youth Liberator Serum onto the face, patting gently into the skin for a soft, smooth complexion.

# YOUR BEAUTY ROUTINE

Forever Youth Liberator Serum

Touche Éclat Te Blur Primer

Teint Touche Éclat Fusion Ink Foundation Foundation

Touche Éclat

Touche Éclat Blur Perfector