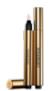

## 4 HIGHLIGHT WITH TOUCHE ÉCLAT

Apply the Touche Éclat under the eyes to cover dark circles. Blend along the cheek bones & outer eye to highlight.

## WATTIFY WITH TOUCHE ÉCLAT BLUR PERFECTOR

Apply Touche Éclat Blur Perfector over Foundation or as a touch up during the day to eliminate shine and complete your make-up look.

# YOUR BEAUTY ROUTINE

Forever Youth Liberator Serum

Touche Éclat Te Blur Primer

Teint Touche Éclat Fusion Ink Foundation Foundation

Touche Éclat

Touche Éclat Blur Perfector